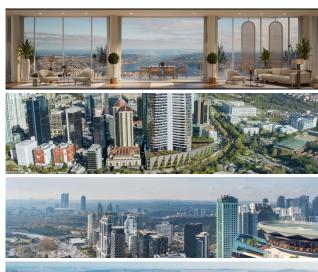

#### **Beyond Limits: The Most Prime Location in Istanbul**

Hilton Maslak (1 min)

ITÜ Ayazaga Metro Station (1 min)

Sapphire Mall Center (3-6 mins)

Nef Stadium (4 mins)

Zorlu Shopping Mall (6-12 mins)

Borsa Istanbul (5-8 mins)

15 July Martyrs Bridge (10-18 mins)

Fatih Sultan Mehmet Bridge (8-12 mins)

Universities: Istanbul Technical University (3 - 5 mins) Isık University (4 mins) Istanbul University Auzef (2 mins) Beykent University (4-7 mins) Nisantası University (6-12 mins)