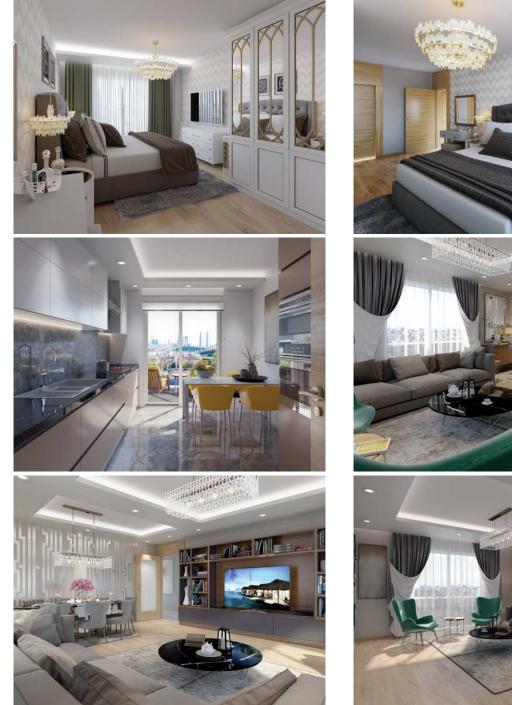

İsmail Can Broker / Owner Mobile Phone:+90 542-811 80 80 Phone+90 542-811 80 80

- Underfloor heating
- Built-in oven, hob top, hood, microwave, dishwasher, kitchen cupboards
- Generator. For all spaces
- Air conditioning
- Furniture interior doors. As shown in the picture, the door tops are up to the ceiling.
- Laundry rooms
- Places hall and rooms laminated wood parquet
- Wet floors granite 60 \* 60
- Ceilings gypsum board LED hidden lights
- The bathrooms are first class tiles and tile and cabinets. Fixtures grohe brand toilet bowls vitra brand
- Glasses pimapen insulating glass comfort series 3
- Satellite dishes and outlets in every room
- 2 parking lots for 3 + 1 apartments. Deed
- Approximately 4m2 warehouse for each apartment. Deed
- Social areas for men and women, two pools, sauna, Turkish bath, steam room, gym
- Children's play area. camellias
- Mini basketball court for children
  Underfloor heating
- Built-in oven, hob top, hood, microwave, dishwasher, kitchen cupboards
- Generator. For all spaces
- Air conditioning
- Furniture interior doors. As shown in the picture, the door tops are up to the ceiling.
- Laundry rooms
- Places hall and rooms laminated wood parquet
- Wet floors granite 60 \* 60
- Ceilings gypsum board LED hidden lights
- The bathrooms are first class tiles and tile and cabinets. Fixtures grohe brand toilet bowls vitra brand
- Glasses pimapen insulating glass comfort series 3
- · Satellite dishes and outlets in every room
- 2 parking lots for 3 + 1 apartments. Deed
- Approximately 4m2 warehouse for each apartment. Deed
- Social areas for men and women, two pools, sauna, Turkish bath, steam room, gym
- Children's play area. camellias
- Mini basketball court for children