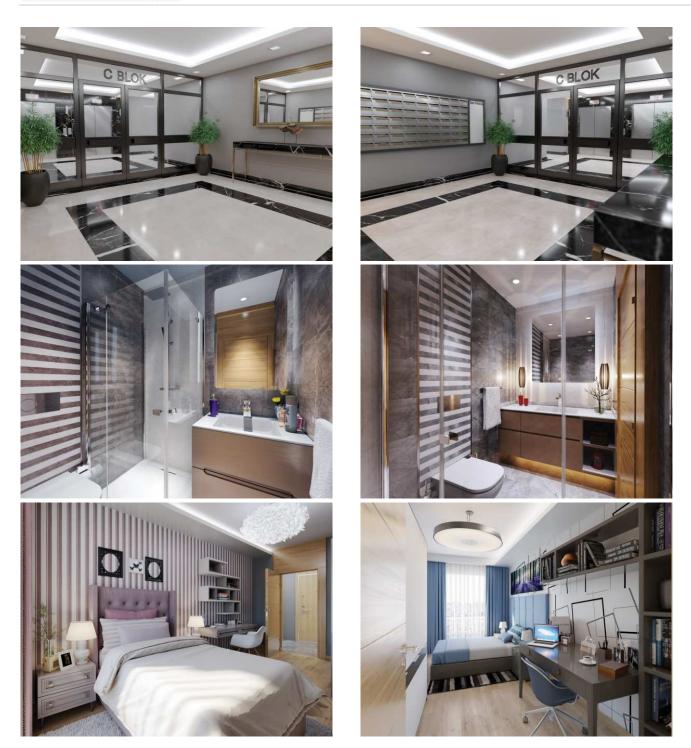

İsmail Can Broker / Owner Mobile Phone:+90 542-811 80 80 Phone+90 542-811 80 80

- Underfloor heating
- Built-in oven, hob top, hood, microwave, dishwasher, kitchen cupboards
- Generator. For all spaces
- Air conditioning
- Furniture interior doors. As shown in the picture, the door tops are up to the ceiling.
- Laundry rooms
- Places hall and rooms laminated wood parquet
- Wet floors granite 60 \* 60
- Ceilings gypsum board LED hidden lights
- The bathrooms are first class tiles and tile and cabinets. Fixtures grohe brand toilet bowls vitra brand
- Glasses pimapen insulating glass comfort series 3
- Satellite dishes and outlets in every room
- 2 parking lots for 3 + 1 apartments. Deed
- Approximately 4m2 warehouse for each apartment. Deed
- Social areas for men and women, two pools, sauna, Turkish bath, steam room, gym
- Children's play area. camellias
- Mini basketball court for children
  Underfloor heating
- Built-in oven, hob top, hood, microwave, dishwasher, kitchen cupboards
- Generator. For all spaces
- Air conditioning
- Furniture interior doors. As shown in the picture, the door tops are up to the ceiling.
- Laundry rooms
- Places hall and rooms laminated wood parquet
- Wet floors granite 60 \* 60
- Ceilings gypsum board LED hidden lights
- The bathrooms are first class tiles and tile and cabinets. Fixtures grohe brand toilet bowls vitra brand
- Glasses pimapen insulating glass comfort series 3
- · Satellite dishes and outlets in every room
- 2 parking lots for 3 + 1 apartments. Deed
- Approximately 4m2 warehouse for each apartment. Deed
- Social areas for men and women, two pools, sauna, Turkish bath, steam room, gym
- Children's play area. camellias
- Mini basketball court for children