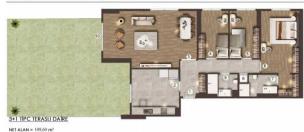

#### FLAMİNGO GÖL EVLERİ / A-B BLOK

2+1 TİP A BAHÇELİ DAİRE

NET ALAN = 80,40 m<sup>2</sup> BRÜT ALAN = 116,60 m<sup>2</sup> BAHÇE ALAN = 184,70 m

- ANINE - KONIDOR = 10,13 n - SALON = 26,25 m<sup>2</sup> - MUTFAK = 9,85 m<sup>2</sup> - YATAK ODASI = 9,70 m<sup>2</sup> - E. YATAK ODASI = 15,65 m<sup>2</sup> - E. BANYO = 3,95 m<sup>2</sup> - BANYO = 3,80 m<sup>2</sup> - CAMAŞIR ODASI = 1,10 m<sup>2</sup>

ZEMÎN KAT PLANI

350,000 \$

 $116 \text{ m}^2, 2 + 1$ 

For Sale, Apartment