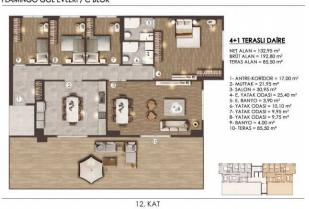

#### FLAMİNGO GÖL EVLERİ / D BLOK

- 2- ANTRE + KORIDOR= 11,60 m<sup>2</sup>
  2- MUTFAK = 14,95 m<sup>2</sup>
  3- SALON = 34,40 m<sup>2</sup>
  4- YATAK ODASI = 9,60 m<sup>2</sup>
  5- YATAK ODASI = 9,70 m<sup>2</sup>
  5- E, YATAK ODASI = 20,20 m<sup>2</sup>
  7- E, BANYO = 4,50 m<sup>2</sup>
  3- C, ODASI = 0,60 m<sup>2</sup>
  7- BANYO = 4,50 m<sup>2</sup>
  7- BANYO = 4,50 m<sup>2</sup>

1. KAT PLANI