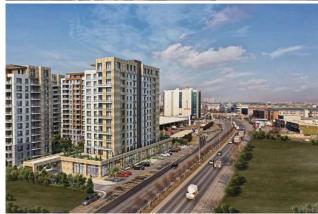

# FLAMINGO LAKE PROJECT

# TURKEY / ISTANBUL / BEYLIKDÜZÜ

**Project Status: Completed** 

**Price Range:** 140,000 - 440,000 \$

**Development Area:** 16,000 m<sup>2</sup>

REALTY GALAXY Yavuz Sultan Selim Bulvarı Istanbul / Büyükçekmec / Büyükçekmece Phone:+90 542-811 80 80 Mobile Phone:+90 533-382 39 79

in Istanbul. For 20 years, Gül İnşaat has been working with this belief and producing

projects where people live happily and work with pleasure. The project called Flamingo

Göl Evleric, is 16.000m2 in total and 11.000m2 is designed to be green area.

Sea view, Lake View and City view, It consists of 4 different blocks / 13 Floors 7 commercial units and 253 residential units Starting from 1+1 up to 4+1 Apartments -Indoor Swimming Pool -Outdoor Swimming Pool

# **LOCATION:**

Close to Metrobus Transportation,