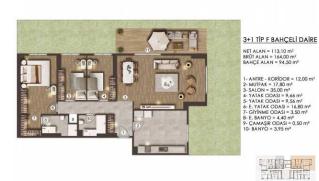

#### FLAMİNGO GÖL EVLERİ / C BLOK

3+1 TİP E DAİRE

NET ALAN = 113,00 m<sup>2</sup> BRÜT ALAN = 163,70 m<sup>2</sup>

- ANTRE + KORIDOR = 13,55 m<sup>2</sup>
   SALON = 30,30 m<sup>2</sup>
   MUTRAK = 11,40 m<sup>2</sup>
   YATAK ODASI = 10,00 m<sup>2</sup>
   YATAK ODASI = 10,20 m<sup>2</sup>
   YATAK ODASI = 10,30 m<sup>2</sup>
   E YATAK ODASI = 3,45 m<sup>2</sup>
   GODASI = 3,55 m<sup>2</sup>
   GODASI = 3,55 m<sup>2</sup>
   BANYO = 4,00 m<sup>2</sup>
   GODASI = 0,55 m<sup>2</sup>
   BANYO = 3,70 m<sup>2</sup>

1.2.3.4.5.6.7.8. KATLAR