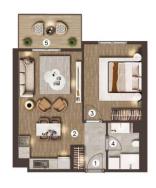

#### 1+1 TİP A DAİRE

NET ALAN = 49,95 m<sup>2</sup> BRÜT ALAN = 72,45 m<sup>2</sup>

- 1- ANTRE = 3,95 m<sup>2</sup> 2- SALON + MUTFAK = 21.85 m<sup>2</sup> 3- YATAK ODASI = 13,45 m<sup>2</sup> 4- BANYO = 4,05 m<sup>2</sup> 5- BALKON = 6,65 m<sup>2</sup>

2...-12. KAT

140,000 \$

 $72 \text{ m}^2, 1 + 1$ For Sale, Apartment

#### 1+1 TİP A DAİRE

NET ALAN = 49,95 m<sup>2</sup> BRÜT ALAN = 72,45 m<sup>2</sup>

- 1- ANTRE = 3,95 m<sup>2</sup> 2- SALON + MUTFAK = 21,85 m<sup>2</sup> 3- YATAK ODASI = 13,45 m<sup>2</sup> 4- BANYO = 4,05 m<sup>2</sup> 5- BALKON = 6,65 m<sup>2</sup>

2...-12. KAT