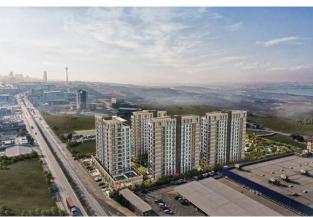

# FLAMINGO LAKE PROJECT

# TURKEY / ISTANBUL / BEYLIKDÜZÜ

**Project Status: Completed** 

**Price Range:** 140,000 - 440,000 \$

**Development Area:** 16,000 m<sup>2</sup>

REALTY GALAXY Yavuz Sultan Selim Bulvarı Istanbul / Büyükçekmec / Büyükçekmece Phone:+90 542-811 80 80 Mobile Phone:+90 533-382 39 79

in Istanbul. For 20 years, Gül İnşaat has been working with this belief and producing

projects where people live happily and work with pleasure. The project called Flamingo

Göl Evleric, is 16.000m2 in total and 11.000m2 is designed to be green area.

Sea view, Lake View and City view, It consists of 4 different blocks / 13 Floors 7 commercial units and 253 residential units Starting from 1+1 up to 4+1 Apartments -Indoor Swimming Pool -Outdoor Swimming Pool

# **LOCATION:**

Close to Metrobus Transportation,