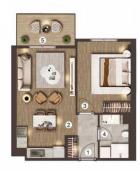

#### 1+1 TİP A DAİRE

NET ALAN = 49,95 m<sup>2</sup> BRÜT ALAN = 72,45 m<sup>2</sup>

- 1- ANTRE = 3,95 m<sup>2</sup> 2- SALON + MUTFAK = 21.85 m<sup>2</sup> 3- YATAK ODASI = 13,45 m<sup>2</sup> 4- BANYO = 4,05 m<sup>2</sup> 5- BALKON = 6,65 m<sup>2</sup>

2...-12. KAT

140,000 \$

 $72 \text{ m}^2, 1 + 1$ For Sale, Apartment