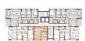

#### FLAMİNGO GÖL EVLERİ / D BLOK

#### FLAMİNGO GÖL EVLERİ / D BLOK

- 2- ANTRE + KORIDOR= 11,60 m<sup>2</sup>
  2- MUTFAK = 14,95 m<sup>2</sup>
  3- SALON = 34,40 m<sup>2</sup>
  4- YATAK ODASI = 9,60 m<sup>2</sup>
  5- YATAK ODASI = 9,70 m<sup>2</sup>
  5- E, YATAK ODASI = 20,20 m<sup>2</sup>
  7- E, BANYO = 4,50 m<sup>2</sup>
  3- C, ODASI = 0,60 m<sup>2</sup>
  7- BANYO = 4,50 m<sup>2</sup>
  7- BANYO = 4,50 m<sup>2</sup>