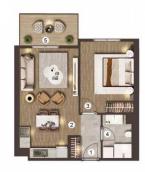

#### 1+1 TİP A DAİRE

NET ALAN = 49,95 m<sup>2</sup> BRÜT ALAN = 72,45 m<sup>2</sup>

- 1- ANTRE = 3,95 m<sup>2</sup> 2- SALON + MUTFAK = 21.85 m<sup>2</sup> 3- YATAK ODASI = 13,45 m<sup>2</sup> 4- BANYO = 4,05 m<sup>2</sup> 5- BALKON = 6,65 m<sup>2</sup>

2...-12. KAT

140,000 \$

 $72 \text{ m}^2, 1 + 1$ For Sale, Apartment

#### 1+1 TİP A DAİRE

NET ALAN = 49,95 m<sup>2</sup> BRÜT ALAN = 72,45 m<sup>2</sup>

- 1- ANTRE = 3,25 m<sup>2</sup> 2- SALON + MUTFAK = 21,85 m<sup>2</sup> 3- YATAK ODASI = 13,45 m<sup>2</sup> 4- BANYO = 4,05 m<sup>2</sup> 5- BALKON = 6,65 m<sup>2</sup>

2...-11. KAT

195,000 \$

 $72 \text{ m}^2$ , 1 + 1For Sale, Apartment

#### 1+1 TİP A DAİRE

NET ALAN = 49,95 m<sup>2</sup> BRÜT ALAN = 72,45 m<sup>2</sup>

- 1- ANTRE = 3,95 m<sup>2</sup> 2- SALON + MUTFAK = 21,85 m<sup>2</sup> 3- YATAK ODASI = 13,45 m<sup>2</sup> 4- BANYO = 4,05 m<sup>2</sup> 5- BALKON = 6,65 m<sup>2</sup>

2...-12. KAT

# 1+1 TİP A DAİRE

NET ALAN = 49,95 m<sup>2</sup> BRÜT ALAN = 72,45 m<sup>2</sup>

- 1- ANTRE = 3,95 m<sup>2</sup> 2- SALON + MUTFAK = 21,85 m<sup>2</sup> 3- YATAK ODASI = 13,45 m<sup>2</sup> 4- BANYO = 4,05 m<sup>2</sup> 5- BALKON = 6,65 m<sup>2</sup>

2...-11. KAT