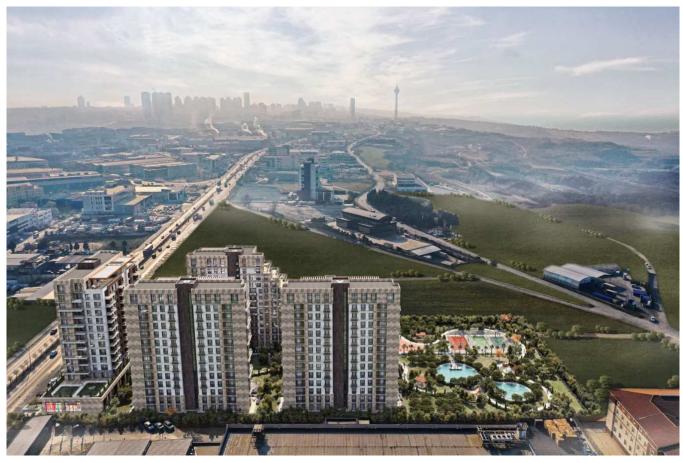

# TURKEY / ISTANBUL / BEYLIKDÜZÜ

**Project Status: Completed** 

**Price Range:** 140,000 - 440,000 \$

**Development Area:** 16,000 m<sup>2</sup>

REALTY GALAXY Yavuz Sultan Selim Bulvarı Istanbul / Büyükçekmec / Büyükçekmece Phone:+90 542-811 80 80 Mobile Phone:+90 533-382 39 79

in Istanbul. For 20 years, Gül İnşaat has been working with this belief and producing

projects where people live happily and work with pleasure. The project called Flamingo

Göl Evleric, is 16.000m2 in total and 11.000m2 is designed to be green area.

Sea view, Lake View and City view, It consists of 4 different blocks / 13 Floors 7 commercial units and 253 residential units Starting from 1+1 up to 4+1 Apartments -Indoor Swimming Pool -Outdoor Swimming Pool

Open Area (m<sup>2</sup>): 11,000

**Block Number: 4** Land m<sup>2</sup>: 16,000