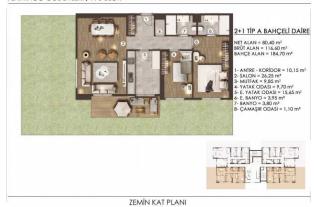

#### FLAMİNGO GÖL EVLERİ / A-B BLOK

2+1 TİP A BAHÇELİ DAİRE

NET ALAN = 80,40 m<sup>2</sup> BRÜT ALAN = 116,60 m<sup>2</sup> BAHÇE ALAN = 184,70 m

- ANINE - KONIDOR = 10,13 n - SALON = 26,25 m<sup>2</sup> - MUTFAK = 9,85 m<sup>2</sup> - YATAK ODASI = 9,70 m<sup>2</sup> - E. YATAK ODASI = 15,65 m<sup>2</sup> - E. BANYO = 3,95 m<sup>2</sup> - BANYO = 3,80 m<sup>2</sup> - CAMAŞIR ODASI = 1,10 m<sup>2</sup>

ZEMÎN KAT PLANI

350,000 \$

 $116 \text{ m}^2, 2 + 1$ 

For Sale, Apartment