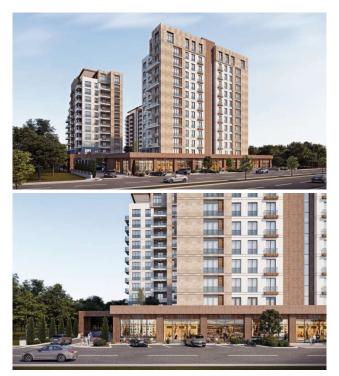

# FLAMINGO LAKE PROJECT

# TURKEY / ISTANBUL / BEYLIKDÜZÜ

**Project Status: Completed** 

**Price Range:** 140,000 - 440,000 \$

**Development Area:** 16,000 m<sup>2</sup>

REALTY GALAXY Yavuz Sultan Selim Bulvarı Istanbul / Büyükçekmec / Büyükçekmece Phone:+90 542-811 80 80 Mobile Phone:+90 533-382 39 79

in Istanbul. For 20 years, Gül İnşaat has been working with this belief and producing

projects where people live happily and work with pleasure. The project called Flamingo

Göl Evleric, is 16.000m2 in total and 11.000m2 is designed to be green area.

Sea view, Lake View and City view, It consists of 4 different blocks / 13 Floors 7 commercial units and 253 residential units Starting from 1+1 up to 4+1 Apartments -Indoor Swimming Pool -Outdoor Swimming Pool

- -Children's Playground
- Basketball Court
- -Tennis Court -Sauna,
- Turkish Bath, Fitness
- -Social Facility Area -Recreation Areas
- -7/24 Camera Security System
- -2.5 km Tüyap Istanbul Fair Center -3 km First Avenue Shopping Center
- -4 km Perla Vista Shopping Center -4 km Beykent University
- -3 km Metrobus -4 km Beykent University Hospital
- -2 km Super Markets; Carrefour and Migros -5 km Valley Of Life (Biggest Park in Istanbul
- -5 KM Beylikdüzü State Hospital -55 km Istanbul Airport

Open Area (m<sup>2</sup>): 11,000

**Block Number: 4** Land m<sup>2</sup>: 16,000