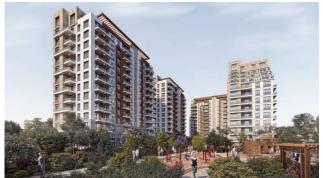

# FLAMINGO LAKE PROJECT

# TURKEY / ISTANBUL / BEYLIKDÜZÜ

**Project Status: Completed** 

**Price Range:** 140,000 - 440,000 \$

**Development Area:** 16,000 m<sup>2</sup>

REALTY GALAXY Yavuz Sultan Selim Bulvarı Istanbul / Büyükçekmec / Büyükçekmece Phone:+90 542-811 80 80 Mobile Phone:+90 533-382 39 79

in Istanbul. For 20 years, Gül İnşaat has been working with this belief and producing

projects where people live happily and work with pleasure. The project called Flamingo

Göl Evleric, is 16.000m2 in total and 11.000m2 is designed to be green area.

Sea view, Lake View and City view, It consists of 4 different blocks / 13 Floors 7 commercial units and 253 residential units Starting from 1+1 up to 4+1 Apartments -Indoor Swimming Pool -Outdoor Swimming Pool

- -Children's Playground
- Basketball Court
- -Tennis Court -Sauna,
- Turkish Bath, Fitness
- -Social Facility Area -Recreation Areas
- -7/24 Camera Security System
- -2.5 km Tüyap Istanbul Fair Center -3 km First Avenue Shopping Center
- -4 km Perla Vista Shopping Center -4 km Beykent University
- -3 km Metrobus -4 km Beykent University Hospital
- -2 km Super Markets; Carrefour and Migros -5 km Valley Of Life (Biggest Park in Istanbul
- -5 KM Beylikdüzü State Hospital -55 km Istanbul Airport

Open Area (m<sup>2</sup>): 11,000

**Block Number: 4** Land m<sup>2</sup>: 16,000