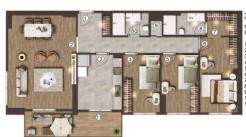

#### FLAMİNGO GÖL EVLERİ / D BLOK

- 2- ANTRE + KORIDOR= 11,60 m<sup>2</sup>
  2- MUTFAK = 14,95 m<sup>2</sup>
  3- SALON = 34,40 m<sup>2</sup>
  4- YATAK ODASI = 9,60 m<sup>2</sup>
  5- YATAK ODASI = 9,70 m<sup>2</sup>
  5- E, YATAK ODASI = 20,20 m<sup>2</sup>
  7- E, BANYO = 4,50 m<sup>2</sup>
  3- C, ODASI = 0,60 m<sup>2</sup>
  7- BANYO = 4,50 m<sup>2</sup>
  7- BANYO = 4,50 m<sup>2</sup>

1. KAT PLANI