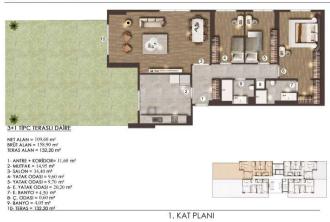

#### FLAMİNGO GÖL EVLERİ / D BLOK

- 2- ANTRE + KORIDOR= 11,60 m<sup>2</sup>
  2- MUTFAK = 14,95 m<sup>2</sup>
  3- SALON = 34,40 m<sup>2</sup>
  4- YATAK ODASI = 9,60 m<sup>2</sup>
  5- YATAK ODASI = 9,70 m<sup>2</sup>
  5- E, YATAK ODASI = 20,20 m<sup>2</sup>
  7- E, BANYO = 4,50 m<sup>2</sup>
  3- C, ODASI = 0,60 m<sup>2</sup>
  7- BANYO = 4,50 m<sup>2</sup>
  7- BANYO = 4,50 m<sup>2</sup>

1. KAT PLANI