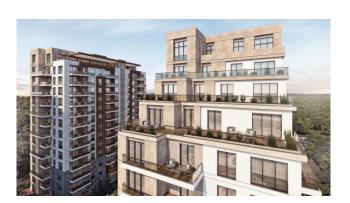

in Istanbul. For 20 years, Gül İnşaat has been working with this belief and producing

projects where people live happily and work with pleasure. The project called Flamingo

Göl Evleric, is 16.000m2 in total and 11.000m2 is designed to be green area.

Sea view, Lake View and City view, It consists of 4 different blocks / 13 Floors 7 commercial units and 253 residential units Starting from 1+1 up to 4+1 Apartments -Indoor Swimming Pool -Outdoor Swimming Pool