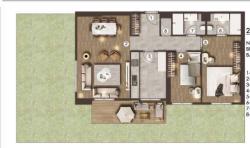

#### FLAMİNGO GÖL EVLERİ / A-B BLOK

2+1 TİP A BAHÇELİ DAİRE

NET ALAN = 80,40 m<sup>2</sup> BRÜT ALAN = 116,60 m<sup>2</sup> BAHÇE ALAN = 184,70 m

- ANINE - KONIDOR = 10,13 n - SALON = 26,25 m<sup>2</sup> - MUTFAK = 9,85 m<sup>2</sup> - YATAK ODASI = 9,70 m<sup>2</sup> - E. YATAK ODASI = 15,65 m<sup>2</sup> - E. BANYO = 3,95 m<sup>2</sup> - BANYO = 3,80 m<sup>2</sup> - CAMAŞIR ODASI = 1,10 m<sup>2</sup>

ZEMÎN KAT PLANI

350,000 \$

 $116 \text{ m}^2, 2 + 1$ 

For Sale, Apartment