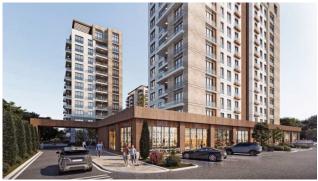

# FLAMINGO LAKE PROJECT

# TURKEY / ISTANBUL / BEYLIKDÜZÜ

**Project Status: Completed** 

**Price Range:** 140,000 - 440,000 \$

**Development Area:** 16,000 m<sup>2</sup>

REALTY GALAXY Yavuz Sultan Selim Bulvarı Istanbul / Büyükçekmec / Büyükçekmece Phone:+90 542-811 80 80 Mobile Phone:+90 533-382 39 79

in Istanbul. For 20 years, Gül İnşaat has been working with this belief and producing

projects where people live happily and work with pleasure. The project called Flamingo

Göl Evleric, is 16.000m2 in total and 11.000m2 is designed to be green area.

Sea view, Lake View and City view, It consists of 4 different blocks / 13 Floors 7 commercial units and 253 residential units Starting from 1+1 up to 4+1 Apartments -Indoor Swimming Pool -Outdoor Swimming Pool

- -Children's Playground
- Basketball Court
- -Tennis Court -Sauna,
- Turkish Bath, Fitness
- -Social Facility Area -Recreation Areas
- -7/24 Camera Security System
- -2.5 km Tüyap Istanbul Fair Center -3 km First Avenue Shopping Center
- -4 km Perla Vista Shopping Center -4 km Beykent University
- -3 km Metrobus -4 km Beykent University Hospital
- -2 km Super Markets; Carrefour and Migros -5 km Valley Of Life (Biggest Park in Istanbul
- -5 KM Beylikdüzü State Hospital -55 km Istanbul Airport