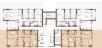

or Sale, Apartment

#### FLAMİNGO GÖL EVLERİ / D BLOK



#### 1+1 TİP A DAİRE

NET ALAN = 49,95 m<sup>2</sup> BRÜT ALAN = 72,45 m<sup>2</sup>

- 1- ANTRE = 3,25 m<sup>2</sup> 2- SALON + MUTFAK = 21,85 m<sup>2</sup> 3- YATAK ODASI = 13,45 m<sup>2</sup> 4- BANYO = 4,05 m<sup>2</sup> 5- BALKON = 6,65 m<sup>2</sup>



2...-11. KAT

195,000 \$

 $72 \text{ m}^2$ , 1 + 1For Sale, Apartment

#### FLAMİNGO GÖL EVLERİ / A-B BLOK



2+1 TİP A BAHÇELİ DAİRE

NET ALAN = 80,40 m<sup>2</sup> BRÜT ALAN = 116,60 m<sup>2</sup> BAHÇE ALAN = 184,70 m

- ANINE - KONIDOR = 10,13 n - SALON = 26,25 m<sup>2</sup> - MUTFAK = 9,85 m<sup>2</sup> - YATAK ODASI = 9,70 m<sup>2</sup> - E. YATAK ODASI = 15,65 m<sup>2</sup> - E. BANYO = 3,95 m<sup>2</sup> - BANYO = 3,80 m<sup>2</sup> - CAMAŞIR ODASI = 1,10 m<sup>2</sup>



ZEMÎN KAT PLANI

350,000 \$

 $116 \text{ m}^2, 2 + 1$ 

For Sale, Apartment





#### FLAMİNGO GÖL EVLERİ / D BLOK



440,000 \$

159 m<sup>2</sup>, 3 + 1 For Sale, Apartment



























FLAMİNGO GÖL EVLERİ / C BLOK









FLAMİNGO GÖL EVLERİ / A-B BLOK





#### FLAMİNGO GÖL EVLERİ / D BLOK



#### FLAMİNGO GÖL EVLERİ / C BLOK



3+1 TİP E DAİRE

NET ALAN = 113,00 m<sup>2</sup> BRÜT ALAN = 163,70 m<sup>2</sup>

- ANTRE + KORIDOR = 13,55 m<sup>2</sup>
   SALON = 30,30 m<sup>2</sup>
   MUTRAK = 11,40 m<sup>2</sup>
   YATAK ODASI = 10,00 m<sup>2</sup>
   YATAK ODASI = 10,20 m<sup>2</sup>
   YATAK ODASI = 10,30 m<sup>2</sup>
   E YATAK ODASI = 3,45 m<sup>2</sup>
   GODASI = 3,55 m<sup>2</sup>
   GODASI = 3,55 m<sup>2</sup>
   BANYO = 4,00 m<sup>2</sup>
   GODASI = 0,55 m<s