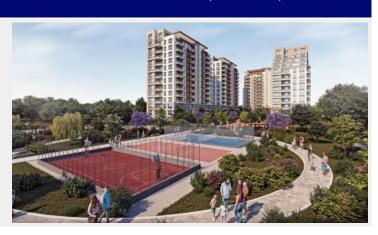

Sea view, Lake View and City view, It consists of 4 different blocks / 13 Floors 7 commercial units and 253 residential units Starting from 1+1 up to 4+1 Apartments -Indoor Swimming Pool -Outdoor Swimming Pool

- -Children's Playground
- Basketball Court
- -Tennis Court -Sauna,
- Turkish Bath, Fitness
- -Social Facility Area -Recreation Areas
- -7/24 Camera Security System
- -2.5 km Tüyap Istanbul Fair Center -3 km First Avenue Shopping Center
- -4 km Perla Vista Shopping Center -4 km Beykent University
- -3 km Metrobus -4 km Beykent University Hospital
- -2 km Super Markets; Carrefour and Migros -5 km Valley Of Life (Biggest Park in Istanbul
- -5 KM Beylikdüzü State Hospital -55 km Istanbul Airport

# **FACILITY ACTIVITIES:**

Basketball Court, Fitness Center, Social Facility, Tennis, Swimming Pool, Swimming Pool (Indoor), Turkish Hammam, SPA,