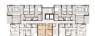

#### FLAMİNGO GÖL EVLERİ / D BLOK

#### 1+1 TİP A DAİRE

NET ALAN = 49,95 m<sup>2</sup> BRÜT ALAN = 72,45 m<sup>2</sup>

- 1- ANTRE = 3,25 m<sup>2</sup> 2- SALON + MUTFAK = 21,85 m<sup>2</sup> 3- YATAK ODASI = 13,45 m<sup>2</sup> 4- BANYO = 4,05 m<sup>2</sup> 5- BALKON = 6,65 m<sup>2</sup>

2...-11. KAT

195,000 \$

 $72 \text{ m}^2$ , 1 + 1For Sale, Apartment