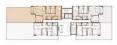

<sup>2</sup>



1.2.3.4.5.6.7.8. KATLAR

#### FLAMİNGO GÖL EVLERİ / A-B BLOK



#### 1+1 TİP A DAİRE

NET ALAN = 49,95 m<sup>2</sup> BRÜT ALAN = 72,45 m<sup>2</sup>

- 1- ANTRE = 3,95 m<sup>2</sup> 2- SALON + MUTFAK = 21,85 m<sup>2</sup> 3- YATAK ODASI = 13,45 m<sup>2</sup> 4- BANYO = 4,05 m<sup>2</sup> 5- BALKON = 6,65 m<sup>2</sup>



2...-12. KAT

#### FLAMİNGO GÖL EVLERİ / C BLOK



ZEMÎN KAT

#### FLAMİNGO GÖL EVLERİ / D BLOK



- 2- ANTRE + KORIDOR= 11,60 m<sup>2</sup>
  2- MUTFAK = 14,95 m<sup>2</sup>
  3- SALON = 34,40 m<sup>2</sup>
  4- YATAK ODASI = 9,60 m<sup>2</sup>
  5- YATAK ODASI = 9,70 m<sup>2</sup>
  5- E, YATAK ODASI = 20,20 m<sup>2</sup>
  7- E, BANYO = 4,50 m<sup>2</sup>
  3- C, ODASI = 0,60 m<sup>2</sup>
  7- BANYO = 4,50 m<sup>2</sup>
  7- BANYO = 4,50 m<sup>2</sup>



1. KAT PLANI

#### FLAMİNGO GÖL EVLERİ / D BLOK



# 1+1 TİP A DAİRE

NET ALAN = 49,95 m<sup>2</sup> BRÜT ALAN = 72,45 m<sup>2</sup>

- 1- ANTRE = 3,95 m<sup>2</sup> 2- SALON + MUTFAK = 21,85 m<sup>2</sup> 3- YATAK ODASI = 13,45 m<sup>2</sup> 4- BANYO = 4,05 m<sup>2</sup> 5- BALKON = 6,65 m<sup>2</sup>



2...-11. KAT