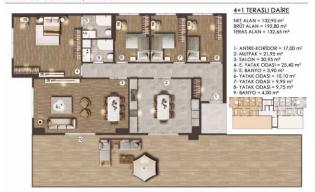

#### FLAMİNGO GÖL EVLERİ / D BLOK

- 2- ANTRE + KORIDOR= 11,60 m<sup>2</sup>
  2- MUTFAK = 14,95 m<sup>2</sup>
  3- SALON = 34,40 m<sup>2</sup>
  4- YATAK ODASI = 9,60 m<sup>2</sup>
  5- YATAK ODASI = 9,70 m<sup>2</sup>
  5- E, YATAK ODASI = 20,20 m<sup>2</sup>
  7- E, BANYO = 4,50 m<sup>2</sup>
  3- C, ODASI = 0,60 m<sup>2</sup>
  7- BANYO = 4,50 m<sup>2</sup>
  7- BANYO = 4,50 m<sup>2</sup>

1. KAT PLANI