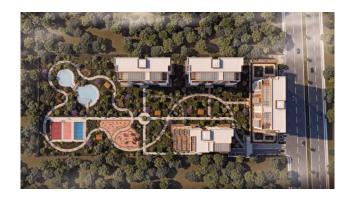

in Istanbul. For 20 years, Gül İnşaat has been working with this belief and producing

projects where people live happily and work with pleasure. The project called Flamingo

Göl Evleric, is 16.000m2 in total and 11.000m2 is designed to be green area.

Sea view, Lake View and City view, It consists of 4 different blocks / 13 Floors 7 commercial units and 253 residential units Starting from 1+1 up to 4+1 Apartments -Indoor Swimming Pool -Outdoor Swimming Pool

- -Children's Playground
- Basketball Court
- -Tennis Court -Sauna,
- Turkish Bath, Fitness
- -Social Facility Area -Recreation Areas
- -7/24 Camera Security System
- -2.5 km Tüyap Istanbul Fair Center -3 km First Avenue Shopping Center
- -4 km Perla Vista Shopping Center -4 km Beykent University
- -3 km Metrobus -4 km Beykent University Hospital
- -2 km Super Markets; Carrefour and Migros -5 km Valley Of Life (Biggest Park in Istanbul
- -5 KM Beylikdüzü State Hospital -55 km Istanbul Airport