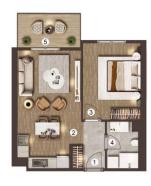

#### 1+1 TİP A DAİRE

NET ALAN = 49,95 m<sup>2</sup> BRÜT ALAN = 72,45 m<sup>2</sup>

- 1- ANTRE = 3,95 m<sup>2</sup> 2- SALON + MUTFAK = 21.85 m<sup>2</sup> 3- YATAK ODASI = 13,45 m<sup>2</sup> 4- BANYO = 4,05 m<sup>2</sup> 5- BALKON = 6,65 m<sup>2</sup>

2...-12. KAT

140,000 \$

 $72 \text{ m}^2, 1 + 1$ For Sale, Apartment