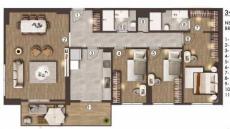

#### FLAMİNGO GÖL EVLERİ / C BLOK

3+1 TIP E DAIRE

- ANTRE + KORÍDOR = 13,55 m²
   SALON = 30,30 m²
   MUTRAK = 11,60 m²
   YATAK ODASI = 10,00 m²
   YATAK ODASI = 10,00 m²
   YATAK ODASI = 10,90 m²
   CHANDORSI = 3,45 m²
   E, BANYO = 4,00 m²
   C, ODASI = 0,55 m²
   BANYO = 3,70 m²

1,2,3,4,5,6,7,8. KATLAR

320,000 \$

 $164 \text{ m}^2, 3 + 1$ For Sale, Apartment

FLAMİNGO GÖL EVLERİ / A-B BLOK

#### FLAMİNGO GÖL EVLERİ / C BLOK

3+1 TİP E DAİRE

NET ALAN = 113,00 m<sup>2</sup> BRÜT ALAN = 163,70 m<sup>2</sup>

- ANTRE + KORIDOR = 13,55 m<sup>2</sup>
   SALON = 30,30 m<sup>2</sup>
   MUTRAK = 11,40 m<sup>2</sup>
   YATAK ODASI = 10,00 m<sup>2</sup>
   YATAK ODASI = 10,20 m<sup>2</sup>
   YATAK ODASI = 10,30 m<sup>2</sup>
   E YATAK ODASI = 3,45 m<sup>2</sup>
   GODASI = 3,55 m<sup>2</sup>
   GODASI = 3,55 m<sup>2</sup>
   BANYO = 4,00 m<sup>2</sup>
   GODASI = 0,55 m<sup>2</sup>
   BANYO = 3,70 m<sup>2</sup>

1.2.3.4.5.6.7.8. KATLAR