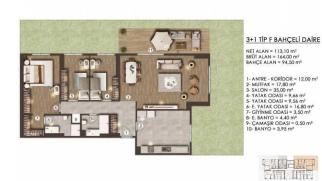

### FLAMİNGO GÖL EVLERİ / C BLOK

3+1 TİP E DAİRE

NET ALAN = 113,00 m<sup>2</sup> BRÜT ALAN = 163,70 m<sup>2</sup>

- ANTRE + KORIDOR = 13,55 m<sup>2</sup>
   SALON = 30,30 m<sup>2</sup>
   MUTRAK = 11,40 m<sup>2</sup>
   YATAK ODASI = 10,00 m<sup>2</sup>
   YATAK ODASI = 10,20 m<sup>2</sup>
   YATAK ODASI = 10,30 m<sup>2</sup>
   E YATAK ODASI = 3,45 m<sup>2</sup>
   GODASI = 3,55 m<sup>2</sup>
   GODASI = 3,55 m<sup>2</sup>
   BANYO = 4,00 m<sup>2</sup>
   GODASI = 0,55 m<sup>2</sup>
   BANYO = 3,70 m<sup>2</sup>

1.2.3.4.5.6.7.8. KATLAR