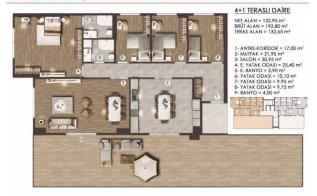

### FLAMİNGO GÖL EVLERİ / D BLOK

- 2- ANTRE + KORIDOR= 11,60 m<sup>2</sup>
  2- MUTFAK = 14,95 m<sup>2</sup>
  3- SALON = 34,40 m<sup>2</sup>
  4- YATAK ODASI = 9,60 m<sup>2</sup>
  5- YATAK ODASI = 9,70 m<sup>2</sup>
  5- E, YATAK ODASI = 20,20 m<sup>2</sup>
  7- E, BANYO = 4,50 m<sup>2</sup>
  3- C, ODASI = 0,60 m<sup>2</sup>
  7- BANYO = 4,50 m<sup>2</sup>
  7- BANYO = 4,50 m<sup>2</sup>

## FLAMİNGO GÖL EVLERİ / D BLOK