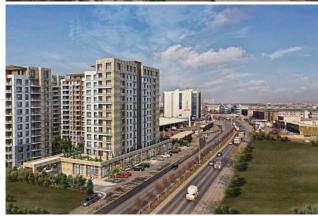

Sea view, Lake View and City view, It consists of 4 different blocks / 13 Floors 7 commercial units and 253 residential units Starting from 1+1 up to 4+1 Apartments -Indoor Swimming Pool -Outdoor Swimming Pool

- -Children's Playground
- Basketball Court
- -Tennis Court -Sauna,

Turkish Bath, Fitness

- -Social Facility Area -Recreation Areas
- -7/24 Camera Security System
- -2.5 km Tüyap Istanbul Fair Center -3 km First Avenue Shopping Center
- -4 km Perla Vista Shopping Center -4 km Beykent University
- -3 km Metrobus -4 km Beykent University Hospital
- -2 km Super Markets; Carrefour and Migros -5 km Valley Of Life (Biggest Park in Istanbul
- -5 KM Beylikdüzü State Hospital -55 km Istanbul Airport