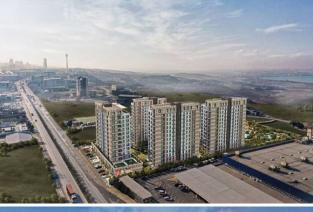

# FLAMINGO LAKE PROJECT

# ISTANBUL / BEYLIKDÜZÜ

**Completion Date:** 12 / 2024

**Price Range:** 140,000 - 440,000 \$

**Development Area:** 16,000 m<sup>2</sup>

REALTY GALAXY Yavuz Sultan Selim Bulvarı Istanbul / Büyükçekmece / Büyükçekmece Phone:+90 542-811 80 80 Mobile Phone:+90 533-382 39 79

ismail Can Broker / Owner Mobile Phone:+90 542-811 80 80 Phone+90 542-811 80 80

Phone: +90 542-811 80 80 Mobile Phone: +90 533-382 39 79

Our main job is to make life more livable and to offer high standard places to our people in Istanbul. For 20 years, Gül İnşaat has been working with this belief and producing projects where people live happily and work with pleasure. The project called Flamingo Göl Evleriç, is 16.000m2 in total and 11.000m2 is designed to be green area.

Sea view, Lake View and City view, It consists of 4 different blocks / 13 Floors 7 commercial units and 253 residential units Starting from 1+1 up to 4+1 Apartments -Indoor Swimming Pool -Outdoor Swimming Pool

- -Children's Playground
- Basketball Court
- -Tennis Court -Sauna,

Turkish Bath, Fitness

- -Social Facility Area -Recreation Areas
- -7/24 Camera Security System
- -2.5 km Tüyap Istanbul Fair Center -3 km First Avenue Shopping Center
- -4 km Perla Vista Shopping Center -4 km Beykent University
- -3 km Metrobus -4 km Beykent University Hospital
- -2 km Super Markets; Carrefour and Migros -5 km Valley Of Life (Biggest Park in Istanbul
- -5 KM Beylikdüzü State Hospital -55 km Istanbul Airport