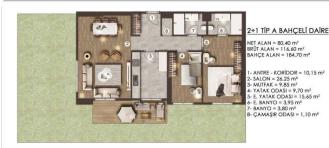

## 1+1 TİP A DAİRE

NET ALAN = 49,95 m<sup>2</sup> BRÜT ALAN = 72,45 m<sup>2</sup>

- 1- ANTRE = 3,95 m<sup>2</sup> 2- SALON + MUTFAK = 21.85 m<sup>2</sup> 3- YATAK ODASI = 13,45 m<sup>2</sup> 4- BANYO = 4,05 m<sup>2</sup> 5- BALKON = 6,65 m<sup>2</sup>

2...-12. KAT

140,000 \$

 $72 \text{ m}^2, 1 + 1$ For Sale, Apartment