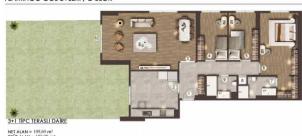

### FLAMİNGO GÖL EVLERİ / D BLOK

 $159 \text{ m}^2, 3 + 1$ For Sale, Apartment

### FLAMİNGO GÖL EVLERİ / D BLOK