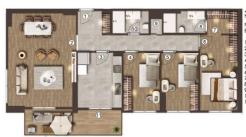

### FLAMİNGO GÖL EVLERİ / C BLOK

3+1 TIP E DAIRE

ANTRE + KORÍDOR = 13,55 m²
- SALON = 30,30 m²
- MUTRAK = 11,60 m²
- YATAK ODASI = 10,00 m²
- YATAK ODASI = 10,00 m²
- YATAK ODASI = 10,90 m²
- CHANDORSI = 3,45 m²
- E, BANYO = 4,00 m²
- C, ODASI = 0,55 m²
- BANYO = 3,70 m²

1,2,3,4,5,6,7,8. KATLAR

320,000 \$

 $164 \text{ m}^2, 3 + 1$ For Sale, Apartment

FLAMİNGO GÖL EVLERİ / A-B BLOK