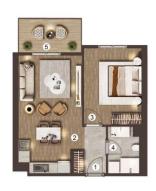

# 1+1 TİP A DAİRE

NET ALAN = 49,95 m<sup>2</sup> BRÜT ALAN = 72,45 m<sup>2</sup>

- 1- ANTRE = 3,25 m<sup>2</sup> 2- SALON + MUTFAK = 21,85 m<sup>2</sup> 3- YATAK ODASI = 13,45 m<sup>2</sup> 4- BANYO = 4,05 m<sup>2</sup> 5- BALKON = 6,65 m<sup>2</sup>

2...-11. KAT

195,000 \$

 $72 \text{ m}^2$ , 1 + 1For Sale, Apartment