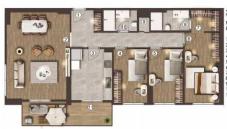

### FLAMİNGO GÖL EVLERİ / C BLOK

3+1 TIP E DAIRE

ANTRE + KORÍDOR = 13,55 m²
- SALON = 30,30 m²
- MUTRAK = 11,60 m²
- YATAK ODASI = 10,00 m²
- YATAK ODASI = 10,00 m²
- YATAK ODASI = 10,90 m²
- CHANDORSI = 3,45 m²
- E, BANYO = 4,00 m²
- C, ODASI = 0,55 m²
- BANYO = 3,70 m²

### FLAMİNGO GÖL EVLERİ / C BLOK

3+1 TİP E DAİRE

NET ALAN = 113,00 m<sup>2</sup> BRÜT ALAN = 163,70 m<sup>2</sup>

- ANTRE + KORIDOR = 13,55 m<sup>2</sup>
   SALON = 30,30 m<sup>2</sup>
   MUTRAK = 11,40 m<sup>2</sup>
   YATAK ODASI = 10,00 m<sup>2</sup>
   YATAK ODASI = 10,20 m<sup>2</sup>
   YATAK ODASI = 10,30 m<sup>2</sup>
   E YATAK ODASI = 3,45 m<sup>2</sup>
   GODASI = 3,55 m<sup>2</sup>
   GODASI = 3,55 m<sup>2</sup>
   BANYO = 4,00 m<sup>2</sup>
   GODASI = 0,55 m<sup>2</sup>
   BANYO = 3,70 m<sup>2</sup>