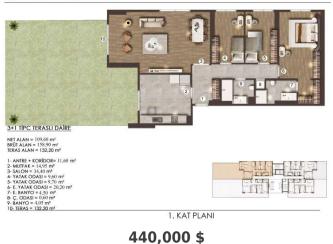

### FLAMİNGO GÖL EVLERİ / D BLOK

- 2- ANTRE + KORIDOR= 11,60 m<sup>2</sup>
  2- MUTFAK = 14,95 m<sup>2</sup>
  3- SALON = 34,40 m<sup>2</sup>
  4- YATAK ODASI = 9,60 m<sup>2</sup>
  5- YATAK ODASI = 9,70 m<sup>2</sup>
  5- E, YATAK ODASI = 20,20 m<sup>2</sup>
  7- E, BANYO = 4,50 m<sup>2</sup>
  3- C, ODASI = 0,60 m<sup>2</sup>
  7- BANYO = 4,50 m<sup>2</sup>
  7- BANYO = 4,50 m<sup>2</sup>

1. KAT PLANI