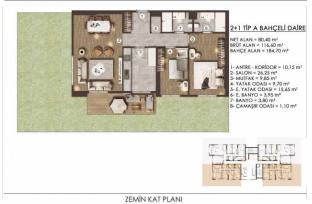

## FLAMİNGO GÖL EVLERİ / A-B BLOK

ZEMÎN KAT PLANI

350,000 \$

 $116 \text{ m}^2, 2 + 1$ For Sale, Apartment

## FLAMİNGO GÖL EVLERİ / A-B BLOK