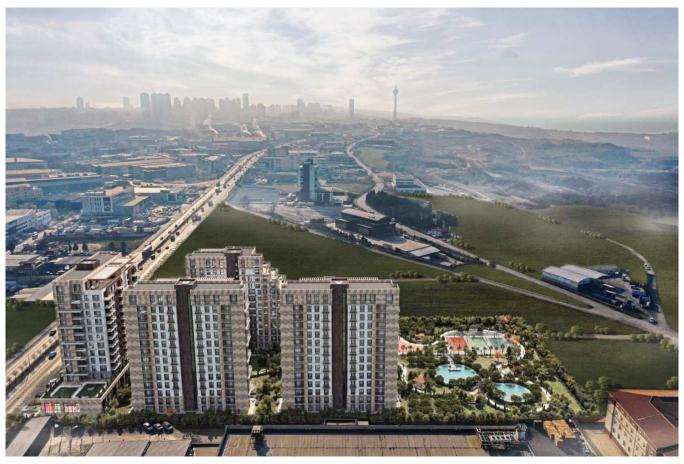

# ISTANBUL / BEYLIKDÜZÜ

**Completion Date:** 12 / 2024

**Price Range:** 140,000 - 440,000 \$

**Development Area:** 16,000 m<sup>2</sup>

REALTY GALAXY Yavuz Sultan Selim Bulvarı Istanbul / Büyükçekmece / Büyükçekmece Phone:+90 542-811 80 80 Mobile Phone:+90 533-382 39 79

ismail Can Broker / Owner Mobile Phone:+90 542-811 80 80 Phone+90 542-811 80 80

Phone: +90 542-811 80 80 Mobile Phone: +90 533-382 39 79

Our main job is to make life more livable and to offer high standard places to our people in Istanbul. For 20 years, Gül İnşaat has been working with this belief and producing projects where people live happily and work with pleasure. The project called Flamingo Göl Evleriç, is 16.000m2 in total and 11.000m2 is designed to be green area.

Sea view, Lake View and City view, It consists of 4 different blocks / 13 Floors 7 commercial units and 253 residential units Starting from 1+1 up to 4+1 Apartments -Indoor Swimming Pool -Outdoor Swimming Pool