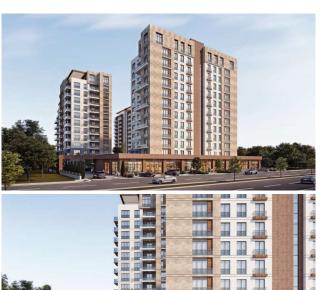

Sea view, Lake View and City view, It consists of 4 different blocks / 13 Floors 7 commercial units and 253 residential units Starting from 1+1 up to 4+1 Apartments -Indoor Swimming Pool -Outdoor Swimming Pool

- -Children's Playground
- Basketball Court
- -Tennis Court -Sauna,

Turkish Bath, Fitness

- -Social Facility Area -Recreation Areas
- -7/24 Camera Security System
- -2.5 km Tüyap Istanbul Fair Center -3 km First Avenue Shopping Center
- -4 km Perla Vista Shopping Center -4 km Beykent University
- -3 km Metrobus -4 km Beykent University Hospital
- -2 km Super Markets; Carrefour and Migros -5 km Valley Of Life (Biggest Park in Istanbul
- -5 KM Beylikdüzü State Hospital -55 km Istanbul Airport