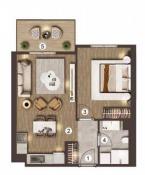

## 1+1 TİP A DAİRE

NET ALAN = 49,95 m<sup>2</sup> BRÜT ALAN = 72,45 m<sup>2</sup>

- 1- ANTRE = 3,95 m<sup>2</sup> 2- SALON + MUTFAK = 21.85 m<sup>2</sup> 3- YATAK ODASI = 13,45 m<sup>2</sup> 4- BANYO = 4,05 m<sup>2</sup> 5- BALKON = 6,65 m<sup>2</sup>

2...-12. KAT

140,000 \$

 $72 \text{ m}^2, 1 + 1$ For Sale, Apartment