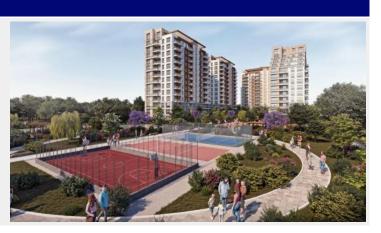

Sea view, Lake View and City view, It consists of 4 different blocks / 13 Floors 7 commercial units and 253 residential units Starting from 1+1 up to 4+1 Apartments -Indoor Swimming Pool -Outdoor Swimming Pool

- -Children's Playground
- Basketball Court
- -Tennis Court -Sauna,

Turkish Bath, Fitness

- -Social Facility Area -Recreation Areas
- -7/24 Camera Security System
- -2.5 km Tüyap Istanbul Fair Center -3 km First Avenue Shopping Center
- -4 km Perla Vista Shopping Center -4 km Beykent University
- -3 km Metrobus -4 km Beykent University Hospital
- -2 km Super Markets; Carrefour and Migros -5 km Valley Of Life (Biggest Park in Istanbul
- -5 KM Beylikdüzü State Hospital -55 km Istanbul Airport