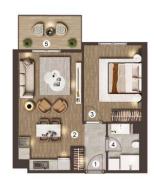

## 1+1 TİP A DAİRE

NET ALAN = 49,95 m<sup>2</sup> BRÜT ALAN = 72,45 m<sup>2</sup>

- 1- ANTRE = 3,95 m<sup>2</sup> 2- SALON + MUTFAK = 21.85 m<sup>2</sup> 3- YATAK ODASI = 13,45 m<sup>2</sup> 4- BANYO = 4,05 m<sup>2</sup> 5- BALKON = 6,65 m<sup>2</sup>

2...-12. KAT

140,000 \$

 $72 \text{ m}^2, 1 + 1$ For Sale, Apartment