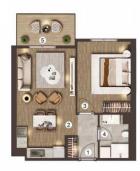

## 1+1 TİP A DAİRE

NET ALAN = 49,95 m<sup>2</sup> BRÜT ALAN = 72,45 m<sup>2</sup>

- 1- ANTRE = 3,95 m<sup>2</sup> 2- SALON + MUTFAK = 21.85 m<sup>2</sup> 3- YATAK ODASI = 13,45 m<sup>2</sup> 4- BANYO = 4,05 m<sup>2</sup> 5- BALKON = 6,65 m<sup>2</sup>

2...-12. KAT

140,000 \$

 $72 \text{ m}^2, 1 + 1$ For Sale, Apartment