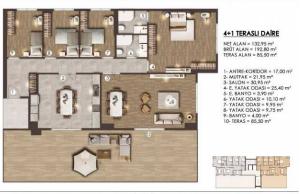

### FLAMİNGO GÖL EVLERİ / C BLOK

3+1 TIP E DAIRE

ANTRE + KORÍDOR = 13,55 m²
- SALON = 30,30 m²
- MUTRAK = 11,60 m²
- YATAK ODASI = 10,00 m²
- YATAK ODASI = 10,00 m²
- YATAK ODASI = 10,90 m²
- CHANDORSI = 3,45 m²
- E, BANYO = 4,00 m²
- C, ODASI = 0,55 m²
- BANYO = 3,70 m²

1,2,3,4,5,6,7,8. KATLAR

320,000 \$

 $164 \text{ m}^2, 3 + 1$ For Sale, Apartment

FLAMİNGO GÖL EVLERİ / A-B BLOK

### FLAMİNGO GÖL EVLERİ / C BLOK

3+1 TİP E DAİRE

NET ALAN = 113,00 m<sup>2</sup> BRÜT ALAN = 163,70 m<sup>2</sup>

- ANTRE + KORIDOR = 13,55 m<sup>2</sup>
   SALON = 30,30 m<sup>2</sup>
   MUTRAK = 11,40 m<sup>2</sup>
   YATAK ODASI = 10,00 m<sup>2</sup>
   YATAK ODASI = 10,20 m<sup>2</sup>
   YATAK ODASI = 10,30 m<sup>2</sup>
   E YATAK ODASI = 3,45 m<sup>2</sup>
   GODASI = 3,55 m<sup>2</sup>
   GODASI = 3,55 m<sup>2</sup>
   BANYO = 4,00 m<sup>2</sup>
   GODASI = 0,55 m<sup>2</sup>
   BANYO = 3,70 m<sup>2</sup>

1.2.3.4.5.6.7.8. KATLAR