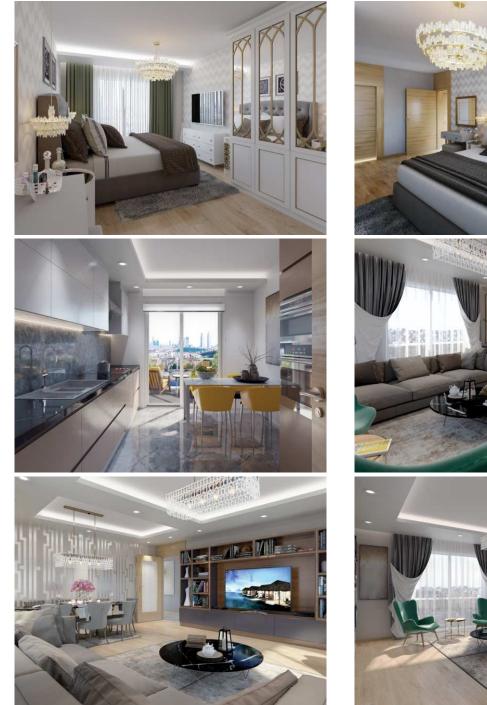

İsmail Can Broker / Owner Mobile Phone:+90 542-811 80 80 Phone+90 542-811 80 80

- Underfloor heating
- Built-in oven, hob top, hood, microwave, dishwasher, kitchen cupboards
- Generator. For all spaces
- Air conditioning
- Furniture interior doors. As shown in the picture, the door tops are up to the ceiling.
- Laundry rooms
- Places hall and rooms laminated wood parquet
- Wet floors granite 60 \* 60
- Ceilings gypsum board LED hidden lights
- The bathrooms are first class tiles and tile and cabinets. Fixtures grohe brand toilet bowls vitra brand
- Glasses pimapen insulating glass comfort series 3
- Satellite dishes and outlets in every room
- 2 parking lots for 3 + 1 apartments. Deed
- Approximately 4m2 warehouse for each apartment. Deed
- Social areas for men and women, two pools, sauna, Turkish bath, steam room, gym
- Children's play area. camellias
- Mini basketball court for children• Underfloor heating
- Built-in oven, hob top, hood, microwave, dishwasher, kitchen cupboards
- Generator. For all spaces
- Air conditioning
- Furniture interior doors. As shown in the picture, the door tops are up to the ceiling.
- Laundry rooms
- Places hall and rooms laminated wood parquet
- Wet floors granite 60 \* 60
- Ceilings gypsum board LED hidden lights
- The bathrooms are first class tiles and tile and cabinets. Fixtures grohe brand toilet bowls vitra brand
- Glasses pimapen insulating glass comfort series 3
- · Satellite dishes and outlets in every room
- 2 parking lots for 3 + 1 apartments. Deed
- Approximately 4m2 warehouse for each apartment. Deed
- Social areas for men and women, two pools, sauna, Turkish bath, steam room, gym
- Children's play area. camellias
- Mini basketball court for children