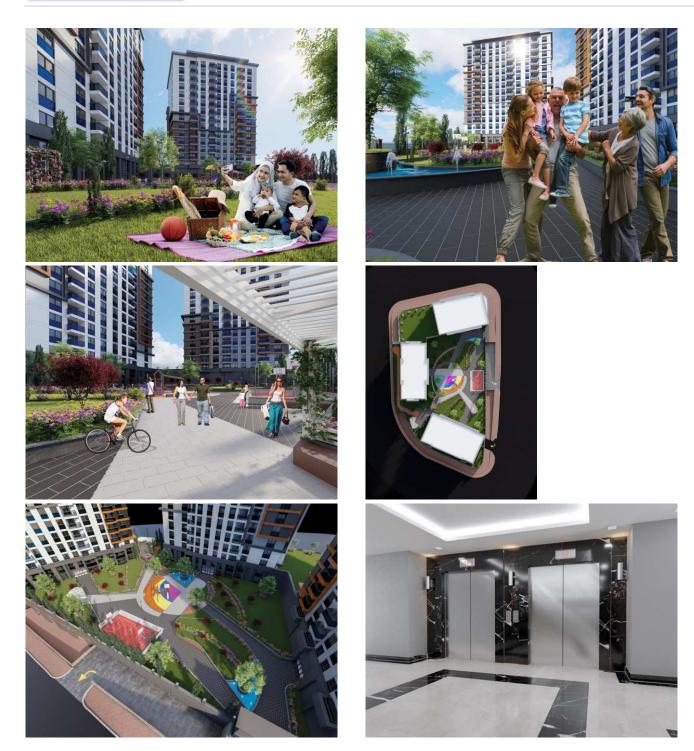

İsmail Can Broker / Owner Mobile Phone:+90 542-811 80 80 Phone+90 542-811 80 80

- Underfloor heating
- Built-in oven, hob top, hood, microwave, dishwasher, kitchen cupboards
- Generator. For all spaces
- Air conditioning
- Furniture interior doors. As shown in the picture, the door tops are up to the ceiling.
- Laundry rooms
- Places hall and rooms laminated wood parquet
- Wet floors granite 60 \* 60
- Ceilings gypsum board LED hidden lights
- The bathrooms are first class tiles and tile and cabinets. Fixtures grohe brand toilet bowls vitra brand
- Glasses pimapen insulating glass comfort series 3
- Satellite dishes and outlets in every room
- 2 parking lots for 3 + 1 apartments. Deed
- Approximately 4m2 warehouse for each apartment. Deed
- Social areas for men and women, two pools, sauna, Turkish bath, steam room, gym
- Children's play area. camellias
- Mini basketball court for children• Underfloor heating
- Built-in oven, hob top, hood, microwave, dishwasher, kitchen cupboards
- Generator. For all spaces
- Air conditioning
- Furniture interior doors. As shown in the picture, the door tops are up to the ceiling.
- Laundry rooms
- Places hall and rooms laminated wood parquet
- Wet floors granite 60 \* 60
- Ceilings gypsum board LED hidden lights
- The bathrooms are first class tiles and tile and cabinets. Fixtures grohe brand toilet bowls vitra brand
- Glasses pimapen insulating glass comfort series 3
- · Satellite dishes and outlets in every room
- 2 parking lots for 3 + 1 apartments. Deed
- Approximately 4m2 warehouse for each apartment. Deed
- Social areas for men and women, two pools, sauna, Turkish bath, steam room, gym
- Children's play area. camellias
- Mini basketball court for children