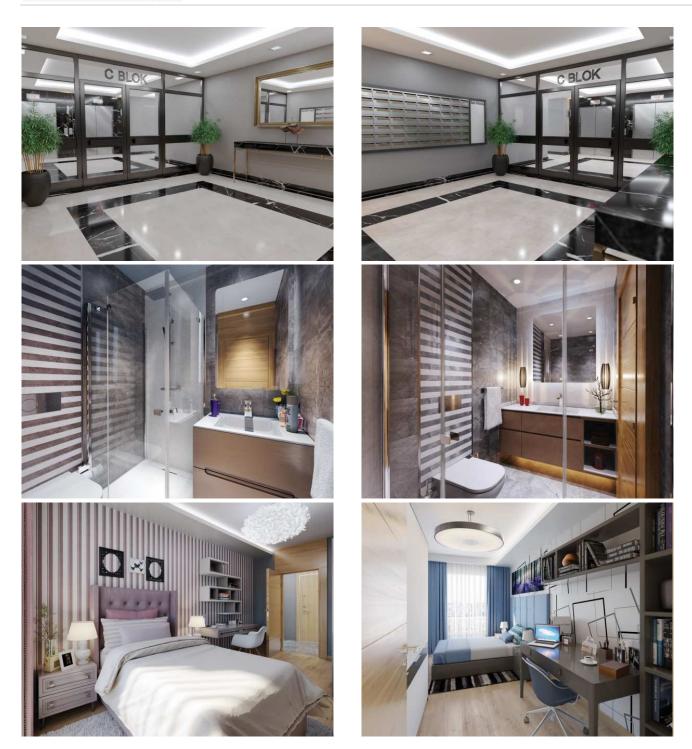

İsmail Can Broker / Owner Mobile Phone:+90 542-811 80 80 Phone+90 542-811 80 80

- Underfloor heating
- Built-in oven, hob top, hood, microwave, dishwasher, kitchen cupboards
- Generator. For all spaces
- Air conditioning
- Furniture interior doors. As shown in the picture, the door tops are up to the ceiling.
- Laundry rooms
- Places hall and rooms laminated wood parquet
- Wet floors granite 60 \* 60
- Ceilings gypsum board LED hidden lights
- The bathrooms are first class tiles and tile and cabinets. Fixtures grohe brand toilet bowls vitra brand
- Glasses pimapen insulating glass comfort series 3
- Satellite dishes and outlets in every room
- 2 parking lots for 3 + 1 apartments. Deed
- Approximately 4m2 warehouse for each apartment. Deed
- Social areas for men and women, two pools, sauna, Turkish bath, steam room, gym
- Children's play area. camellias
- Mini basketball court for children• Underfloor heating
- Built-in oven, hob top, hood, microwave, dishwasher, kitchen cupboards
- Generator. For all spaces
- Air conditioning
- Furniture interior doors. As shown in the picture, the door tops are up to the ceiling.
- Laundry rooms
- Places hall and rooms laminated wood parquet
- Wet floors granite 60 \* 60
- Ceilings gypsum board LED hidden lights
- The bathrooms are first class tiles and tile and cabinets. Fixtures grohe brand toilet bowls vitra brand
- Glasses pimapen insulating glass comfort series 3
- · Satellite dishes and outlets in every room
- 2 parking lots for 3 + 1 apartments. Deed
- Approximately 4m2 warehouse for each apartment. Deed
- Social areas for men and women, two pools, sauna, Turkish bath, steam room, gym
- Children's play area. camellias
- Mini basketball court for children