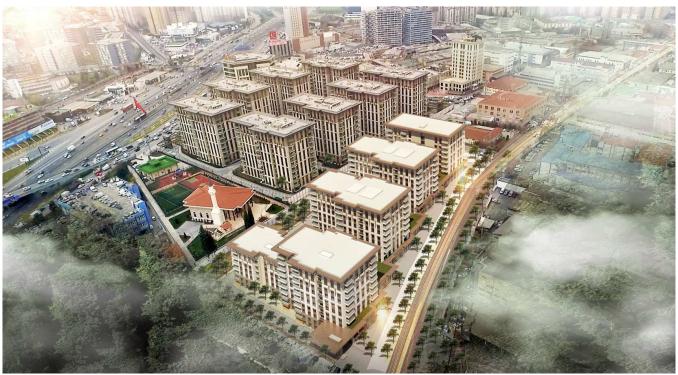

## REALTY GALAXY

The project location of ARTAS KALE TOPKAPI is surrounded by metro, metrobus and bus stations.

Also, its location on the main artery of E-5 main Highway which is very close to great universitiy campuses, hospitals, the Golden Horn, Yenikapı Ferry Dock as well as Marmaray Tunnel will ensure easy and fast access to popular culture and shopping centers of İstanbul.

REALTY GALAXY

The project location of Gate Castle is surrounded by metro, metrobus and bus stations.

Also, its location on the main artery of E-5 main Highway which is very close to great universitiy campuses, hospitals, the Golden Horn, Yenikapı Ferry Dock as well as Marmaray Tunnel will ensure easy and fast access to popular culture and shopping centers of İstanbul.