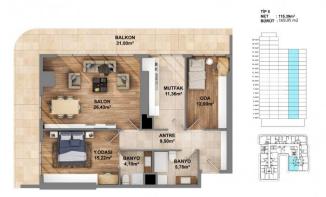

#### **Apartment Options:**

Empire Avcılar offers a diverse range of unit types, catering to various family sizes and preferences:

- 1+1 Apartments: Starting at a net area of 53.11 m<sup>2</sup>.
- 2+1 Apartments: Options ranging from 70.91 m<sup>2</sup> to 158.46 m<sup>2</sup>.
- 3+1 Apartments: Spacious layouts with a net area of 149.26 m<sup>2</sup>.
- Duplex Options: Perfect for larger families or those seeking more space.