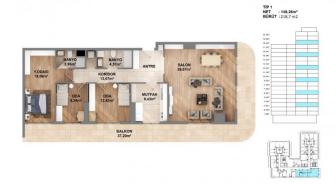

#### **Apartment Options:**

Empire Avcılar offers a diverse range of unit types, catering to various family sizes and preferences:

- 1+1 Apartments: Starting at a net area of 53.11 m<sup>2</sup>.
- 2+1 Apartments: Options ranging from 70.91 m<sup>2</sup> to 158.46 m<sup>2</sup>.
- 3+1 Apartments: Spacious layouts with a net area of 149.26 m<sup>2</sup>.
- Duplex Options: Perfect for larger families or those seeking more space.