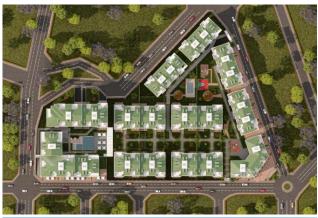

#### Hilal Hill Büyükçekmece: Coastal Elegance in the Heart of Istanbul

Project Overview: Hilal Hill Büyükçekmece

Total Area: 18,300 m²

Number of Blocks: 23

Total Apartments: 476

Delivery Date: 2025

## **Social Facilities**

Hilal Hill offers a comprehensive living experience with a range of amenities designed to provide convenience, relaxation, and security. The project includes:

24/7 Security

24// Security