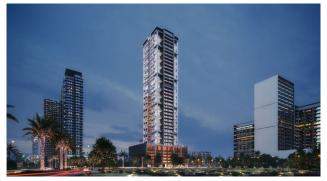

#### **Project Details**

Located in Jumeirah Village Circle, Binghatti House offers easy access to all areas of Dubai. The project includes the following:

Property Type: Residential units, commercial offices, and retail spaces

•

Total Land Area: Approximately 2,386.74 square meters

•

Floors: 4 floors dedicated to offices, 28 floors for residential units, a ground floor, and 5 floors for parking

Residential Units:

0

Studios ranging from 25 to 35 square meters