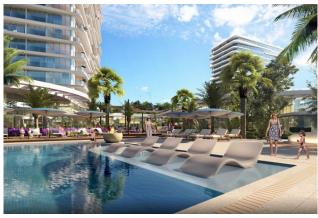

Five-Star Hotel-Level Services

Yedi Mavi offers top-notch hotel-style services, including indoor and outdoor swimming pools, a fitness center, and a wellness club with a Turkish bath and sauna. The project also features a variety of recreational spaces, such as children's playgrounds and family-friendly activity areas, making it an ideal environment for families looking for an active and comfortable lifestyle.

Close to Prominent Natural and Recreational Facilities

In addition to its stunning sea views, Yedi Mavi is close to Atatürk Airport Park, one of the largest national parks in Istanbul, offering residents the opportunity to enjoy vast green spaces and nature. The project also boasts a 1,200-meter private beach, providing a unique coastal experience for sea lovers and those seeking relaxation.