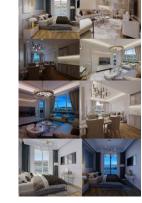

## **SEA VIEW APARTMENTS**

Golden Horn View Flats Near Taksim Description Exclusive hotel-style flats with stunning views of the Golden Horn. Highlights

Breathtaking Sea View

Location

- Just 2 minutes from Halic Port (Tersane Istanbul) Golden Horn Port
- Close proximity to luxury hotels
- 7 minutes to Eminönü
- 9 minutes to Taksim
- 9 minutes to Sultanahmet
- 10 minutes to Halicioğlu Metrobus Station ????
- 15 minutes to Halic Metro Station ????
- 45 minutes to Istanbul Airport ????
- Surrounded by cafés, restaurants, shops, and markets

Key Features

- Prime touristic location
- Excellent investment potential
- High rental income opportunity

Project Status

Currently under construction. Delivery Date

March 2025

Open Area (m<sup>2</sup>) : 1,250 Available to Bank Credit : Yes Deed Status : Title Deed with Condominium Land m<sup>2</sup> : 1,000