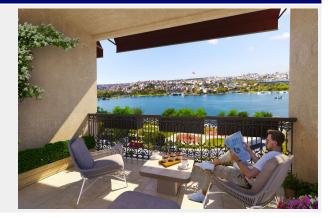

## **SEA VIEW APARTMENTS**

Golden Horn View Flats Near Taksim Description Exclusive hotel-style flats with stunning views of the Golden Horn. Highlights

Breathtaking Sea View

Location

- Just 2 minutes from Halic Port (Tersane Istanbul) Golden Horn Port
- Close proximity to luxury hotels
- 7 minutes to Eminönü
- 9 minutes to Taksim
- 9 minutes to Sultanahmet
- 10 minutes to Halicioğlu Metrobus Station ????
- 15 minutes to Halic Metro Station ????
- 45 minutes to Istanbul Airport ????
- Surrounded by cafés, restaurants, shops, and markets

### **SCENERY**:

Bosphorus View, Sea View, City View, Close to Marine Transportation,