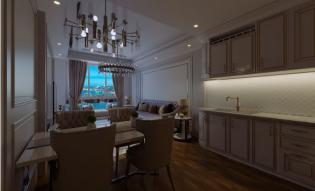

## **SEA VIEW APARTMENTS**

Golden Horn View Flats Near Taksim Description Exclusive hotel-style flats with stunning views of the Golden Horn. Highlights

Breathtaking Sea View

Location

- Just 2 minutes from Halic Port (Tersane Istanbul) Golden Horn Port
- Close proximity to luxury hotels
- 7 minutes to Eminönü
- 9 minutes to Taksim
- 9 minutes to Sultanahmet
- 10 minutes to Halicioğlu Metrobus Station ????
- 15 minutes to Halic Metro Station ????
- 45 minutes to Istanbul Airport ????
- Surrounded by cafés, restaurants, shops, and markets

## **CONSTRUCTION PROPERTIES :**

**Built-in White Goods Kitchen,** 

### **SCENERY**:

Bosphorus View, Sea View, City View, Close to Marine Transportation,