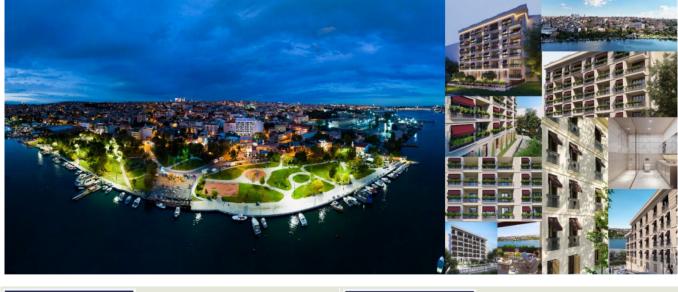

# GOLDEN PALACE HALIC

Project Status: Completed

Price Range: 280,000 - 280,000 \$

Development Area: 1,000 m<sup>2</sup>

## **SEA VIEW APARTMENTS**

Golden Horn View Flats Near Taksim Description Exclusive hotel-style flats with stunning views of the Golden Horn. Highlights

Breathtaking Sea View

Location

- Just 2 minutes from Halic Port (Tersane Istanbul) Golden Horn Port
- Close proximity to luxury hotels
- 7 minutes to Eminönü
- 9 minutes to Taksim
- 9 minutes to Sultanahmet
- 10 minutes to Halicioğlu Metrobus Station ????
- 15 minutes to Halic Metro Station ????
- 45 minutes to Istanbul Airport ????
- Surrounded by cafés, restaurants, shops, and markets

Key Features

- Prime touristic location
- Excellent investment potential
- High rental income opportunity

Project Status

Currently under construction. Delivery Date

March 2025

Open Area (m<sup>2</sup>) : 1,250 Available to Bank Credit : Yes Deed Status : Title Deed with Condominium Land m<sup>2</sup> : 1,000