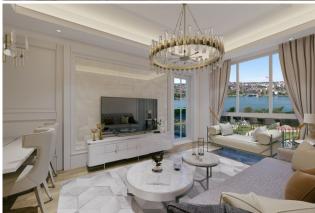

## **SEA VIEW APARTMENTS**

Golden Horn View Flats Near Taksim Description Exclusive hotel-style flats with stunning views of the Golden Horn. Highlights

Breathtaking Sea View

Location

- Just 2 minutes from Halic Port (Tersane Istanbul) Golden Horn Port
- Close proximity to luxury hotels
- 7 minutes to Eminönü
- 9 minutes to Taksim
- 9 minutes to Sultanahmet
- 10 minutes to Halicioğlu Metrobus Station ????
- 15 minutes to Halic Metro Station ????
- 45 minutes to Istanbul Airport ????
- Surrounded by cafés, restaurants, shops, and markets

### **SCENERY**:

Bosphorus View, Sea View, City View, Close to Marine Transportation,