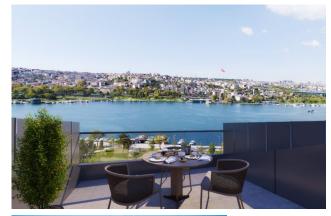

## **SEA VIEW APARTMENTS**

Golden Horn View Flats Near Taksim Description Exclusive hotel-style flats with stunning views of the Golden Horn. Highlights

Breathtaking Sea View

Location

- Just 2 minutes from Halic Port (Tersane Istanbul) Golden Horn Port
- Close proximity to luxury hotels
- 7 minutes to Eminönü
- 9 minutes to Taksim
- 9 minutes to Sultanahmet
- 10 minutes to Halicioğlu Metrobus Station ????
- 15 minutes to Halic Metro Station ????
- 45 minutes to Istanbul Airport ????
- Surrounded by cafés, restaurants, shops, and markets

### **SCENERY**:

Bosphorus View, Sea View, City View, Close to Marine Transportation,