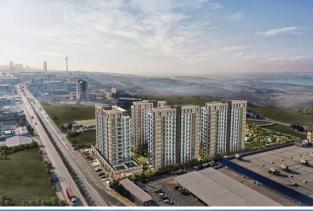

in Istanbul. For 20 years, Gül İnşaat has been working with this belief and producing

projects where people live happily and work with pleasure. The project called Flamingo

Göl Evleric, is 16.000m2 in total and 11.000m2 is designed to be green area.

Sea view, Lake View and City view, It consists of 4 different blocks / 13 Floors 7 commercial units and 253 residential units Starting from 1+1 up to 4+1 Apartments -Indoor Swimming Pool -Outdoor Swimming Pool

Open Area (m<sup>2</sup>): 11,000

**Block Number: 4** Land m<sup>2</sup>: 16,000