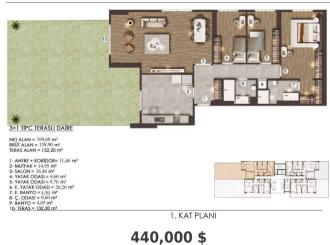

#### FLAMİNGO GÖL EVLERİ / D BLOK

- 2- ANTRE + KORIDOR= 11,60 m<sup>2</sup>
  2- MUTFAK = 14,95 m<sup>2</sup>
  3- SALON = 34,40 m<sup>2</sup>
  4- YATAK ODASI = 9,60 m<sup>2</sup>
  5- YATAK ODASI = 9,70 m<sup>2</sup>
  5- E, YATAK ODASI = 20,20 m<sup>2</sup>
  7- E, BANYO = 4,50 m<sup>2</sup>
  3- C, ODASI = 0,60 m<sup>2</sup>
  7- BANYO = 4,50 m<sup>2</sup>
  7- BANYO = 4,50 m<sup>2</sup>

1. KAT PLANI