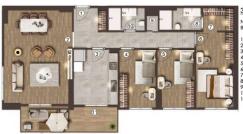

#### FLAMİNGO GÖL EVLERİ / C BLOK

3+1 TIP E DAIRE

ANTRE + KORÍDOR = 13,55 m²
- SALON = 30,30 m²
- MUTRAK = 11,60 m²
- YATAK ODASI = 10,00 m²
- YATAK ODASI = 10,00 m²
- YATAK ODASI = 10,90 m²
- CHANDORSI = 3,45 m²
- E, BANYO = 4,00 m²
- C, ODASI = 0,55 m²
- BANYO = 3,70 m²

1,2,3,4,5,6,7,8. KATLAR

320,000 \$

 $164 \text{ m}^2, 3 + 1$ For Sale, Apartment

FLAMİNGO GÖL EVLERİ / A-B BLOK