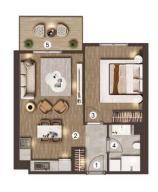

#### 1+1 TİP A DAİRE

NET ALAN = 49,95 m<sup>2</sup> BRÜT ALAN = 72,45 m<sup>2</sup>

- 1- ANTRE = 3,95 m<sup>2</sup> 2- SALON + MUTFAK = 21,85 m<sup>2</sup> 3- YATAK ODASI = 13,45 m<sup>2</sup> 4- BANYO = 4,05 m<sup>2</sup> 5- BALKON = 6,65 m<sup>2</sup>

2...-12. KAT