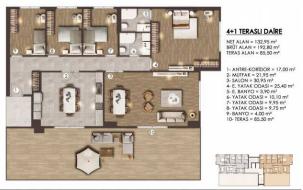

#### 3+1 TİP E DAİRE

NET ALAN = 113,00 m<sup>2</sup> BRÜT ALAN = 163,70 m<sup>2</sup>

- ANTRE + KORIDOR = 13,55 m<sup>2</sup>
   SALON = 30,30 m<sup>2</sup>
   MUTRAK = 11,40 m<sup>2</sup>
   YATAK ODASI = 10,00 m<sup>2</sup>
   YATAK ODASI = 10,20 m<sup>2</sup>
   YATAK ODASI = 10,30 m<sup>2</sup>
   E YATAK ODASI = 3,45 m<sup>2</sup>
   GODASI = 3,55 m<sup>2</sup>
   GODASI = 3,55 m<sup>2</sup>
   BANYO = 4,00 m<sup>2</sup>
   GODASI = 0,55 m<sup>2</sup>
   BANYO = 3,70 m<sup>2</sup>

1.2.3.4.5.6.7.8. KATLAR