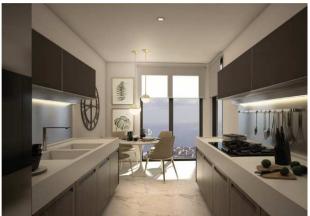

ASI = 13,45 m<sup>2</sup> 4- BANYO = 4,05 m<sup>2</sup> 5- BALKON = 6,65 m<sup>2</sup>



2...-11. KAT

195,000 \$

 $72 \text{ m}^2$ , 1 + 1For Sale, Apartment

FLAMİNGO GÖL EVLERİ / A-B BLOK



2+1 TİP A BAHÇELİ DAİRE

NET ALAN = 80,40 m<sup>2</sup> BRÜT ALAN = 116,60 m<sup>2</sup> BAHÇE ALAN = 184,70 m

- ANINE - KONIDOR = 10,13 n - SALON = 26,25 m<sup>2</sup> - MUTFAK = 9,85 m<sup>2</sup> - YATAK ODASI = 9,70 m<sup>2</sup> - E. YATAK ODASI = 15,65 m<sup>2</sup> - E. BANYO = 3,95 m<sup>2</sup> - BANYO = 3,80 m<sup>2</sup> - CAMAŞIR ODASI = 1,10 m<sup>2</sup>



ZEMÎN KAT PLANI

350,000 \$

 $116 \text{ m}^2, 2 + 1$ 

For Sale, Apartment





#### FLAMİNGO GÖL EVLERİ / D BLOK



159 m<sup>2</sup>, 3 + 1 For Sale, Apartment



























FLAMİNGO GÖL EVLERİ / C BLOK











FLAMİNGO GÖL EVLERİ / A-B BLOK





#### FLAMİNGO GÖL EVLERİ / D BLOK



#### FLAMİNGO GÖL EVLERİ / C BLOK



#### 3+1 TİP E DAİRE

NET ALAN = 113,00 m<sup>2</sup> BRÜT ALAN = 163,70 m<sup>2</sup>

- ANTRE + KORIDOR = 13,55 m<sup>2</sup>
   SALON = 30,30 m<sup>2</sup>
   MUTRAK = 11,40 m<sup>2</sup>
   YATAK ODASI = 10,00 m<sup>2</sup>
   YATAK ODASI = 10,20 m<sup>2</sup>
   YATAK ODASI = 10,30 m<sup>2</sup>
   E YATAK ODASI = 3,45 m<sup>2</sup>
   GODASI = 3,55 m<sup>2</sup>
   GODASI = 3,55 m<sup>2</sup>
   BANYO = 4,00 m<sup>2</sup>
   GODASI = 0,55 m<sup>2</sup>
   BANYO = 3,70 m<sup>2</sup>



1.2.3.4.5.6.7.8. KATLAR

## FLAMİNGO GÖL EVLERİ / A-B BLOK



#### 1+1 TİP A DAİRE

NET ALAN = 49,95 m<sup>2</sup> BRÜT ALAN = 72,45 m<sup>2</sup>

- 1- ANTRE = 3,95 m<sup>2</sup> 2- SALON + M