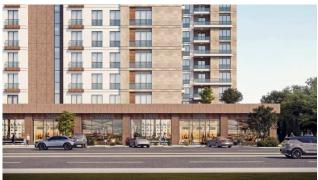

in Istanbul. For 20 years, Gül İnşaat has been working with this belief and producing

projects where people live happily and work with pleasure. The project called Flamingo

Göl Evleric, is 16.000m2 in total and 11.000m2 is designed to be green area.

Sea view, Lake View and City view, It consists of 4 different blocks / 13 Floors 7 commercial units and 253 residential units Starting from 1+1 up to 4+1 Apartments -Indoor Swimming Pool -Outdoor Swimming Pool