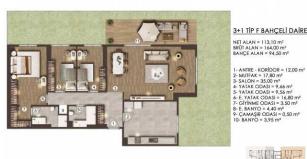

#### FLAMİNGO GÖL EVLERİ / C BLOK

3+1 TİP F BAHÇELİ DAİRE

NET ALAN = 113,10 m<sup>2</sup> BRÜT ALAN = 164,00 m<sup>2</sup> BAHÇE ALAN = 94,50 m<sup>2</sup>

ZEMÎN KAT

#### FLAMİNGO GÖL EVLERİ / C BLOK

3+1 TIP E DAIRE

ANTRE + KORÍDOR = 13,55 m²
- SALON = 30,30 m²
- MUTRAK = 11,60 m²
- YATAK ODASI = 10,00 m²
- YATAK ODASI = 10,00 m²
- YATAK ODASI = 10,90 m²
- CHANDORSI = 3,45 m²
- E, BANYO = 4,00 m²
- C, ODASI = 0,55 m²
- BANYO = 3,70 m²

#### 3+1 TİP E DAİRE

NET ALAN = 113,00 m<sup>2</sup> BRÜT ALAN = 163,70 m<sup>2</sup>

- ANTRE + KORIDOR = 13,55 m<sup>2</sup>
   SALON = 30,30 m<sup>2</sup>
   MUTRAK = 11,40 m<sup>2</sup>
   YATAK ODASI = 10,00 m<sup>2</sup>
   YATAK ODASI = 10,20 m<sup>2</sup>
   YATAK ODASI = 10,30 m<sup>2</sup>
   E YATAK ODASI = 3,45 m<sup>2</sup>
   GODASI = 3,55 m<sup>2</sup>
   GODASI = 3,55 m<sup>2</sup>
   BANYO = 4,00 m<sup>2</sup>
   GODASI = 0,55 m<sup>2</sup>
   BANYO = 3,70 m<sup>2</sup>