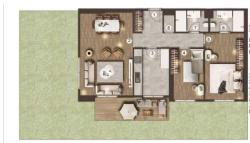

#### FLAMİNGO GÖL EVLERİ / C BLOK

3+1 TIP E DAIRE

ANTRE + KORÍDOR = 13,55 m²
- SALON = 30,30 m²
- MUTRAK = 11,60 m²
- YATAK ODASI = 10,00 m²
- YATAK ODASI = 10,00 m²
- YATAK ODASI = 10,90 m²
- CHANDORSI = 3,45 m²
- E, BANYO = 4,00 m²
- C, ODASI = 0,55 m²
- BANYO = 3,70 m²

1,2,3,4,5,6,7,8. KATLAR

320,000 \$

 $164 \text{ m}^2, 3 + 1$ For Sale, Apartment

FLAMİNGO GÖL EVLERİ / A-B BLOK