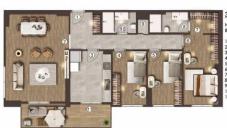

#### FLAMİNGO GÖL EVLERİ / C BLOK

3+1 TIP E DAIRE

ANTRE + KORÍDOR = 13,55 m²
- SALON = 30,30 m²
- MUTRAK = 11,60 m²
- YATAK ODASI = 10,00 m²
- YATAK ODASI = 10,00 m²
- YATAK ODASI = 10,90 m²
- CHANDORSI = 3,45 m²
- E, BANYO = 4,00 m²
- C, ODASI = 0,55 m²
- BANYO = 3,70 m²

1,2,3,4,5,6,7,8. KATLAR

320,000 \$

 $164 \text{ m}^2, 3 + 1$ For Sale, Apartment

FLAMİNGO GÖL EVLERİ / A-B BLOK

#### 3+1 TİP E DAİRE

NET ALAN = 113,00 m<sup>2</sup> BRÜT ALAN = 163,70 m<sup>2</sup>

- ANTRE + KORIDOR = 13,55 m<sup>2</sup>
   SALON = 30,30 m<sup>2</sup>
   MUTRAK = 11,40 m<sup>2</sup>
   YATAK ODASI = 10,00 m<sup>2</sup>
   YATAK ODASI = 10,20 m<sup>2</sup>
   YATAK ODASI = 10,30 m<sup>2</sup>
   E YATAK ODASI = 3,45 m<sup>2</sup>
   GODASI = 3,55 m<sup>2</sup>
   GODASI = 3,55 m<sup>2</sup>
   BANYO = 4,00 m<sup>2</sup>
   GODASI = 0,55 m<sup>2</sup>
   BANYO = 3,70 m<sup>2</sup>

1.2.3.4.5.6.7.8. KATLAR