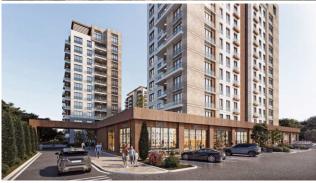

in Istanbul. For 20 years, Gül İnşaat has been working with this belief and producing

projects where people live happily and work with pleasure. The project called Flamingo

Göl Evleric, is 16.000m2 in total and 11.000m2 is designed to be green area.

Sea view, Lake View and City view, It consists of 4 different blocks / 13 Floors 7 commercial units and 253 residential units Starting from 1+1 up to 4+1 Apartments -Indoor Swimming Pool -Outdoor Swimming Pool

Open Area (m<sup>2</sup>): 11,000

**Block Number: 4** Land m<sup>2</sup>: 16,000