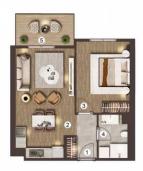

## 1+1 TİP A DAİRE

NET ALAN = 49,95 m<sup>2</sup> BRÜT ALAN = 72,45 m<sup>2</sup>

- 1- ANTRE = 3,95 m<sup>2</sup> 2- SALON + MUTFAK = 21.85 m<sup>2</sup> 3- YATAK ODASI = 13,45 m<sup>2</sup> 4- BANYO = 4,05 m<sup>2</sup> 5- BALKON = 6,65 m<sup>2</sup>

#### 1+1 TİP A DAİRE

NET ALAN = 49,95 m<sup>2</sup> BRÜT ALAN = 72,45 m<sup>2</sup>

- 1- ANTRE = 3,95 m<sup>2</sup> 2- SALON + MUTFAK = 21,85 m<sup>2</sup> 3- YATAK ODASI = 13,45 m<sup>2</sup> 4- BANYO = 4,05 m<sup>2</sup> 5- BALKON = 6,65 m<sup>2</sup>

## 1+1 TİP A DAİRE

NET ALAN = 49,95 m<sup>2</sup> BRÜT ALAN = 72,45 m<sup>2</sup>

- 1- ANTRE = 3,25 m<sup>2</sup> 2- SALON + MUTFAK = 21,85 m<sup>2</sup> 3- YATAK ODASI = 13,45 m<sup>2</sup> 4- BANYO = 4,05 m<sup>2</sup> 5- BALKON = 6,65 m<sup>2</sup>

## 1+1 TİP A DAİRE

NET ALAN = 49,95 m<sup>2</sup> BRÜT ALAN = 72,45 m<sup>2</sup>

1- ANTRE = 3,95 m<sup>2</sup> 2- SALON + MUTFAK = 21,85 m<sup>2</sup> 3- YATAK ODASI = 13,45 m<sup>2</sup> 4- BANYO = 4,05 m<sup>2</sup> 5- BALKON = 6,65 m<sup>2</sup>