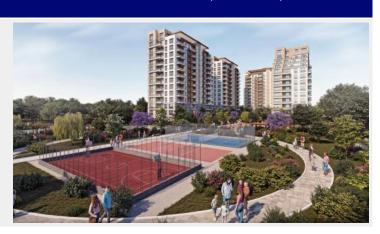

in Istanbul. For 20 years, Gül İnşaat has been working with this belief and producing

projects where people live happily and work with pleasure. The project called Flamingo

Göl Evleric, is 16.000m2 in total and 11.000m2 is designed to be green area.

Sea view, Lake View and City view, It consists of 4 different blocks / 13 Floors 7 commercial units and 253 residential units Starting from 1+1 up to 4+1 Apartments -Indoor Swimming Pool -Outdoor Swimming Pool

- -Children's Playground
- Basketball Court
- -Tennis Court -Sauna, Turkish Bath, Fitness
- -Social Facility Area -Recreation Areas
- -7/24 Camera Security System
- -2.5 km Tüyap Istanbul Fair Center -3 km First Avenue Shopping Center
- -4 km Perla Vista Shopping Center -4 km Beykent University
- -3 km Metrobus -4 km Beykent University Hospital
- -2 km Super Markets; Carrefour and Migros -5 km Valley Of Life (Biggest Park in Istanbul
- -5 KM Beylikdüzü State Hospital -55 km Istanbul Airport