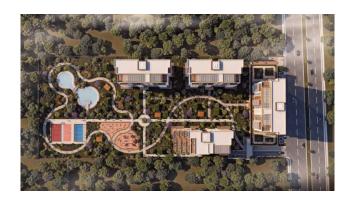

in Istanbul. For 20 years, Gül İnşaat has been working with this belief and producing

projects where people live happily and work with pleasure. The project called Flamingo

Göl Evleric, is 16.000m2 in total and 11.000m2 is designed to be green area.

Sea view, Lake View and City view, It consists of 4 different blocks / 13 Floors 7 commercial units and 253 residential units Starting from 1+1 up to 4+1 Apartments -Indoor Swimming Pool -Outdoor Swimming Pool

Open Area (m<sup>2</sup>): 11,000

**Block Number: 4** Land m<sup>2</sup>: 16,000