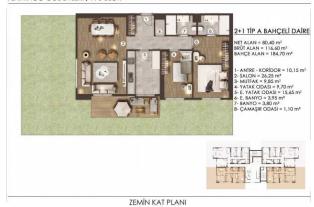

2...-11. KAT

195,000 \$

 $72 \text{ m}^2$ , 1 + 1For Sale, Apartment

FLAMİNGO GÖL EVLERİ / A-B BLOK

2+1 TİP A BAHÇELİ DAİRE

NET ALAN = 80,40 m<sup>2</sup> BRÜT ALAN = 116,60 m<sup>2</sup> BAHÇE ALAN = 184,70 m

- ANINE - KONIDOR = 10,13 n - SALON = 26,25 m<sup>2</sup> - MUTFAK = 9,85 m<sup>2</sup> - YATAK ODASI = 9,70 m<sup>2</sup> - E. YATAK ODASI = 15,65 m<sup>2</sup> - E. BANYO = 3,95 m<sup>2</sup> - BANYO = 3,80 m<sup>2</sup> - CAMAŞIR ODASI = 1,10 m<sup>2</sup>

ZEMÎN KAT PLANI

350,000 \$

 $116 \text{ m}^2, 2 + 1$ 

For Sale, Apartment