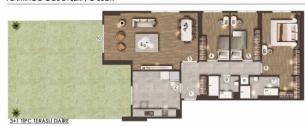

#### FLAMİNGO GÖL EVLERİ / C BLOK

3+1 TİP F BAHÇELİ DAİRE

NET ALAN = 113,10 m<sup>2</sup> BRÜT ALAN = 164,00 m<sup>2</sup> BAHÇE ALAN = 94,50 m<sup>2</sup>

ZEMÎN KAT

#### FLAMİNGO GÖL EVLERİ / D BLOK

- 2- ANTRE + KORIDOR= 11,60 m<sup>2</sup>
  2- MUTFAK = 14,95 m<sup>2</sup>
  3- SALON = 34,40 m<sup>2</sup>
  4- YATAK ODASI = 9,60 m<sup>2</sup>
  5- YATAK ODASI = 9,70 m<sup>2</sup>
  5- E, YATAK ODASI = 20,20 m<sup>2</sup>
  7- E, BANYO = 4,50 m<sup>2</sup>
  3- C, ODASI = 0,60 m<sup>2</sup>
  7- BANYO = 4,50 m<sup>2</sup>
  7- BANYO = 4,50 m<sup>2</sup>