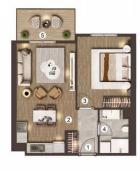

## 1+1 TİP A DAİRE

NET ALAN = 49,95 m<sup>2</sup> BRÜT ALAN = 72,45 m<sup>2</sup>

- 1- ANTRE = 3,95 m<sup>2</sup> 2- SALON + MUTFAK = 21.85 m<sup>2</sup> 3- YATAK ODASI = 13,45 m<sup>2</sup> 4- BANYO = 4,05 m<sup>2</sup> 5- BALKON = 6,65 m<sup>2</sup>

2...-12. KAT

140,000 \$

 $72 \text{ m}^2, 1 + 1$ For Sale, Apartment

#### 1+1 TİP A DAİRE

NET ALAN = 49,95 m<sup>2</sup> BRÜT ALAN = 72,45 m<sup>2</sup>

- 1- ANTRE = 3,95 m<sup>2</sup> 2- SALON + MUTFAK = 21,85 m<sup>2</sup> 3- YATAK ODASI = 13,45 m<sup>2</sup> 4- BANYO = 4,05 m<sup>2</sup> 5- BALKON = 6,65 m<sup>2</sup>

2...-12. KAT