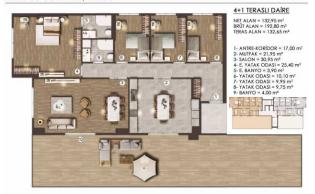

#### FLAMİNGO GÖL EVLERİ / D BLOK

- 2- ANTRE + KORIDOR= 11,60 m<sup>2</sup>
  2- MUTFAK = 14,95 m<sup>2</sup>
  3- SALON = 34,40 m<sup>2</sup>
  4- YATAK ODASI = 9,60 m<sup>2</sup>
  5- YATAK ODASI = 9,70 m<sup>2</sup>
  5- E, YATAK ODASI = 20,20 m<sup>2</sup>
  7- E, BANYO = 4,50 m<sup>2</sup>
  3- C, ODASI = 0,60 m<sup>2</sup>
  7- BANYO = 4,50 m<sup>2</sup>
  7- BANYO = 4,50 m<sup>2</sup>

1. KAT PLANI

## FLAMİNGO GÖL EVLERİ / D BLOK