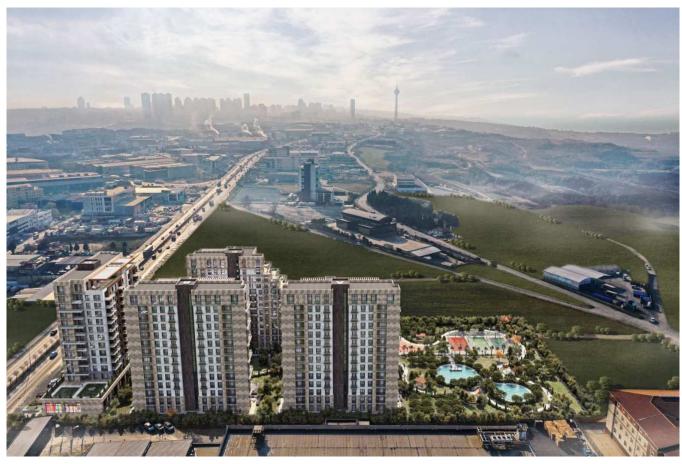

in Istanbul. For 20 years, Gül İnşaat has been working with this belief and producing

projects where people live happily and work with pleasure. The project called Flamingo

Göl Evleric, is 16.000m2 in total and 11.000m2 is designed to be green area.

Sea view, Lake View and City view, It consists of 4 different blocks / 13 Floors 7 commercial units and 253 residential units Starting from 1+1 up to 4+1 Apartments -Indoor Swimming Pool -Outdoor Swimming Pool

Open Area (m<sup>2</sup>): 11,000

**Block Number: 4** Land m<sup>2</sup>: 16,000

# **LOCATION:**

Close to Metrobus Transportation,