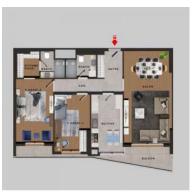

## **ESTATE TYPES**

542,000 \$

232,000 \$

 $165 \text{ m}^2, 2 + 1$ For Sale, Apartment

322,000 \$

B BLOK

 $87 \text{ m}^2$ , 1 + 1For Sale, Apartment

759,000 \$