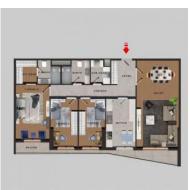

## **ESTATE TYPES**

542,000 \$

232,000 \$

 $165 \text{ m}^2, 2 + 1$ For Sale, Apartment

322,000 \$

B BLOK

 $87 \text{ m}^2$ , 1 + 1For Sale, Apartment

759,000 \$