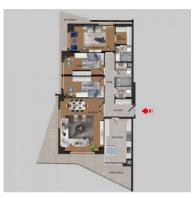

 $94 \text{ m}^2, 1 + 1$ For Sale, Apartment

1+1(E) DAIRE

 $241 \text{ m}^2, 3 + 1$ For Sale, Apartment

390,000 \$

551,000 \$

160 m<sup>2</sup>, 2 + 1 For Sale, Apartment

 $187 \text{ m}^2, 3 + 1$ For Sale, Apartment