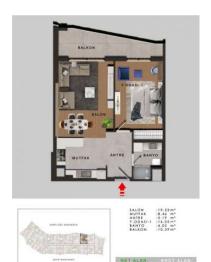

 $94 \text{ m}^2, 1 + 1$ For Sale, Apartment

1+1(E) DAIRE

 $241 \text{ m}^2, 3 + 1$ For Sale, Apartment

390,000 \$

551,000 \$

160 m<sup>2</sup>, 2 + 1 For Sale, Apartment

 $187 \text{ m}^2, 3 + 1$ For Sale, Apartment