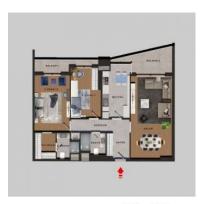

## **ESTATE TYPES**

542,000 \$

232,000 \$

 $165 \text{ m}^2, 2 + 1$ For Sale, Apartment

322,000 \$

B BLOK

 $87 \text{ m}^2$ , 1 + 1For Sale, Apartment

759,000 \$

 $94 \text{ m}^2, 1 + 1$ For Sale, Apartment

1+1(E) DAIRE

 $241 \text{ m}^2, 3 + 1$ For Sale, Apartment

390,000 \$

551,000 \$

160 m<sup>2</sup>, 2 + 1 For Sale, Apartment

 $187 \text{ m}^2, 3 + 1$ For Sale, Apartment