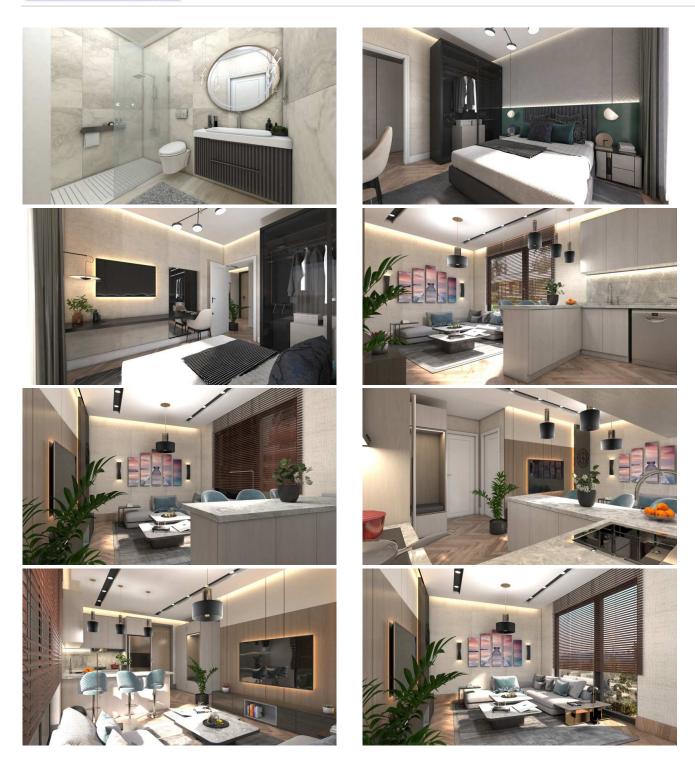

#### **CONSTRUCTION PROPERTIES :**

Built-in White Goods Kitchen, Sheathing, Fire ladder, High Entrance, Reinforced Concrete,

# **ESTATE TYPES**

130,000 €

45 m<sup>2</sup>, 1 + 1 For Sale, Apartment