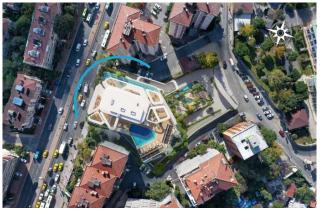

### **LOCATION :**

Near to Street, Near the Sea, Near to E5 Haighway, Close to Minibus Route, Close to Coast, Close to the tram, Close to City Center,

### **SCENERY**:

Bosphorus View, City View, Close to Marine Transportation,