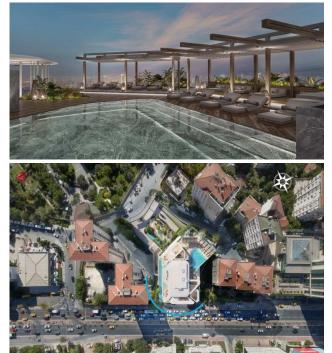

### **SCENERY**:

Bosphorus View, City View, Close to Marine Transportation,

### **FACILITY ACTIVITIES :**

Children Swimming Pool, Fitness Center, Social Facility, Gym, Swimming Pool (Indoor), Turkish Hammam, SPA,