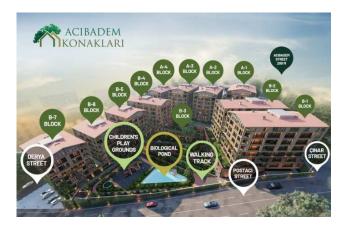

# ACIBADEM KONAKLARI

TURKEY / ISTANBUL / KADIKÖY

Project Status: Completed

Price Range: 10,454,400 - 10,454,400 TL

> Development Area: 54,300 m<sup>2</sup>

**İsmail Can** Broker / Owner Mobile Phone:+90 542-811 80 80 Phone+90 542-811 80 80

New | For Investment | Appropriate for Credit |

Investment Properties | Distressed Properties | Luxury Property |

Open Area (m<sup>2</sup>) : 7,000 Block Number : 10

LOCATION :

Near to Street, Near the Sea, By E5 Highway, Near to E5 Haighway, Near to Highway, Close to Minibus Route, Close to Coast, Close to Eurasia Tunnel, Close to TEM, Close to City Center,