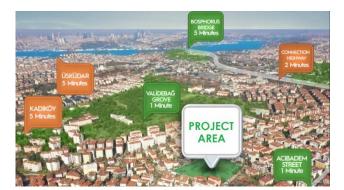

New | For Investment | Appropriate for Credit |

Investment Properties | Distressed Properties | Luxury Property |

Open Area (m<sup>2</sup>) : 7,000 Block Number : 10

LOCATION :

Near to Street, Near the Sea, By E5 Highway, Near to E5 Haighway, Near to Highway, Close to Minibus Route, Close to Coast, Close to Eurasia Tunnel, Close to TEM, Close to City Center,

### **ENVIRONMENT:**

Shopping Center, Bank, Gas Station, Drugstore, Drugstore / Medical, Entertainment Center, Hospital / Health facility, Firefighting, Nursery, Coiffure & Beauty Center, High School, School (Education facility), Patisserie & Bakery, Polyclinic, Police Station, Post Office, Restaurant, Health Center, District Bazaar, Veterinary, Dry-Cleaning, Movie Theater, Close to Eurasia Tunnel,