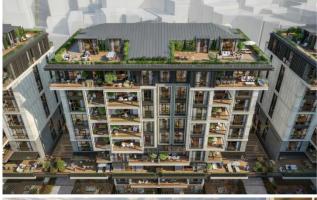

# REFERANS BEŞİKTAŞ

Project Status: Completed

Price Range: 1,228,000 - 1,228,000 \$

Development Area: 17,655 m<sup>2</sup>

## **FACILITY ACTIVITIES :**

Fitness Center, Social Facility, Gym, Jogging / Walking Areas, Swimming Pool (Indoor), Sauna (General), Turkish Hammam,