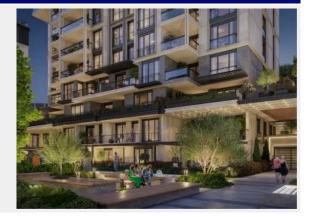

# REFERANS BEŞİKTAŞ

Project Status: Completed

Price Range: 1,228,000 - 1,228,000 \$

Development Area: 17,655 m<sup>2</sup>

### **COMPOUND**:

Security, Pressure Tank, Intercom, Generator-Power Unit, Doorman, Parking - Indoor, Carry Lift/Elevator, Security System, Suitable for Disabled, Fire Alarm, Security Camera,

## **FACILITY ACTIVITIES :**

Fitness Center, Social Facility, Gym, Jogging / Walking Areas, Swimming Pool (Indoor), Sauna (General), Turkish Hammam,