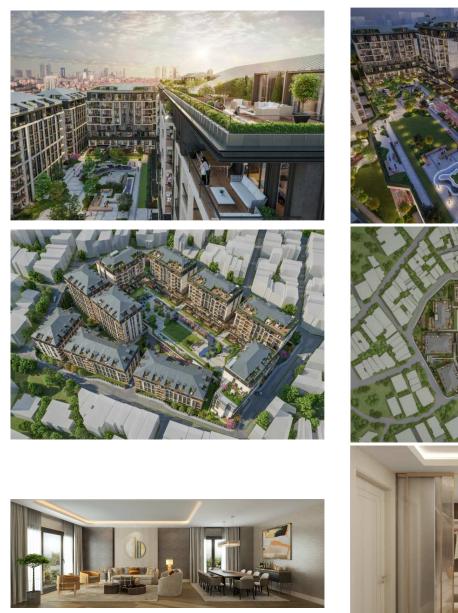

# REFERANS BEŞİKTAŞ

Project Status: Completed

Price Range: 1,228,000 - 1,228,000 \$

Development Area: 17,655 m<sup>2</sup>

New | For Investment | Appropriate for Credit |

Investment Properties | Distressed Properties | Luxury Property |

Land m<sup>2</sup> : 17,655

## **FACILITY ACTIVITIES :**

Fitness Center, Social Facility, Gym, Jogging / Walking Areas, Swimming Pool (Indoor), Sauna (General), Turkish Hammam,

## **ESTATE TYPES**

1,228,000 \$

139 m<sup>2</sup>, 2 + 1 For Sale, Apartment