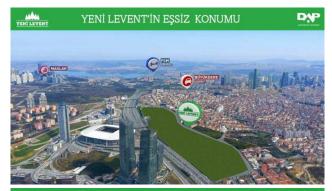

#### **LOCATION:**

Near to Street, Near the Sea, Near to E5 Haighway, Close to Subway, Near to Highway, Close to Minibus Route, Close to Coast, Close to TEM, Close to the tram, Close to City Center,

#### **ENVIRONMENT:**

Shopping Center, Bank, Gas Station, Mini Movie Theater, Drugstore, Drugstore / Medical, Entertainment Center, Hospital / Health facility, Nursery, Coiffure & Beauty Center, High School, School (Education facility), Patisserie & Bakery, Polyclinic, Police Station, Post Office, Restaurant, Health Center, District Bazaar, Veterinary, Dry-Cleaning, Movie Theater, Close to Eurasia Tunnel.

#### **SCENERY:**

City View, Close to Marine Transportation,