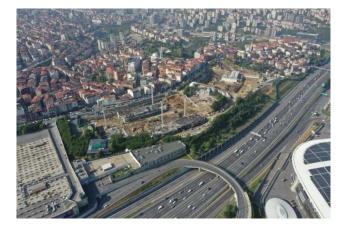

#### **LOCATION:**

Near to Street, Near the Sea, Near to E5 Haighway, Close to Subway, Near to Highway, Close to Minibus Route, Close to Coast, Close to TEM, Close to the tram, Close to City Center,

#### **ENVIRONMENT:**

Shopping Center, Bank, Gas Station, Mini Movie Theater, Drugstore, Drugstore / Medical, Entertainment Center, Hospital / Health facility, Nursery, Coiffure & Beauty Center, High School, School (Education facility), Patisserie & Bakery, Polyclinic, Police Station, Post Office, Restaurant, Health Center, District Bazaar, Veterinary, Dry-Cleaning, Movie Theater, Close to Eurasia Tunnel.