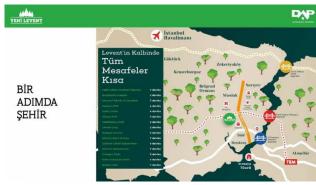

#### **LOCATION:**

Near to Street, Near the Sea, Near to E5 Haighway, Close to Subway, Near to Highway, Close to Minibus Route, Close to Coast, Close to TEM, Close to the tram, Close to City Center,

#### **ENVIRONMENT:**

Shopping Center, Bank, Gas Station, Mini Movie Theater, Drugstore, Drugstore / Medical, Entertainment Center, Hospital / Health facility, Nursery, Coiffure & Beauty Center, High School, School (Education facility), Patisserie & Bakery, Polyclinic, Police Station, Post Office, Restaurant, Health Center, District Bazaar, Veterinary, Dry-Cleaning, Movie Theater, Close to Eurasia Tunnel.

#### **SCENERY:**

City View, Close to Marine Transportation,