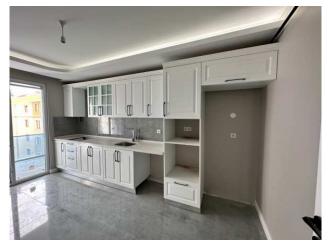

#### **CONSTRUCTION PROPERTIES:**

Built-in White Goods Kitchen, Heat Proofing, Sheathing, Marble floors, Fire ladder, High Entrance, High Ceiling, Reinforced Concrete, Marble Coated, Sound Isolation,