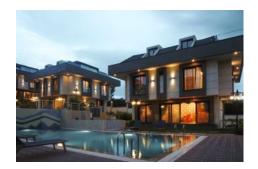

## EMPEROR VİLLAS - 7+1 VİLLAS Istanbul / Beylikdüzü

For Sale - Apartment 980,000 \$ | 340 m2 Istanbul / Beylikdüzü

## Advert No:f-494589-949

- \* Internal Properties: Alarm, Balcony, White-Goods, Laundry room, Steel Door, Shower cabin, With master bathroom, Dressing Room, Diaphone with screen, Cellar, Furnished, Kitchen Natural Gas, Special Decoration, Jalousie, Sauna, Terrace, High Ceiling, Security System, Furnished,
- \* Building: Garden Wall, With Garden, Earthquake Regulation Proof, Earthquake Resistant, Pressure Tank, Internet, Heat Proofing, Generator-Power Unit, Doorman, In Compound, Water tank, Fire ladder, Ground Survey, Reinforced Concrete, Fence, Parking, Fire Alarm,
- \* Environment : Shopping Center, Kindergarten, ATM, Bank, Gas Station, Cafe, Drugstore, Drugstore / Medical, Entertainment Center, Elemantary School, Cafeteria, Nursery, Coiffure & Beauty Center, High School, Market, Game Park, Park, Post Office, Restaurant, Health Center, District Bazaar, Veterinary, School,
- \* External Properties : Sheathing,
- \* Compound : Children Swimming Pool, Fitness Center, Security, Parking Outdoor, Parking Indoor, Social Facility, Gym, Jogging / Walking Areas, Swimming Pool, Sauna (General), Garden Private, Security Camera,
- \* Location : Near to Street, Near the Sea, Near to E5 Haighway, Sea View, Close to Public Transportation, Close to Minibus Route,