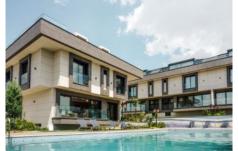

## EMPEROR VİLLAS - 7+1 VİLLAS Istanbul / Beylikdüzü

For Sale - Apartment 980,000 \$ | 340 m2 Istanbul / Beylikdüzü

## Advert No:f-494589-949

- \* Internal Properties: Alarm, Balcony, White-Goods, Laundry room, Steel Door, Shower cabin, With master bathroom, Dressing Room, Diaphone with screen, Cellar, Furnished, Kitchen Natural Gas, Special Decoration, Jalousie, Sauna, Terrace, High Ceiling, Security System, Furnished,
- \* Building: Garden Wall, With Garden, Earthquake Regulation Proof, Earthquake Resistant, Pressure Tank, Internet, Heat Proofing, Generator-Power Unit, Doorman, In Compound, Water tank, Fire ladder, Ground Survey, Reinforced Concrete, Fence, Parking, Fire Alarm,
- \* Environment : Shopping Center, Kindergarten, ATM, Bank, Gas Station, Cafe, Drugstore, Drugstore / Medical, Entertainment Center, Elemantary School, Cafeteria, Nursery, Coiffure & Beauty Center, High School, Market, Game Park, Park, Post Office, Restaurant, Health Center, District Bazaar, Veterinary, School,
- \* External Properties : Sheathing,
- \* Compound : Children Swimming Pool, Fitness Center, Security, Parking Outdoor, Parking Indoor, Social Facility, Gym, Jogging / Walking Areas, Swimming Pool, Sauna (General), Garden Private, Security Camera,
- \* Location : Near to Street, Near the Sea, Near to E5 Haighway, Sea View, Close to Public Transportation, Close to Minibus Route,