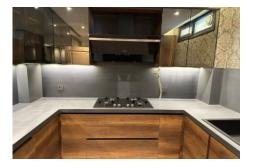

## Advert No:f-494589-949

- \* Internal Properties: Alarm, Balcony, White-Goods, Laundry room, Steel Door, Shower cabin, With master bathroom, Dressing Room, Diaphone with screen, Cellar, Furnished, Kitchen Natural Gas, Special Decoration, Jalousie, Sauna, Terrace, High Ceiling, Security System, Furnished,
- \* Building: Garden Wall, With Garden, Earthquake Regulation Proof, Earthquake Resistant, Pressure Tank, Internet, Heat Proofing, Generator-Power Unit, Doorman, In Compound, Water tank, Fire ladder, Ground Survey, Reinforced Concrete, Fence, Parking, Fire Alarm,
- \* Environment : Shopping Center, Kindergarten, ATM, Bank, Gas Station, Cafe, Drugstore, Drugstore / Medical, Entertainment Center, Elemantary School, Cafeteria, Nursery, Coiffure & Beauty Center, High School, Market, Game Park, Park, Post Office, Restaurant, Health Center, District Bazaar, Veterinary, School,
- \* External Properties : Sheathing,
- \* Compound : Children Swimming Pool, Fitness Center, Security, Parking Outdoor, Parking Indoor, Social Facility, Gym, Jogging / Walking Areas, Swimming Pool, Sauna (General), Garden Private, Security Camera,
- \* Location : Near to Street, Near the Sea, Near to E5 Haighway, Sea View, Close to Public Transportation, Close to Minibus Route,