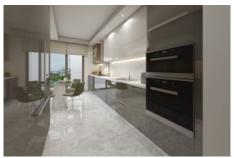

### Advert No:f-494589-979

- \* Internal Properties: Alarm, Built-in White Goods Kitchen, Steel Door, Formica Kitchen, Diaphone with screen, Security System,
- \* Building: Elevator / Lift, Earthquake Regulation Proof, Earthquake Resistant, Pressure Tank, Internet, Heat Proofing, Generator-Power Unit, Doorman, In Compound, Water tank, Fire ladder, Ground Survey, Reinforced Concrete, Parking, Fire Alarm,
- \* Environment: Shopping Center, Kindergarten, ATM, Bank, Gas Station, Cafe, Drugstore, Drugstore / Medical, Entertainment Center, Elemantary School, Cafeteria, Nursery, Coiffure & Beauty Center, High School, Market, Game Park, Park, Post Office, Restaurant, Health Center, District Bazaar, Veterinary, School,
- \* Compound : Children Swimming Pool, Fitness Center, Security, Parking Outdoor, Parking Indoor, Social Facility, Gym, Jogging / Walking Areas, Swimming Pool, Swimming Pool (Indoor), Sauna (General), Security Camera,
- \* Location : Near to Street, City View, Near to Highway, Close to Public Transportation, Close to Minibus Route, Close to Eurasia Tunnel, Close to TEM,