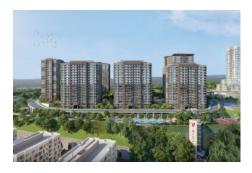

## 5. LEVENT KORUPARK - 3+1 RESIDENCE / APARTMENT Istanbul / Beşiktaş

For Sale - Apartment 19,000,000 TL | 177 m2 Istanbul / Beşiktaş

### Advert No:f-494589-979

- \* Internal Properties: Alarm, Built-in White Goods Kitchen, Steel Door, Formica Kitchen, Diaphone with screen, Security System,
- \* Building: Elevator / Lift, Earthquake Regulation Proof, Earthquake Resistant, Pressure Tank, Internet, Heat Proofing, Generator-Power Unit, Doorman, In Compound, Water tank, Fire ladder, Ground Survey, Reinforced Concrete, Parking, Fire Alarm,
- \* Environment: Shopping Center, Kindergarten, ATM, Bank, Gas Station, Cafe, Drugstore, Drugstore / Medical, Entertainment Center, Elemantary School, Cafeteria, Nursery, Coiffure & Beauty Center, High School, Market, Game Park, Park, Post Office, Restaurant, Health Center, District Bazaar, Veterinary, School,
- \* Compound : Children Swimming Pool, Fitness Center, Security, Parking Outdoor, Parking Indoor, Social Facility, Gym, Jogging / Walking Areas, Swimming Pool, Swimming Pool (Indoor), Sauna (General), Security Camera,
- \* Location : Near to Street, City View, Near to Highway, Close to Public Transportation, Close to Minibus Route, Close to Eurasia Tunnel, Close to TEM,