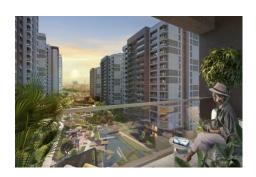

## 5. LEVENT KORUPARK - 3+1 RESIDENCE / APARTMENT Istanbul / Beşiktaş

For Sale - Apartment 19,000,000 TL | 177 m2 Istanbul / Beşiktaş

### Advert No:f-494589-979

- \* Internal Properties: Alarm, Built-in White Goods Kitchen, Steel Door, Formica Kitchen, Diaphone with screen, Security System,
- \* Building: Elevator / Lift, Earthquake Regulation Proof, Earthquake Resistant, Pressure Tank, Internet, Heat Proofing, Generator-Power Unit, Doorman, In Compound, Water tank, Fire ladder, Ground Survey, Reinforced Concrete, Parking, Fire Alarm,
- \* Environment: Shopping Center, Kindergarten, ATM, Bank, Gas Station, Cafe, Drugstore, Drugstore / Medical, Entertainment Center, Elemantary School, Cafeteria, Nursery, Coiffure & Beauty Center, High School, Market, Game Park, Park, Post Office, Restaurant, Health Center, District Bazaar, Veterinary, School,
- \* Compound : Children Swimming Pool, Fitness Center, Security, Parking Outdoor, Parking Indoor, Social Facility, Gym, Jogging / Walking Areas, Swimming Pool, Swimming Pool (Indoor), Sauna (General), Security Camera,
- \* Location : Near to Street, City View, Near to Highway, Close to Public Transportation, Close to Minibus Route, Close to Eurasia Tunnel, Close to TEM,