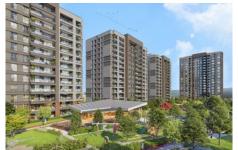

## 5. LEVENT KORUPARK - 3+1 RESIDENCE / APARTMENT Istanbul / Beşiktaş

For Sale - Apartment 19,000,000 TL | 177 m2 Istanbul / Beşiktaş

### Advert No:f-494589-979

- \* Internal Properties: Alarm, Built-in White Goods Kitchen, Steel Door, Formica Kitchen, Diaphone with screen, Security System,
- \* Building: Elevator / Lift, Earthquake Regulation Proof, Earthquake Resistant, Pressure Tank, Internet, Heat Proofing, Generator-Power Unit, Doorman, In Compound, Water tank, Fire ladder, Ground Survey, Reinforced Concrete, Parking, Fire Alarm,
- \* Environment: Shopping Center, Kindergarten, ATM, Bank, Gas Station, Cafe, Drugstore, Drugstore / Medical, Entertainment Center, Elemantary School, Cafeteria, Nursery, Coiffure & Beauty Center, High School, Market, Game Park, Park, Post Office, Restaurant, Health Center, District Bazaar, Veterinary, School,
- \* Compound : Children Swimming Pool, Fitness Center, Security, Parking Outdoor, Parking Indoor, Social Facility, Gym, Jogging / Walking Areas, Swimming Pool, Swimming Pool (Indoor), Sauna (General), Security Camera,
- \* Location : Near to Street, City View, Near to Highway, Close to Public Transportation, Close to Minibus Route, Close to Eurasia Tunnel, Close to TEM,