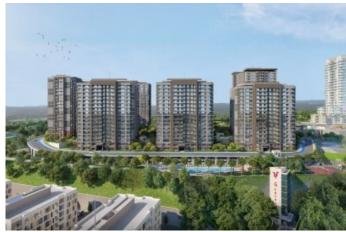

## 5. LEVENT KORUPARK - 3+1 RESIDENCE / APARTMENT Istanbul / Beşiktaş

For Sale - Apartment 19,000,000 TL | 177 m2 Istanbul / Beşiktaş

### Advert No:f-494589-979

- \* Internal Properties: Alarm, Built-in White Goods Kitchen, Steel Door, Formica Kitchen, Diaphone with screen, Security System,
- \* Building: Elevator / Lift, Earthquake Regulation Proof, Earthquake Resistant, Pressure Tank, Internet, Heat Proofing, Generator-Power Unit, Doorman, In Compound, Water tank, Fire ladder, Ground Survey, Reinforced Concrete, Parking, Fire Alarm,
- \* Environment: Shopping Center, Kindergarten, ATM, Bank, Gas Station, Cafe, Drugstore, Drugstore / Medical, Entertainment Center, Elemantary School, Cafeteria, Nursery, Coiffure & Beauty Center, High School, Market, Game Park, Park, Post Office, Restaurant, Health Center, District Bazaar, Veterinary, School,
- \* Compound : Children Swimming Pool, Fitness Center, Security, Parking Outdoor, Parking Indoor, Social Facility, Gym, Jogging / Walking Areas, Swimming Pool, Swimming Pool (Indoor), Sauna (General), Security Camera,
- \* Location : Near to Street, City View, Near to Highway, Close to Public Transportation, Close to Minibus Route, Close to Eurasia Tunnel, Close to TEM,