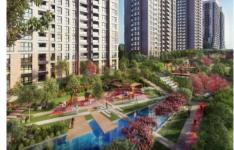

## 5. LEVENT KORUPARK - 3+1 RESIDENCE / APARTMENT Istanbul / Beşiktaş

For Sale - Apartment 19,000,000 TL | 177 m2 Istanbul / Beşiktaş

### Advert No:f-494589-979

- \* Internal Properties: Alarm, Built-in White Goods Kitchen, Steel Door, Formica Kitchen, Diaphone with screen, Security System,
- \* Building: Elevator / Lift, Earthquake Regulation Proof, Earthquake Resistant, Pressure Tank, Internet, Heat Proofing, Generator-Power Unit, Doorman, In Compound, Water tank, Fire ladder, Ground Survey, Reinforced Concrete, Parking, Fire Alarm,
- \* Environment: Shopping Center, Kindergarten, ATM, Bank, Gas Station, Cafe, Drugstore, Drugstore / Medical, Entertainment Center, Elemantary School, Cafeteria, Nursery, Coiffure & Beauty Center, High School, Market, Game Park, Park, Post Office, Restaurant, Health Center, District Bazaar, Veterinary, School,
- \* Compound : Children Swimming Pool, Fitness Center, Security, Parking Outdoor, Parking Indoor, Social Facility, Gym, Jogging / Walking Areas, Swimming Pool, Swimming Pool (Indoor), Sauna (General), Security Camera,
- \* Location : Near to Street, City View, Near to Highway, Close to Public Transportation, Close to Minibus Route, Close to Eurasia Tunnel, Close to TEM,