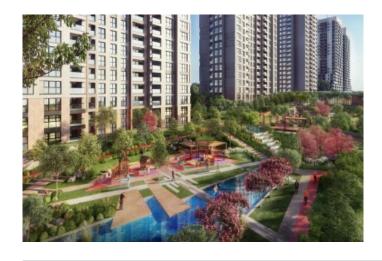

### Advert No:f-494589-979

- \* Internal Properties: Alarm, Built-in White Goods Kitchen, Steel Door, Formica Kitchen, Diaphone with screen, Security System,
- \* Building: Elevator / Lift, Earthquake Regulation Proof, Earthquake Resistant, Pressure Tank, Internet, Heat Proofing, Generator-Power Unit, Doorman, In Compound, Water tank, Fire ladder, Ground Survey, Reinforced Concrete, Parking, Fire Alarm,
- \* Environment: Shopping Center, Kindergarten, ATM, Bank, Gas Station, Cafe, Drugstore, Drugstore / Medical, Entertainment Center, Elemantary School, Cafeteria, Nursery, Coiffure & Beauty Center, High School, Market, Game Park, Park, Post Office, Restaurant, Health Center, District Bazaar, Veterinary, School,
- \* Compound : Children Swimming Pool, Fitness Center, Security, Parking Outdoor, Parking Indoor, Social Facility, Gym, Jogging / Walking Areas, Swimming Pool, Swimming Pool (Indoor), Sauna (General), Security Camera,
- \* Location : Near to Street, City View, Near to Highway, Close to Public Transportation, Close to Minibus Route, Close to Eurasia Tunnel, Close to TEM,