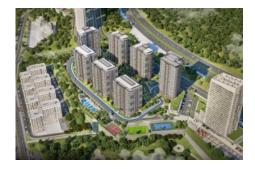

## 5. LEVENT KORUPARK - 3+1 RESIDENCE / APARTMENT Istanbul / Beşiktaş

For Sale - Apartment 19,000,000 TL | 177 m2 Istanbul / Beşiktaş

### Advert No:f-494589-979

- \* Internal Properties: Alarm, Built-in White Goods Kitchen, Steel Door, Formica Kitchen, Diaphone with screen, Security System,
- \* Building: Elevator / Lift, Earthquake Regulation Proof, Earthquake Resistant, Pressure Tank, Internet, Heat Proofing, Generator-Power Unit, Doorman, In Compound, Water tank, Fire ladder, Ground Survey, Reinforced Concrete, Parking, Fire Alarm,
- \* Environment: Shopping Center, Kindergarten, ATM, Bank, Gas Station, Cafe, Drugstore, Drugstore / Medical, Entertainment Center, Elemantary School, Cafeteria, Nursery, Coiffure & Beauty Center, High School, Market, Game Park, Park, Post Office, Restaurant, Health Center, District Bazaar, Veterinary, School,
- \* Compound : Children Swimming Pool, Fitness Center, Security, Parking Outdoor, Parking Indoor, Social Facility, Gym, Jogging / Walking Areas, Swimming Pool, Swimming Pool (Indoor), Sauna (General), Security Camera,
- \* Location : Near to Street, City View, Near to Highway, Close to Public Transportation, Close to Minibus Route, Close to Eurasia Tunnel, Close to TEM,