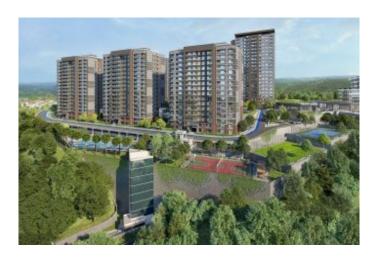

### Advert No:f-494589-979

- \* Internal Properties: Alarm, Built-in White Goods Kitchen, Steel Door, Formica Kitchen, Diaphone with screen, Security System,
- \* Building: Elevator / Lift, Earthquake Regulation Proof, Earthquake Resistant, Pressure Tank, Internet, Heat Proofing, Generator-Power Unit, Doorman, In Compound, Water tank, Fire ladder, Ground Survey, Reinforced Concrete, Parking, Fire Alarm,
- \* Environment: Shopping Center, Kindergarten, ATM, Bank, Gas Station, Cafe, Drugstore, Drugstore / Medical, Entertainment Center, Elemantary School, Cafeteria, Nursery, Coiffure & Beauty Center, High School, Market, Game Park, Park, Post Office, Restaurant, Health Center, District Bazaar, Veterinary, School,
- \* Compound : Children Swimming Pool, Fitness Center, Security, Parking Outdoor, Parking Indoor, Social Facility, Gym, Jogging / Walking Areas, Swimming Pool, Swimming Pool (Indoor), Sauna (General), Security Camera,
- \* Location : Near to Street, City View, Near to Highway, Close to Public Transportation, Close to Minibus Route, Close to Eurasia Tunnel, Close to TEM,