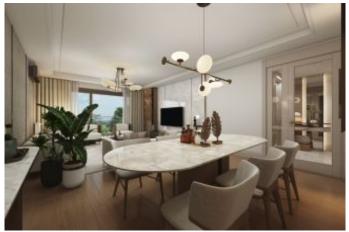

## 5. LEVENT KORUPARK - 3+1 RESIDENCE / APARTMENT Istanbul / Beşiktaş

For Sale - Apartment 19,000,000 TL | 177 m2 Istanbul / Beşiktaş

# Rooms: 3 # Saloons: 1 # Baths: 2

Type of Property: Apartment Flat Property Condition: Under Construction

> Usage Status: **Empty**

> > Heating: **Central Heating**

Building Floor Number: Property Direction: South

### Advert No:f-494589-979

- \* Internal Properties: Alarm, Built-in White Goods Kitchen, Steel Door, Formica Kitchen, Diaphone with screen, Security System,
- \* Building: Elevator / Lift, Earthquake Regulation Proof, Earthquake Resistant, Pressure Tank, Internet, Heat Proofing, Generator-Power Unit, Doorman, In Compound, Water tank, Fire ladder, Ground Survey, Reinforced Concrete, Parking, Fire Alarm,
- \* Environment: Shopping Center, Kindergarten, ATM, Bank, Gas Station, Cafe, Drugstore, Drugstore / Medical, Entertainment Center, Elemantary School, Cafeteria, Nursery, Coiffure & Beauty Center, High School, Market, Game Park, Park, Post Office, Restaurant, Health Center, District Bazaar, Veterinary, School,
- \* Compound : Children Swimming Pool, Fitness Center, Security, Parking Outdoor, Parking Indoor, Social Facility, Gym, Jogging / Walking Areas, Swimming Pool, Swimming Pool (Indoor), Sauna (General), Security Camera,
- \* Location : Near to Street, City View, Near to Highway, Close to Public Transportation, Close to Minibus Route, Close to Eurasia Tunnel, Close to TEM,