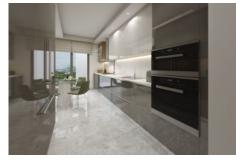

### Advert No:f-494589-977

- \* Internal Properties: Alarm, Built-in White Goods Kitchen, Steel Door, Formica Kitchen, Diaphone with screen, Security System,
- \* Building: Elevator / Lift, Earthquake Regulation Proof, Earthquake Resistant, Pressure Tank, Internet, Heat Proofing, Generator-Power Unit, Doorman, In Compound, Water tank, Fire ladder, Ground Survey, Reinforced Concrete, Parking, Fire Alarm,
- \* Environment: Shopping Center, Kindergarten, ATM, Bank, Gas Station, Cafe, Drugstore, Drugstore / Medical, Entertainment Center, Elemantary School, Cafeteria, Nursery, Coiffure & Beauty Center, High School, Market, Game Park, Park, Post Office, Restaurant, Health Center, District Bazaar, Veterinary, School,
- \* Compound : Children Swimming Pool, Fitness Center, Security, Parking Outdoor, Parking Indoor, Social Facility, Gym, Jogging / Walking Areas, Swimming Pool, Swimming Pool (Indoor), Sauna (General), Security Camera,
- \* Location : Near to Street, City View, Near to Highway, Close to Public Transportation, Close to Minibus Route. Close to Eurasia Tunnel. Close to TEM.