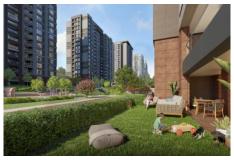

### 5. LEVENT KORUPARK - 2+1 RESIDENCE / APARTMENT Istanbul / Beşiktaş

For Sale - Apartment 16,000,000 TL | 111 m2 Istanbul / Beşiktaş

### Advert No:f-494589-977

- \* Internal Properties: Alarm, Built-in White Goods Kitchen, Steel Door, Formica Kitchen, Diaphone with screen, Security System,
- \* Building: Elevator / Lift, Earthquake Regulation Proof, Earthquake Resistant, Pressure Tank, Internet, Heat Proofing, Generator-Power Unit, Doorman, In Compound, Water tank, Fire ladder, Ground Survey, Reinforced Concrete, Parking, Fire Alarm,
- \* Environment: Shopping Center, Kindergarten, ATM, Bank, Gas Station, Cafe, Drugstore, Drugstore / Medical, Entertainment Center, Elemantary School, Cafeteria, Nursery, Coiffure & Beauty Center, High School, Market, Game Park, Park, Post Office, Restaurant, Health Center, District Bazaar, Veterinary, School,
- \* Compound : Children Swimming Pool, Fitness Center, Security, Parking Outdoor, Parking Indoor, Social Facility, Gym, Jogging / Walking Areas, Swimming Pool, Swimming Pool (Indoor), Sauna (General), Security Camera,
- \* Location : Near to Street, City View, Near to Highway, Close to Public Transportation, Close to Minibus Route. Close to Eurasia Tunnel. Close to TEM.