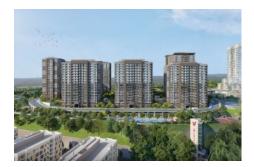

### Advert No:f-494589-977

- \* Internal Properties: Alarm, Built-in White Goods Kitchen, Steel Door, Formica Kitchen, Diaphone with screen, Security System,
- \* Building: Elevator / Lift, Earthquake Regulation Proof, Earthquake Resistant, Pressure Tank, Internet, Heat Proofing, Generator-Power Unit, Doorman, In Compound, Water tank, Fire ladder, Ground Survey, Reinforced Concrete, Parking, Fire Alarm,
- \* Environment: Shopping Center, Kindergarten, ATM, Bank, Gas Station, Cafe, Drugstore, Drugstore / Medical, Entertainment Center, Elemantary School, Cafeteria, Nursery, Coiffure & Beauty Center, High School, Market, Game Park, Park, Post Office, Restaurant, Health Center, District Bazaar, Veterinary, School,
- \* Compound : Children Swimming Pool, Fitness Center, Security, Parking Outdoor, Parking Indoor, Social Facility, Gym, Jogging / Walking Areas, Swimming Pool, Swimming Pool (Indoor), Sauna (General), Security Camera,
- \* Location : Near to Street, City View, Near to Highway, Close to Public Transportation, Close to Minibus Route. Close to Eurasia Tunnel. Close to TEM.