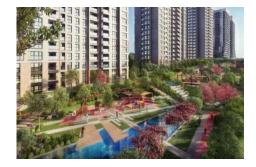

### 5. LEVENT KORUPARK - 2+1 RESIDENCE / APARTMENT Istanbul / Beşiktaş

For Sale - Apartment 16,000,000 TL | 111 m2 Istanbul / Beşiktaş

### Advert No:f-494589-977

- \* Internal Properties: Alarm, Built-in White Goods Kitchen, Steel Door, Formica Kitchen, Diaphone with screen, Security System,
- \* Building: Elevator / Lift, Earthquake Regulation Proof, Earthquake Resistant, Pressure Tank, Internet, Heat Proofing, Generator-Power Unit, Doorman, In Compound, Water tank, Fire ladder, Ground Survey, Reinforced Concrete, Parking, Fire Alarm,
- \* Environment: Shopping Center, Kindergarten, ATM, Bank, Gas Station, Cafe, Drugstore, Drugstore / Medical, Entertainment Center, Elemantary School, Cafeteria, Nursery, Coiffure & Beauty Center, High School, Market, Game Park, Park, Post Office, Restaurant, Health Center, District Bazaar, Veterinary, School,
- \* Compound : Children Swimming Pool, Fitness Center, Security, Parking Outdoor, Parking Indoor, Social Facility, Gym, Jogging / Walking Areas, Swimming Pool, Swimming Pool (Indoor), Sauna (General), Security Camera,
- \* Location : Near to Street, City View, Near to Highway, Close to Public Transportation, Close to Minibus Route. Close to Eurasia Tunnel. Close to TEM.