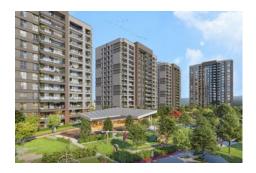

### 5. LEVENT KORUPARK - 2+1 RESIDENCE / APARTMENT Istanbul / Beşiktaş

For Sale - Apartment 16,000,000 TL | 111 m2 Istanbul / Beşiktaş

### Advert No:f-494589-977

- \* Internal Properties: Alarm, Built-in White Goods Kitchen, Steel Door, Formica Kitchen, Diaphone with screen, Security System,
- \* Building: Elevator / Lift, Earthquake Regulation Proof, Earthquake Resistant, Pressure Tank, Internet, Heat Proofing, Generator-Power Unit, Doorman, In Compound, Water tank, Fire ladder, Ground Survey, Reinforced Concrete, Parking, Fire Alarm,
- \* Environment: Shopping Center, Kindergarten, ATM, Bank, Gas Station, Cafe, Drugstore, Drugstore / Medical, Entertainment Center, Elemantary School, Cafeteria, Nursery, Coiffure & Beauty Center, High School, Market, Game Park, Park, Post Office, Restaurant, Health Center, District Bazaar, Veterinary, School,
- \* Compound : Children Swimming Pool, Fitness Center, Security, Parking Outdoor, Parking Indoor, Social Facility, Gym, Jogging / Walking Areas, Swimming Pool, Swimming Pool (Indoor), Sauna (General), Security Camera,
- \* Location : Near to Street, City View, Near to Highway, Close to Public Transportation, Close to Minibus Route. Close to Eurasia Tunnel. Close to TEM.