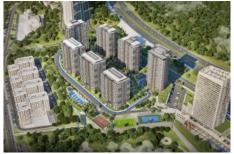

### Advert No:f-494589-977

- \* Internal Properties: Alarm, Built-in White Goods Kitchen, Steel Door, Formica Kitchen, Diaphone with screen, Security System,
- \* Building: Elevator / Lift, Earthquake Regulation Proof, Earthquake Resistant, Pressure Tank, Internet, Heat Proofing, Generator-Power Unit, Doorman, In Compound, Water tank, Fire ladder, Ground Survey, Reinforced Concrete, Parking, Fire Alarm,
- \* Environment: Shopping Center, Kindergarten, ATM, Bank, Gas Station, Cafe, Drugstore, Drugstore / Medical, Entertainment Center, Elemantary School, Cafeteria, Nursery, Coiffure & Beauty Center, High School, Market, Game Park, Park, Post Office, Restaurant, Health Center, District Bazaar, Veterinary, School,
- \* Compound : Children Swimming Pool, Fitness Center, Security, Parking Outdoor, Parking Indoor, Social Facility, Gym, Jogging / Walking Areas, Swimming Pool, Swimming Pool (Indoor), Sauna (General), Security Camera,
- \* Location : Near to Street, City View, Near to Highway, Close to Public Transportation, Close to Minibus Route. Close to Eurasia Tunnel. Close to TEM.