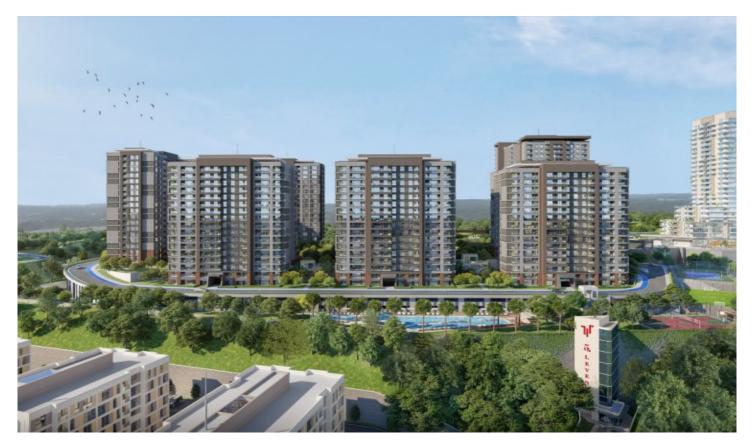

### 5. LEVENT KORUPARK - 2+1 RESIDENCE / APARTMENT Istanbul / Beşiktaş

For Sale - Apartment 16,000,000 TL | 111 m2 Istanbul / Beşiktaş

### Advert No:f-494589-977

- \* Internal Properties: Alarm, Built-in White Goods Kitchen, Steel Door, Formica Kitchen, Diaphone with screen, Security System,
- \* Building: Elevator / Lift, Earthquake Regulation Proof, Earthquake Resistant, Pressure Tank, Internet, Heat Proofing, Generator-Power Unit, Doorman, In Compound, Water tank, Fire ladder, Ground Survey, Reinforced Concrete, Parking, Fire Alarm,
- \* Environment: Shopping Center, Kindergarten, ATM, Bank, Gas Station, Cafe, Drugstore, Drugstore / Medical, Entertainment Center, Elemantary School, Cafeteria, Nursery, Coiffure & Beauty Center, High School, Market, Game Park, Park, Post Office, Restaurant, Health Center, District Bazaar, Veterinary, School,
- \* Compound : Children Swimming Pool, Fitness Center, Security, Parking Outdoor, Parking Indoor, Social Facility, Gym, Jogging / Walking Areas, Swimming Pool, Swimming Pool (Indoor), Sauna (General), Security Camera,
- \* Location : Near to Street, City View, Near to Highway, Close to Public Transportation, Close to Minibus Route. Close to Eurasia Tunnel. Close to TEM.