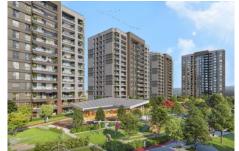

### Advert No:f-494589-977

- \* Internal Properties: Alarm, Built-in White Goods Kitchen, Steel Door, Formica Kitchen, Diaphone with screen, Security System,
- \* Building: Elevator / Lift, Earthquake Regulation Proof, Earthquake Resistant, Pressure Tank, Internet, Heat Proofing, Generator-Power Unit, Doorman, In Compound, Water tank, Fire ladder, Ground Survey, Reinforced Concrete, Parking, Fire Alarm,
- \* Environment: Shopping Center, Kindergarten, ATM, Bank, Gas Station, Cafe, Drugstore, Drugstore / Medical, Entertainment Center, Elemantary School, Cafeteria, Nursery, Coiffure & Beauty Center, High School, Market, Game Park, Park, Post Office, Restaurant, Health Center, District Bazaar, Veterinary, School,
- \* Compound : Children Swimming Pool, Fitness Center, Security, Parking Outdoor, Parking Indoor, Social Facility, Gym, Jogging / Walking Areas, Swimming Pool, Swimming Pool (Indoor), Sauna (General), Security Camera,
- \* Location : Near to Street, City View, Near to Highway, Close to Public Transportation, Close to Minibus Route. Close to Eurasia Tunnel. Close to TEM.