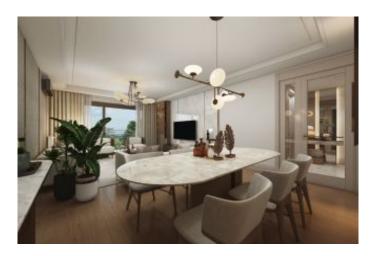

### Advert No:f-494589-977

- \* Internal Properties: Alarm, Built-in White Goods Kitchen, Steel Door, Formica Kitchen, Diaphone with screen, Security System,
- \* Building: Elevator / Lift, Earthquake Regulation Proof, Earthquake Resistant, Pressure Tank, Internet, Heat Proofing, Generator-Power Unit, Doorman, In Compound, Water tank, Fire ladder, Ground Survey, Reinforced Concrete, Parking, Fire Alarm,
- \* Environment: Shopping Center, Kindergarten, ATM, Bank, Gas Station, Cafe, Drugstore, Drugstore / Medical, Entertainment Center, Elemantary School, Cafeteria, Nursery, Coiffure & Beauty Center, High School, Market, Game Park, Park, Post Office, Restaurant, Health Center, District Bazaar, Veterinary, School,
- \* Compound : Children Swimming Pool, Fitness Center, Security, Parking Outdoor, Parking Indoor, Social Facility, Gym, Jogging / Walking Areas, Swimming Pool, Swimming Pool (Indoor), Sauna (General), Security Camera,
- \* Location : Near to Street, City View, Near to Highway, Close to Public Transportation, Close to Minibus Route. Close to Eurasia Tunnel. Close to TEM.