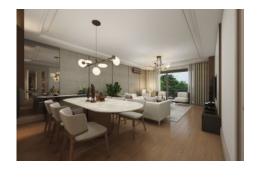

### 5. LEVENT KORUPARK - 2+1 RESIDENCE / APARTMENT Istanbul / Beşiktaş

For Sale - Apartment 16,000,000 TL | 111 m2 Istanbul / Beşiktaş

### Advert No:f-494589-977

- \* Internal Properties: Alarm, Built-in White Goods Kitchen, Steel Door, Formica Kitchen, Diaphone with screen, Security System,
- \* Building: Elevator / Lift, Earthquake Regulation Proof, Earthquake Resistant, Pressure Tank, Internet, Heat Proofing, Generator-Power Unit, Doorman, In Compound, Water tank, Fire ladder, Ground Survey, Reinforced Concrete, Parking, Fire Alarm,
- \* Environment: Shopping Center, Kindergarten, ATM, Bank, Gas Station, Cafe, Drugstore, Drugstore / Medical, Entertainment Center, Elemantary School, Cafeteria, Nursery, Coiffure & Beauty Center, High School, Market, Game Park, Park, Post Office, Restaurant, Health Center, District Bazaar, Veterinary, School,
- \* Compound : Children Swimming Pool, Fitness Center, Security, Parking Outdoor, Parking Indoor, Social Facility, Gym, Jogging / Walking Areas, Swimming Pool, Swimming Pool (Indoor), Sauna (General), Security Camera,
- \* Location : Near to Street, City View, Near to Highway, Close to Public Transportation, Close to Minibus Route. Close to Eurasia Tunnel. Close to TEM.