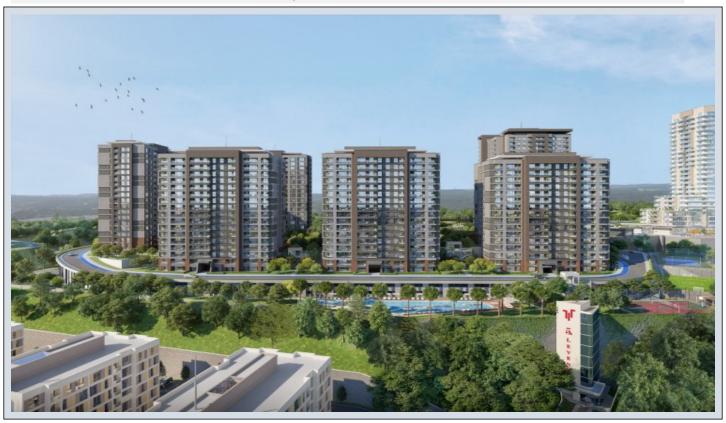

### 5. LEVENT KORUPARK - 2+1 RESIDENCE / APARTMENT Istanbul / Beşiktaş

For Sale - Apartment 16,000,000 TL | 111 m2 Istanbul / Beşiktaş

### Advert No:f-494589-977

- \* Internal Properties: Alarm, Built-in White Goods Kitchen, Steel Door, Formica Kitchen, Diaphone with screen, Security System,
- \* Building: Elevator / Lift, Earthquake Regulation Proof, Earthquake Resistant, Pressure Tank, Internet, Heat Proofing, Generator-Power Unit, Doorman, In Compound, Water tank, Fire ladder, Ground Survey, Reinforced Concrete, Parking, Fire Alarm,
- \* Environment: Shopping Center, Kindergarten, ATM, Bank, Gas Station, Cafe, Drugstore, Drugstore / Medical, Entertainment Center, Elemantary School, Cafeteria, Nursery, Coiffure & Beauty Center, High School, Market, Game Park, Park, Post Office, Restaurant, Health Center, District Bazaar, Veterinary, School,
- \* Compound : Children Swimming Pool, Fitness Center, Security, Parking Outdoor, Parking Indoor, Social Facility, Gym, Jogging / Walking Areas, Swimming Pool, Swimming Pool (Indoor), Sauna (General), Security Camera,
- \* Location : Near to Street, City View, Near to Highway, Close to Public Transportation, Close to Minibus Route. Close to Eurasia Tunnel. Close to TEM.