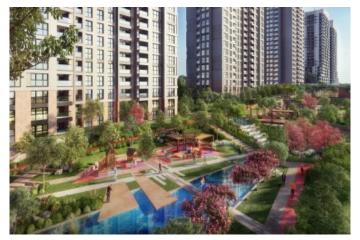

### Advert No:f-494589-977

- \* Internal Properties: Alarm, Built-in White Goods Kitchen, Steel Door, Formica Kitchen, Diaphone with screen, Security System,
- \* Building: Elevator / Lift, Earthquake Regulation Proof, Earthquake Resistant, Pressure Tank, Internet, Heat Proofing, Generator-Power Unit, Doorman, In Compound, Water tank, Fire ladder, Ground Survey, Reinforced Concrete, Parking, Fire Alarm,
- \* Environment: Shopping Center, Kindergarten, ATM, Bank, Gas Station, Cafe, Drugstore, Drugstore / Medical, Entertainment Center, Elemantary School, Cafeteria, Nursery, Coiffure & Beauty Center, High School, Market, Game Park, Park, Post Office, Restaurant, Health Center, District Bazaar, Veterinary, School,
- \* Compound : Children Swimming Pool, Fitness Center, Security, Parking Outdoor, Parking Indoor, Social Facility, Gym, Jogging / Walking Areas, Swimming Pool, Swimming Pool (Indoor), Sauna (General), Security Camera,
- \* Location : Near to Street, City View, Near to Highway, Close to Public Transportation, Close to Minibus Route. Close to Eurasia Tunnel. Close to TEM.