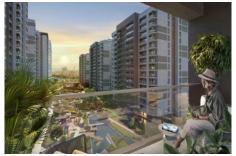

### 5. LEVENT KORUPARK - 2+1 RESIDENCE / APARTMENT Istanbul / Beşiktaş

For Sale - Apartment 16,000,000 TL | 111 m2 Istanbul / Beşiktaş

### Advert No:f-494589-977

- \* Internal Properties: Alarm, Built-in White Goods Kitchen, Steel Door, Formica Kitchen, Diaphone with screen, Security System,
- \* Building: Elevator / Lift, Earthquake Regulation Proof, Earthquake Resistant, Pressure Tank, Internet, Heat Proofing, Generator-Power Unit, Doorman, In Compound, Water tank, Fire ladder, Ground Survey, Reinforced Concrete, Parking, Fire Alarm,
- \* Environment: Shopping Center, Kindergarten, ATM, Bank, Gas Station, Cafe, Drugstore, Drugstore / Medical, Entertainment Center, Elemantary School, Cafeteria, Nursery, Coiffure & Beauty Center, High School, Market, Game Park, Park, Post Office, Restaurant, Health Center, District Bazaar, Veterinary, School,
- \* Compound : Children Swimming Pool, Fitness Center, Security, Parking Outdoor, Parking Indoor, Social Facility, Gym, Jogging / Walking Areas, Swimming Pool, Swimming Pool (Indoor), Sauna (General), Security Camera,
- \* Location : Near to Street, City View, Near to Highway, Close to Public Transportation, Close to Minibus Route. Close to Eurasia Tunnel. Close to TEM.