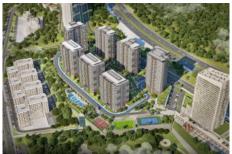

### Advert No:f-494589-948

- \* Internal Properties: Alarm, Built-in White Goods Kitchen, Steel Door, Formica Kitchen, Diaphone with screen, Security System,
- \* Building: Elevator / Lift, Earthquake Regulation Proof, Earthquake Resistant, Pressure Tank, Internet, Heat Proofing, Generator-Power Unit, Doorman, In Compound, Water tank, Fire ladder, Ground Survey, Reinforced Concrete, Parking, Fire Alarm,
- \* Environment : Shopping Center, Kindergarten, ATM, Bank, Gas Station, Cafe, Drugstore, Drugstore / Medical, Entertainment Center, Elemantary School, Cafeteria, Nursery, Coiffure & Beauty Center, High School, Market, Game Park, Park, Post Office, Restaurant, Health Center, District Bazaar, Veterinary, School,
- \* Compound: Children Swimming Pool, Fitness Center, Security, Parking Outdoor, Parking Indoor, Social Facility, Gym, Jogging / Walking Areas, Swimming Pool, Swimming Pool (Indoor), Sauna (General), Security Camera,
- \* Location : Near to Street, City View, Near to Highway, Close to Public Transportation, Close to Minibus Route, Close to Eurasia Tunnel, Close to TEM.