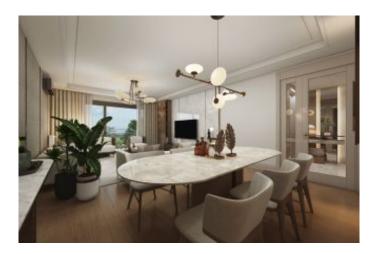

### Advert No:f-494589-948

- \* Internal Properties: Alarm, Built-in White Goods Kitchen, Steel Door, Formica Kitchen, Diaphone with screen, Security System,
- \* Building: Elevator / Lift, Earthquake Regulation Proof, Earthquake Resistant, Pressure Tank, Internet, Heat Proofing, Generator-Power Unit, Doorman, In Compound, Water tank, Fire ladder, Ground Survey, Reinforced Concrete, Parking, Fire Alarm,
- \* Environment : Shopping Center, Kindergarten, ATM, Bank, Gas Station, Cafe, Drugstore, Drugstore / Medical, Entertainment Center, Elemantary School, Cafeteria, Nursery, Coiffure & Beauty Center, High School, Market, Game Park, Park, Post Office, Restaurant, Health Center, District Bazaar, Veterinary, School,
- \* Compound: Children Swimming Pool, Fitness Center, Security, Parking Outdoor, Parking Indoor, Social Facility, Gym, Jogging / Walking Areas, Swimming Pool, Swimming Pool (Indoor), Sauna (General), Security Camera,
- \* Location : Near to Street, City View, Near to Highway, Close to Public Transportation, Close to Minibus Route, Close to Eurasia Tunnel, Close to TEM.