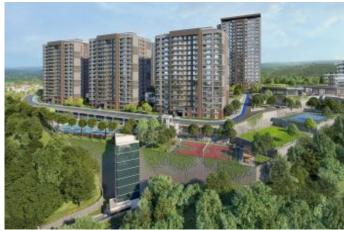

### Advert No:f-494589-948

- \* Internal Properties: Alarm, Built-in White Goods Kitchen, Steel Door, Formica Kitchen, Diaphone with screen, Security System,
- \* Building: Elevator / Lift, Earthquake Regulation Proof, Earthquake Resistant, Pressure Tank, Internet, Heat Proofing, Generator-Power Unit, Doorman, In Compound, Water tank, Fire ladder, Ground Survey, Reinforced Concrete, Parking, Fire Alarm,
- \* Environment : Shopping Center, Kindergarten, ATM, Bank, Gas Station, Cafe, Drugstore, Drugstore / Medical, Entertainment Center, Elemantary School, Cafeteria, Nursery, Coiffure & Beauty Center, High School, Market, Game Park, Park, Post Office, Restaurant, Health Center, District Bazaar, Veterinary, School,
- \* Compound: Children Swimming Pool, Fitness Center, Security, Parking Outdoor, Parking Indoor, Social Facility, Gym, Jogging / Walking Areas, Swimming Pool, Swimming Pool (Indoor), Sauna (General), Security Camera,
- \* Location : Near to Street, City View, Near to Highway, Close to Public Transportation, Close to Minibus Route, Close to Eurasia Tunnel, Close to TEM.