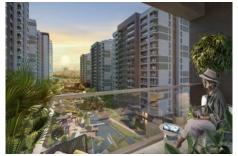

### 5. LEVENT KORUPARK - 4+1 RESIDENCE / APARTMENT Istanbul / Beşiktaş

For Sale - Apartment 25,044,000 TL | 216 m2 Istanbul / Beşiktaş

### Advert No:f-494589-948

- \* Internal Properties: Alarm, Built-in White Goods Kitchen, Steel Door, Formica Kitchen, Diaphone with screen, Security System,
- \* Building: Elevator / Lift, Earthquake Regulation Proof, Earthquake Resistant, Pressure Tank, Internet, Heat Proofing, Generator-Power Unit, Doorman, In Compound, Water tank, Fire ladder, Ground Survey, Reinforced Concrete, Parking, Fire Alarm,
- \* Environment : Shopping Center, Kindergarten, ATM, Bank, Gas Station, Cafe, Drugstore, Drugstore / Medical, Entertainment Center, Elemantary School, Cafeteria, Nursery, Coiffure & Beauty Center, High School, Market, Game Park, Park, Post Office, Restaurant, Health Center, District Bazaar, Veterinary, School,
- \* Compound: Children Swimming Pool, Fitness Center, Security, Parking Outdoor, Parking Indoor, Social Facility, Gym, Jogging / Walking Areas, Swimming Pool, Swimming Pool (Indoor), Sauna (General), Security Camera,
- \* Location : Near to Street, City View, Near to Highway, Close to Public Transportation, Close to Minibus Route, Close to Eurasia Tunnel, Close to TEM.