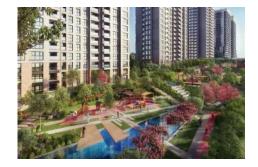

### Advert No:f-494589-948

- \* Internal Properties: Alarm, Built-in White Goods Kitchen, Steel Door, Formica Kitchen, Diaphone with screen, Security System,
- \* Building: Elevator / Lift, Earthquake Regulation Proof, Earthquake Resistant, Pressure Tank, Internet, Heat Proofing, Generator-Power Unit, Doorman, In Compound, Water tank, Fire ladder, Ground Survey, Reinforced Concrete, Parking, Fire Alarm,
- \* Environment : Shopping Center, Kindergarten, ATM, Bank, Gas Station, Cafe, Drugstore, Drugstore / Medical, Entertainment Center, Elemantary School, Cafeteria, Nursery, Coiffure & Beauty Center, High School, Market, Game Park, Park, Post Office, Restaurant, Health Center, District Bazaar, Veterinary, School,
- \* Compound: Children Swimming Pool, Fitness Center, Security, Parking Outdoor, Parking Indoor, Social Facility, Gym, Jogging / Walking Areas, Swimming Pool, Swimming Pool (Indoor), Sauna (General), Security Camera,
- \* Location : Near to Street, City View, Near to Highway, Close to Public Transportation, Close to Minibus Route, Close to Eurasia Tunnel, Close to TEM.