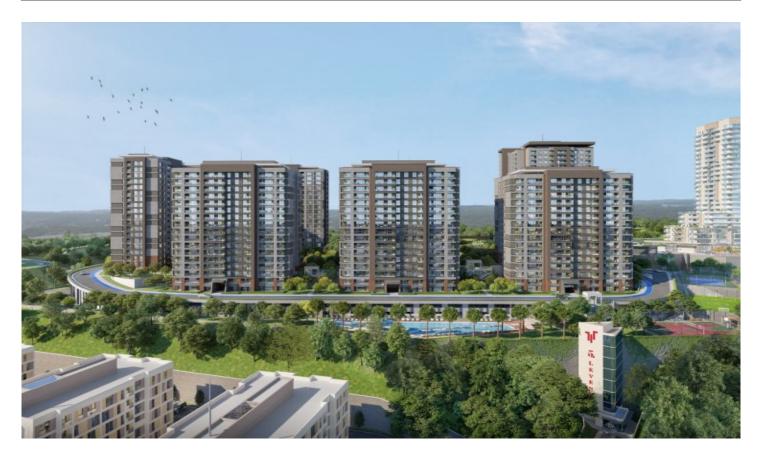

### 5. LEVENT KORUPARK - 4+1 RESIDENCE / APARTMENT Istanbul / Beşiktaş

For Sale - Apartment 25,044,000 TL | 216 m2 Istanbul / Beşiktaş

### Advert No:f-494589-948

- \* Internal Properties: Alarm, Built-in White Goods Kitchen, Steel Door, Formica Kitchen, Diaphone with screen, Security System,
- \* Building: Elevator / Lift, Earthquake Regulation Proof, Earthquake Resistant, Pressure Tank, Internet, Heat Proofing, Generator-Power Unit, Doorman, In Compound, Water tank, Fire ladder, Ground Survey, Reinforced Concrete, Parking, Fire Alarm,
- \* Environment : Shopping Center, Kindergarten, ATM, Bank, Gas Station, Cafe, Drugstore, Drugstore / Medical, Entertainment Center, Elemantary School, Cafeteria, Nursery, Coiffure & Beauty Center, High School, Market, Game Park, Park, Post Office, Restaurant, Health Center, District Bazaar, Veterinary, School,
- \* Compound: Children Swimming Pool, Fitness Center, Security, Parking Outdoor, Parking Indoor, Social Facility, Gym, Jogging / Walking Areas, Swimming Pool, Swimming Pool (Indoor), Sauna (General), Security Camera,
- \* Location : Near to Street, City View, Near to Highway, Close to Public Transportation, Close to Minibus Route, Close to Eurasia Tunnel, Close to TEM.