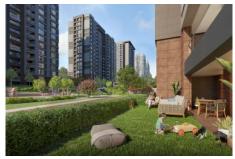

### 5. LEVENT KORUPARK - 4+1 RESIDENCE / APARTMENT Istanbul / Beşiktaş

For Sale - Apartment 25,044,000 TL | 216 m2 Istanbul / Beşiktaş

### Advert No:f-494589-948

- \* Internal Properties: Alarm, Built-in White Goods Kitchen, Steel Door, Formica Kitchen, Diaphone with screen, Security System,
- \* Building: Elevator / Lift, Earthquake Regulation Proof, Earthquake Resistant, Pressure Tank, Internet, Heat Proofing, Generator-Power Unit, Doorman, In Compound, Water tank, Fire ladder, Ground Survey, Reinforced Concrete, Parking, Fire Alarm,
- \* Environment : Shopping Center, Kindergarten, ATM, Bank, Gas Station, Cafe, Drugstore, Drugstore / Medical, Entertainment Center, Elemantary School, Cafeteria, Nursery, Coiffure & Beauty Center, High School, Market, Game Park, Park, Post Office, Restaurant, Health Center, District Bazaar, Veterinary, School,
- \* Compound: Children Swimming Pool, Fitness Center, Security, Parking Outdoor, Parking Indoor, Social Facility, Gym, Jogging / Walking Areas, Swimming Pool, Swimming Pool (Indoor), Sauna (General), Security Camera,
- \* Location : Near to Street, City View, Near to Highway, Close to Public Transportation, Close to Minibus Route, Close to Eurasia Tunnel, Close to TEM.