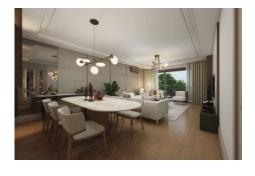

### 5. LEVENT KORUPARK - 4+1 RESIDENCE / APARTMENT Istanbul / Beşiktaş

For Sale - Apartment 25,044,000 TL | 216 m2 Istanbul / Beşiktaş

### Advert No:f-494589-948

- \* Internal Properties: Alarm, Built-in White Goods Kitchen, Steel Door, Formica Kitchen, Diaphone with screen, Security System,
- \* Building: Elevator / Lift, Earthquake Regulation Proof, Earthquake Resistant, Pressure Tank, Internet, Heat Proofing, Generator-Power Unit, Doorman, In Compound, Water tank, Fire ladder, Ground Survey, Reinforced Concrete, Parking, Fire Alarm,
- \* Environment : Shopping Center, Kindergarten, ATM, Bank, Gas Station, Cafe, Drugstore, Drugstore / Medical, Entertainment Center, Elemantary School, Cafeteria, Nursery, Coiffure & Beauty Center, High School, Market, Game Park, Park, Post Office, Restaurant, Health Center, District Bazaar, Veterinary, School,
- \* Compound: Children Swimming Pool, Fitness Center, Security, Parking Outdoor, Parking Indoor, Social Facility, Gym, Jogging / Walking Areas, Swimming Pool, Swimming Pool (Indoor), Sauna (General), Security Camera,
- \* Location : Near to Street, City View, Near to Highway, Close to Public Transportation, Close to Minibus Route, Close to Eurasia Tunnel, Close to TEM.