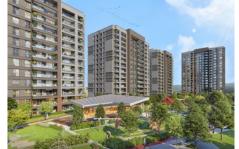

### 5. LEVENT KORUPARK - 4+1 RESIDENCE / APARTMENT Istanbul / Beşiktaş

For Sale - Apartment 25,044,000 TL | 216 m2 Istanbul / Beşiktaş

### Advert No:f-494589-948

- \* Internal Properties: Alarm, Built-in White Goods Kitchen, Steel Door, Formica Kitchen, Diaphone with screen, Security System,
- \* Building: Elevator / Lift, Earthquake Regulation Proof, Earthquake Resistant, Pressure Tank, Internet, Heat Proofing, Generator-Power Unit, Doorman, In Compound, Water tank, Fire ladder, Ground Survey, Reinforced Concrete, Parking, Fire Alarm,
- \* Environment : Shopping Center, Kindergarten, ATM, Bank, Gas Station, Cafe, Drugstore, Drugstore / Medical, Entertainment Center, Elemantary School, Cafeteria, Nursery, Coiffure & Beauty Center, High School, Market, Game Park, Park, Post Office, Restaurant, Health Center, District Bazaar, Veterinary, School,
- \* Compound: Children Swimming Pool, Fitness Center, Security, Parking Outdoor, Parking Indoor, Social Facility, Gym, Jogging / Walking Areas, Swimming Pool, Swimming Pool (Indoor), Sauna (General), Security Camera,
- \* Location : Near to Street, City View, Near to Highway, Close to Public Transportation, Close to Minibus Route, Close to Eurasia Tunnel, Close to TEM.