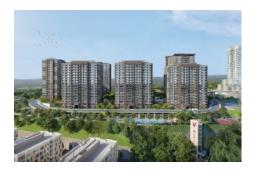

### 5. LEVENT KORUPARK - 4+1 RESIDENCE / APARTMENT Istanbul / Beşiktaş

For Sale - Apartment 25,044,000 TL | 216 m2 Istanbul / Beşiktaş

### Advert No:f-494589-948

- \* Internal Properties: Alarm, Built-in White Goods Kitchen, Steel Door, Formica Kitchen, Diaphone with screen, Security System,
- \* Building: Elevator / Lift, Earthquake Regulation Proof, Earthquake Resistant, Pressure Tank, Internet, Heat Proofing, Generator-Power Unit, Doorman, In Compound, Water tank, Fire ladder, Ground Survey, Reinforced Concrete, Parking, Fire Alarm,
- \* Environment : Shopping Center, Kindergarten, ATM, Bank, Gas Station, Cafe, Drugstore, Drugstore / Medical, Entertainment Center, Elemantary School, Cafeteria, Nursery, Coiffure & Beauty Center, High School, Market, Game Park, Park, Post Office, Restaurant, Health Center, District Bazaar, Veterinary, School,
- \* Compound: Children Swimming Pool, Fitness Center, Security, Parking Outdoor, Parking Indoor, Social Facility, Gym, Jogging / Walking Areas, Swimming Pool, Swimming Pool (Indoor), Sauna (General), Security Camera,
- \* Location : Near to Street, City View, Near to Highway, Close to Public Transportation, Close to Minibus Route, Close to Eurasia Tunnel, Close to TEM.