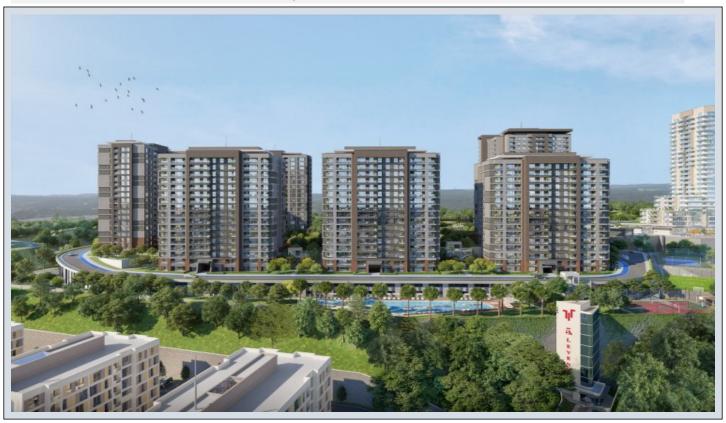

### 5. LEVENT KORUPARK - 4+1 RESIDENCE / APARTMENT Istanbul / Beşiktaş

For Sale - Apartment 25,044,000 TL | 216 m2 Istanbul / Beşiktaş

### Advert No:f-494589-948

- \* Internal Properties: Alarm, Built-in White Goods Kitchen, Steel Door, Formica Kitchen, Diaphone with screen, Security System,
- \* Building: Elevator / Lift, Earthquake Regulation Proof, Earthquake Resistant, Pressure Tank, Internet, Heat Proofing, Generator-Power Unit, Doorman, In Compound, Water tank, Fire ladder, Ground Survey, Reinforced Concrete, Parking, Fire Alarm,
- \* Environment : Shopping Center, Kindergarten, ATM, Bank, Gas Station, Cafe, Drugstore, Drugstore / Medical, Entertainment Center, Elemantary School, Cafeteria, Nursery, Coiffure & Beauty Center, High School, Market, Game Park, Park, Post Office, Restaurant, Health Center, District Bazaar, Veterinary, School,
- \* Compound: Children Swimming Pool, Fitness Center, Security, Parking Outdoor, Parking Indoor, Social Facility, Gym, Jogging / Walking Areas, Swimming Pool, Swimming Pool (Indoor), Sauna (General), Security Camera,
- \* Location : Near to Street, City View, Near to Highway, Close to Public Transportation, Close to Minibus Route, Close to Eurasia Tunnel, Close to TEM.