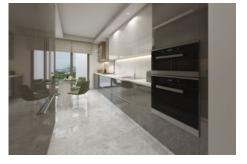

### 5. LEVENT KORUPARK - 4+1 RESIDENCE / APARTMENT Istanbul / Beşiktaş

For Sale - Apartment 25,044,000 TL | 216 m2 Istanbul / Beşiktaş

### Advert No:f-494589-948

- \* Internal Properties: Alarm, Built-in White Goods Kitchen, Steel Door, Formica Kitchen, Diaphone with screen, Security System,
- \* Building: Elevator / Lift, Earthquake Regulation Proof, Earthquake Resistant, Pressure Tank, Internet, Heat Proofing, Generator-Power Unit, Doorman, In Compound, Water tank, Fire ladder, Ground Survey, Reinforced Concrete, Parking, Fire Alarm,
- \* Environment : Shopping Center, Kindergarten, ATM, Bank, Gas Station, Cafe, Drugstore, Drugstore / Medical, Entertainment Center, Elemantary School, Cafeteria, Nursery, Coiffure & Beauty Center, High School, Market, Game Park, Park, Post Office, Restaurant, Health Center, District Bazaar, Veterinary, School,
- \* Compound: Children Swimming Pool, Fitness Center, Security, Parking Outdoor, Parking Indoor, Social Facility, Gym, Jogging / Walking Areas, Swimming Pool, Swimming Pool (Indoor), Sauna (General), Security Camera,
- \* Location : Near to Street, City View, Near to Highway, Close to Public Transportation, Close to Minibus Route, Close to Eurasia Tunnel, Close to TEM.