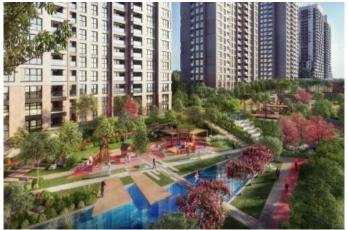

### Advert No:f-494589-948

- \* Internal Properties: Alarm, Built-in White Goods Kitchen, Steel Door, Formica Kitchen, Diaphone with screen, Security System,
- \* Building: Elevator / Lift, Earthquake Regulation Proof, Earthquake Resistant, Pressure Tank, Internet, Heat Proofing, Generator-Power Unit, Doorman, In Compound, Water tank, Fire ladder, Ground Survey, Reinforced Concrete, Parking, Fire Alarm,
- \* Environment : Shopping Center, Kindergarten, ATM, Bank, Gas Station, Cafe, Drugstore, Drugstore / Medical, Entertainment Center, Elemantary School, Cafeteria, Nursery, Coiffure & Beauty Center, High School, Market, Game Park, Park, Post Office, Restaurant, Health Center, District Bazaar, Veterinary, School,
- \* Compound: Children Swimming Pool, Fitness Center, Security, Parking Outdoor, Parking Indoor, Social Facility, Gym, Jogging / Walking Areas, Swimming Pool, Swimming Pool (Indoor), Sauna (General), Security Camera,
- \* Location : Near to Street, City View, Near to Highway, Close to Public Transportation, Close to Minibus Route, Close to Eurasia Tunnel, Close to TEM.