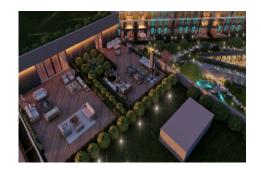

#### Advert No:f-494589-908

- \* Internal Properties : Alarm, Balcony, With master bathroom, Diaphone with screen, Security System,
- \* Building: Elevator / Lift, With Garden, Earthquake Regulation Proof, Earthquake Resistant, Fiber Internet, Pressure Tank, Intercom, Internet, Generator-Power Unit, In Compound, Water tank, Fire ladder, Carry Lift/Elevator, Reinforced Concrete, Parking, Fire Alarm,
- \* Environment: Shopping Center, Kindergarten, ATM, Bank, Municipality, Gas Station, Cafe, Drugstore, Drugstore / Medical, Entertainment Center, Elemantary School, Cafeteria, Nursery, Coiffure & Beauty Center, High School, Market, Game Park, Park, Restaurant, Health Center, District Bazaar, Veterinary, School,
- \* External Properties : Sheathing,
- \* Compound : Children Swimming Pool, Security, Parking Indoor, Social Facility, Gym, Swimming Pool, Swimming Pool (Indoor), Security Camera,
- \* Location: Near to Highway, Close to Public Transportation,