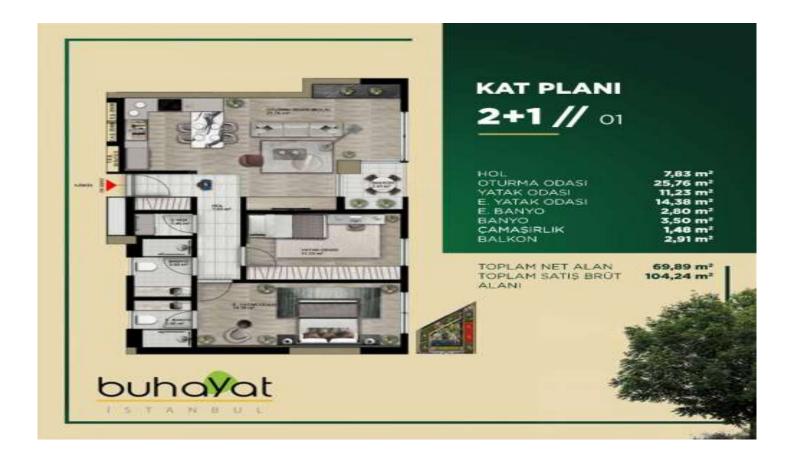

# YENİ HAYAT - 2+1 APARTMENT / RESİDANCE Istanbul / Pendik

For Sale - Apartment 3,937,119 TL | 78 m2 Istanbul / Pendik

# Rooms: 2 # Saloons : 1 # Baths : 2

Type of Property: Apartment Flat Property Condition: Brand New Usage Status: Empty

Property Direction: East

West North

South Toilet Number:

İsmail Can

Phone +90 542-811 80 80 Mobile Phone +90 542-811