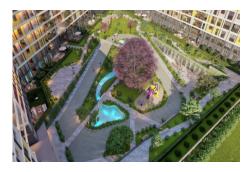

#### Advert No:f-494589-908

- \* Internal Properties : Alarm, Balcony, With master bathroom, Diaphone with screen, Security System,
- \* Building: Elevator / Lift, With Garden, Earthquake Regulation Proof, Earthquake Resistant, Fiber Internet, Pressure Tank, Intercom, Internet, Generator-Power Unit, In Compound, Water tank, Fire ladder, Carry Lift/Elevator, Reinforced Concrete, Parking, Fire Alarm,
- \* Environment: Shopping Center, Kindergarten, ATM, Bank, Municipality, Gas Station, Cafe, Drugstore, Drugstore / Medical, Entertainment Center, Elemantary School, Cafeteria, Nursery, Coiffure & Beauty Center, High School, Market, Game Park, Park, Restaurant, Health Center, District Bazaar, Veterinary, School,
- \* External Properties : Sheathing,
- \* Compound : Children Swimming Pool, Security, Parking Indoor, Social Facility, Gym, Swimming Pool, Swimming Pool (Indoor), Security Camera,
- \* Location: Near to Highway, Close to Public Transportation,