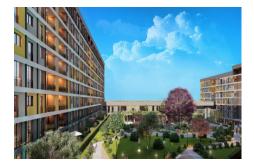

#### Advert No:f-494589-908

- \* Internal Properties : Alarm, Balcony, With master bathroom, Diaphone with screen, Security System,
- \* Building: Elevator / Lift, With Garden, Earthquake Regulation Proof, Earthquake Resistant, Fiber Internet, Pressure Tank, Intercom, Internet, Generator-Power Unit, In Compound, Water tank, Fire ladder, Carry Lift/Elevator, Reinforced Concrete, Parking, Fire Alarm,
- \* Environment: Shopping Center, Kindergarten, ATM, Bank, Municipality, Gas Station, Cafe, Drugstore, Drugstore / Medical, Entertainment Center, Elemantary School, Cafeteria, Nursery, Coiffure & Beauty Center, High School, Market, Game Park, Park, Restaurant, Health Center, District Bazaar, Veterinary, School,
- \* External Properties : Sheathing,
- \* Compound : Children Swimming Pool, Security, Parking Indoor, Social Facility, Gym, Swimming Pool, Swimming Pool (Indoor), Security Camera,
- \* Location: Near to Highway, Close to Public Transportation,