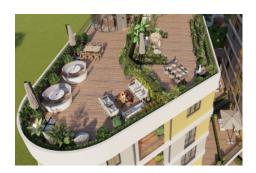

#### Advert No:f-494589-908

- \* Internal Properties : Alarm, Balcony, With master bathroom, Diaphone with screen, Security System,
- \* Building: Elevator / Lift, With Garden, Earthquake Regulation Proof, Earthquake Resistant, Fiber Internet, Pressure Tank, Intercom, Internet, Generator-Power Unit, In Compound, Water tank, Fire ladder, Carry Lift/Elevator, Reinforced Concrete, Parking, Fire Alarm,
- \* Environment: Shopping Center, Kindergarten, ATM, Bank, Municipality, Gas Station, Cafe, Drugstore, Drugstore / Medical, Entertainment Center, Elemantary School, Cafeteria, Nursery, Coiffure & Beauty Center, High School, Market, Game Park, Park, Restaurant, Health Center, District Bazaar, Veterinary, School,
- \* External Properties : Sheathing,
- \* Compound : Children Swimming Pool, Security, Parking Indoor, Social Facility, Gym, Swimming Pool, Swimming Pool (Indoor), Security Camera,
- \* Location: Near to Highway, Close to Public Transportation,