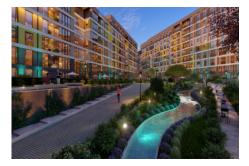

#### Advert No:f-494589-908

- \* Internal Properties : Alarm, Balcony, With master bathroom, Diaphone with screen, Security System,
- \* Building: Elevator / Lift, With Garden, Earthquake Regulation Proof, Earthquake Resistant, Fiber Internet, Pressure Tank, Intercom, Internet, Generator-Power Unit, In Compound, Water tank, Fire ladder, Carry Lift/Elevator, Reinforced Concrete, Parking, Fire Alarm,
- \* Environment: Shopping Center, Kindergarten, ATM, Bank, Municipality, Gas Station, Cafe, Drugstore, Drugstore / Medical, Entertainment Center, Elemantary School, Cafeteria, Nursery, Coiffure & Beauty Center, High School, Market, Game Park, Park, Restaurant, Health Center, District Bazaar, Veterinary, School,
- \* External Properties : Sheathing,
- \* Compound : Children Swimming Pool, Security, Parking Indoor, Social Facility, Gym, Swimming Pool, Swimming Pool (Indoor), Security Camera,
- \* Location: Near to Highway, Close to Public Transportation,