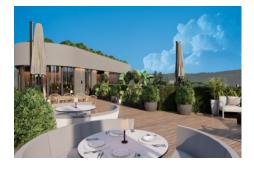

#### Advert No:f-494589-908

- \* Internal Properties : Alarm, Balcony, With master bathroom, Diaphone with screen, Security System,
- \* Building: Elevator / Lift, With Garden, Earthquake Regulation Proof, Earthquake Resistant, Fiber Internet, Pressure Tank, Intercom, Internet, Generator-Power Unit, In Compound, Water tank, Fire ladder, Carry Lift/Elevator, Reinforced Concrete, Parking, Fire Alarm,
- \* Environment: Shopping Center, Kindergarten, ATM, Bank, Municipality, Gas Station, Cafe, Drugstore, Drugstore / Medical, Entertainment Center, Elemantary School, Cafeteria, Nursery, Coiffure & Beauty Center, High School, Market, Game Park, Park, Restaurant, Health Center, District Bazaar, Veterinary, School,
- \* External Properties : Sheathing,
- \* Compound : Children Swimming Pool, Security, Parking Indoor, Social Facility, Gym, Swimming Pool, Swimming Pool (Indoor), Security Camera,
- \* Location: Near to Highway, Close to Public Transportation,