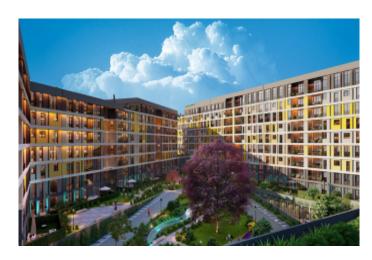

# YENİ HAYAT - 2+1 APARTMENT / RESİDANCE Istanbul / Pendik

For Sale - Apartment 3,937,119 TL | 78 m2 Istanbul / Pendik

#### Advert No:f-494589-908

- \* Internal Properties : Alarm, Balcony, With master bathroom, Diaphone with screen, Security System,
- \* Building: Elevator / Lift, With Garden, Earthquake Regulation Proof, Earthquake Resistant, Fiber Internet, Pressure Tank, Intercom, Internet, Generator-Power Unit, In Compound, Water tank, Fire ladder, Carry Lift/Elevator, Reinforced Concrete, Parking, Fire Alarm,
- \* Environment: Shopping Center, Kindergarten, ATM, Bank, Municipality, Gas Station, Cafe, Drugstore, Drugstore / Medical, Entertainment Center, Elemantary School, Cafeteria, Nursery, Coiffure & Beauty Center, High School, Market, Game Park, Park, Restaurant, Health Center, District Bazaar, Veterinary, School,
- \* External Properties : Sheathing,
- \* Compound : Children Swimming Pool, Security, Parking Indoor, Social Facility, Gym, Swimming Pool, Swimming Pool (Indoor), Security Camera,
- \* Location: Near to Highway, Close to Public Transportation,