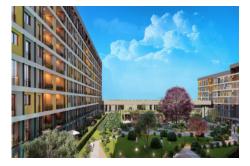

#### Advert No:f-494589-908

- \* Internal Properties : Alarm, Balcony, With master bathroom, Diaphone with screen, Security System,
- \* Building: Elevator / Lift, With Garden, Earthquake Regulation Proof, Earthquake Resistant, Fiber Internet, Pressure Tank, Intercom, Internet, Generator-Power Unit, In Compound, Water tank, Fire ladder, Carry Lift/Elevator, Reinforced Concrete, Parking, Fire Alarm,
- \* Environment: Shopping Center, Kindergarten, ATM, Bank, Municipality, Gas Station, Cafe, Drugstore, Drugstore / Medical, Entertainment Center, Elemantary School, Cafeteria, Nursery, Coiffure & Beauty Center, High School, Market, Game Park, Park, Restaurant, Health Center, District Bazaar, Veterinary, School,
- \* External Properties : Sheathing,
- \* Compound : Children Swimming Pool, Security, Parking Indoor, Social Facility, Gym, Swimming Pool, Swimming Pool (Indoor), Security Camera,
- \* Location: Near to Highway, Close to Public Transportation,