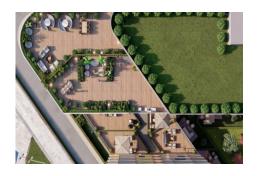

#### Advert No:f-494589-908

- \* Internal Properties : Alarm, Balcony, With master bathroom, Diaphone with screen, Security System,
- \* Building: Elevator / Lift, With Garden, Earthquake Regulation Proof, Earthquake Resistant, Fiber Internet, Pressure Tank, Intercom, Internet, Generator-Power Unit, In Compound, Water tank, Fire ladder, Carry Lift/Elevator, Reinforced Concrete, Parking, Fire Alarm,
- \* Environment: Shopping Center, Kindergarten, ATM, Bank, Municipality, Gas Station, Cafe, Drugstore, Drugstore / Medical, Entertainment Center, Elemantary School, Cafeteria, Nursery, Coiffure & Beauty Center, High School, Market, Game Park, Park, Restaurant, Health Center, District Bazaar, Veterinary, School,
- \* External Properties : Sheathing,
- \* Compound : Children Swimming Pool, Security, Parking Indoor, Social Facility, Gym, Swimming Pool, Swimming Pool (Indoor), Security Camera,
- \* Location: Near to Highway, Close to Public Transportation,