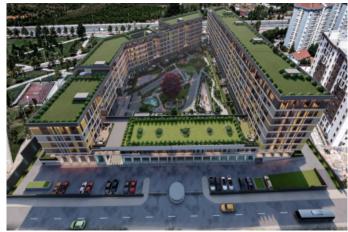

#### Advert No:f-494589-908

- \* Internal Properties : Alarm, Balcony, With master bathroom, Diaphone with screen, Security System,
- \* Building: Elevator / Lift, With Garden, Earthquake Regulation Proof, Earthquake Resistant, Fiber Internet, Pressure Tank, Intercom, Internet, Generator-Power Unit, In Compound, Water tank, Fire ladder, Carry Lift/Elevator, Reinforced Concrete, Parking, Fire Alarm,
- \* Environment: Shopping Center, Kindergarten, ATM, Bank, Municipality, Gas Station, Cafe, Drugstore, Drugstore / Medical, Entertainment Center, Elemantary School, Cafeteria, Nursery, Coiffure & Beauty Center, High School, Market, Game Park, Park, Restaurant, Health Center, District Bazaar, Veterinary, School,
- \* External Properties : Sheathing,
- \* Compound : Children Swimming Pool, Security, Parking Indoor, Social Facility, Gym, Swimming Pool, Swimming Pool (Indoor), Security Camera,
- \* Location: Near to Highway, Close to Public Transportation,