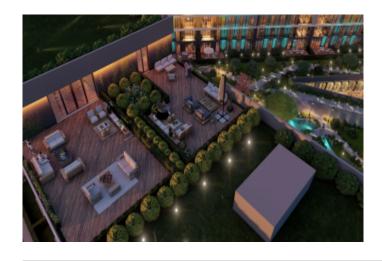

#### Advert No:f-494589-908

- \* Internal Properties : Alarm, Balcony, With master bathroom, Diaphone with screen, Security System,
- \* Building: Elevator / Lift, With Garden, Earthquake Regulation Proof, Earthquake Resistant, Fiber Internet, Pressure Tank, Intercom, Internet, Generator-Power Unit, In Compound, Water tank, Fire ladder, Carry Lift/Elevator, Reinforced Concrete, Parking, Fire Alarm,
- \* Environment: Shopping Center, Kindergarten, ATM, Bank, Municipality, Gas Station, Cafe, Drugstore, Drugstore / Medical, Entertainment Center, Elemantary School, Cafeteria, Nursery, Coiffure & Beauty Center, High School, Market, Game Park, Park, Restaurant, Health Center, District Bazaar, Veterinary, School,
- \* External Properties : Sheathing,
- \* Compound : Children Swimming Pool, Security, Parking Indoor, Social Facility, Gym, Swimming Pool, Swimming Pool (Indoor), Security Camera,
- \* Location: Near to Highway, Close to Public Transportation,