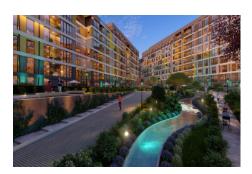

#### Advert No:f-494589-908

- \* Internal Properties : Alarm, Balcony, With master bathroom, Diaphone with screen, Security System,
- \* Building: Elevator / Lift, With Garden, Earthquake Regulation Proof, Earthquake Resistant, Fiber Internet, Pressure Tank, Intercom, Internet, Generator-Power Unit, In Compound, Water tank, Fire ladder, Carry Lift/Elevator, Reinforced Concrete, Parking, Fire Alarm,
- \* Environment: Shopping Center, Kindergarten, ATM, Bank, Municipality, Gas Station, Cafe, Drugstore, Drugstore / Medical, Entertainment Center, Elemantary School, Cafeteria, Nursery, Coiffure & Beauty Center, High School, Market, Game Park, Park, Restaurant, Health Center, District Bazaar, Veterinary, School,
- \* External Properties : Sheathing,
- \* Compound : Children Swimming Pool, Security, Parking Indoor, Social Facility, Gym, Swimming Pool, Swimming Pool (Indoor), Security Camera,
- \* Location: Near to Highway, Close to Public Transportation,