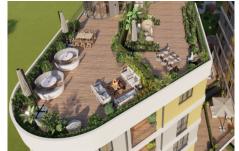

#### Advert No:f-494589-908

- \* Internal Properties : Alarm, Balcony, With master bathroom, Diaphone with screen, Security System,
- \* Building: Elevator / Lift, With Garden, Earthquake Regulation Proof, Earthquake Resistant, Fiber Internet, Pressure Tank, Intercom, Internet, Generator-Power Unit, In Compound, Water tank, Fire ladder, Carry Lift/Elevator, Reinforced Concrete, Parking, Fire Alarm,
- \* Environment: Shopping Center, Kindergarten, ATM, Bank, Municipality, Gas Station, Cafe, Drugstore, Drugstore / Medical, Entertainment Center, Elemantary School, Cafeteria, Nursery, Coiffure & Beauty Center, High School, Market, Game Park, Park, Restaurant, Health Center, District Bazaar, Veterinary, School,
- \* External Properties : Sheathing,
- \* Compound : Children Swimming Pool, Security, Parking Indoor, Social Facility, Gym, Swimming Pool, Swimming Pool (Indoor), Security Camera,
- \* Location: Near to Highway, Close to Public Transportation,