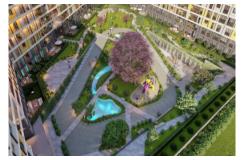

#### Advert No:f-494589-908

- \* Internal Properties : Alarm, Balcony, With master bathroom, Diaphone with screen, Security System,
- \* Building: Elevator / Lift, With Garden, Earthquake Regulation Proof, Earthquake Resistant, Fiber Internet, Pressure Tank, Intercom, Internet, Generator-Power Unit, In Compound, Water tank, Fire ladder, Carry Lift/Elevator, Reinforced Concrete, Parking, Fire Alarm,
- \* Environment: Shopping Center, Kindergarten, ATM, Bank, Municipality, Gas Station, Cafe, Drugstore, Drugstore / Medical, Entertainment Center, Elemantary School, Cafeteria, Nursery, Coiffure & Beauty Center, High School, Market, Game Park, Park, Restaurant, Health Center, District Bazaar, Veterinary, School,
- \* External Properties : Sheathing,
- \* Compound : Children Swimming Pool, Security, Parking Indoor, Social Facility, Gym, Swimming Pool, Swimming Pool (Indoor), Security Camera,
- \* Location: Near to Highway, Close to Public Transportation,