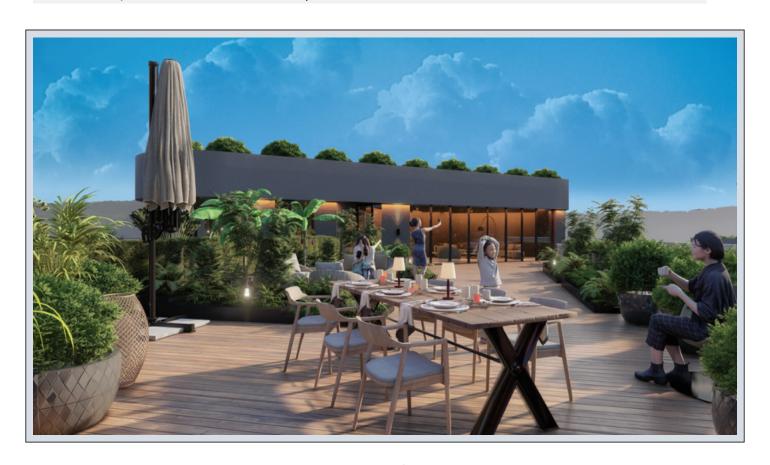

#### Advert No:f-494589-908

- \* Internal Properties : Alarm, Balcony, With master bathroom, Diaphone with screen, Security System,
- \* Building: Elevator / Lift, With Garden, Earthquake Regulation Proof, Earthquake Resistant, Fiber Internet, Pressure Tank, Intercom, Internet, Generator-Power Unit, In Compound, Water tank, Fire ladder, Carry Lift/Elevator, Reinforced Concrete, Parking, Fire Alarm,
- \* Environment: Shopping Center, Kindergarten, ATM, Bank, Municipality, Gas Station, Cafe, Drugstore, Drugstore / Medical, Entertainment Center, Elemantary School, Cafeteria, Nursery, Coiffure & Beauty Center, High School, Market, Game Park, Park, Restaurant, Health Center, District Bazaar, Veterinary, School,
- \* External Properties : Sheathing,
- \* Compound : Children Swimming Pool, Security, Parking Indoor, Social Facility, Gym, Swimming Pool, Swimming Pool (Indoor), Security Camera,
- \* Location: Near to Highway, Close to Public Transportation,