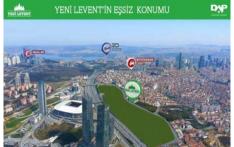

## Advert No:f-494589-893

- \* Internal Properties : Alarm, Built-in White Goods Kitchen, Balcony, Painted, Steel Door, With master bathroom, Ready made kitchen, Kitchen Natural Gas, Double Glass,
- \* Building: Elevator / Lift, Garden Wall, With Garden, Earthquake Regulation Proof, Earthquake Resistant, Pressure Tank, Heat Proofing, Generator-Power Unit, In Compound, Water tank, Fire ladder, Carry Lift/Elevator, Ground Survey, Reinforced Concrete, Parking, Fire Alarm,
- \* Environment: Shopping Center, Kindergarten, ATM, Bank, Gas Station, Bowling, Cafe, Mini Movie Theater, Drugstore, Drugstore / Medical, Entertainment Center, Elemantary School, Cafeteria, Nursery, Coiffure & Beauty Center, High School, Market, Game Park, Park, Police Station, Post Office, Restaurant, Health Center, District Bazaar, University, Veterinary, School,
- \* External Properties: Sheathing,
- \* Compound : Children Swimming Pool, Security, Parking Indoor, Social Facility, Gym, Swimming Pool, Swimming Pool (Indoor), Security Camera,
- \* Location: Near to Street, Near the Sea, City View, At Center, Close to Subway, City Center, Close to Public Transportation, Close to Marine Transportation, Close to Eurasia Tunnel, Close to the tram, Close to City Center,