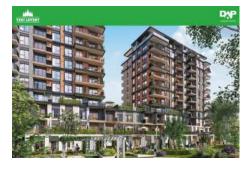

## DAP LEVENT - 1+1 APARTMENT / RESIDENCE Istanbul / Beşiktaş

For Sale - Apartment 10,202,150 TL | 85 m2 Istanbul / Beşiktaş

## Advert No:f-494589-893

- \* Internal Properties : Alarm, Built-in White Goods Kitchen, Balcony, Painted, Steel Door, With master bathroom, Ready made kitchen, Kitchen Natural Gas, Double Glass,
- \* Building: Elevator / Lift, Garden Wall, With Garden, Earthquake Regulation Proof, Earthquake Resistant, Pressure Tank, Heat Proofing, Generator-Power Unit, In Compound, Water tank, Fire ladder, Carry Lift/Elevator, Ground Survey, Reinforced Concrete, Parking, Fire Alarm,
- \* Environment: Shopping Center, Kindergarten, ATM, Bank, Gas Station, Bowling, Cafe, Mini Movie Theater, Drugstore, Drugstore / Medical, Entertainment Center, Elemantary School, Cafeteria, Nursery, Coiffure & Beauty Center, High School, Market, Game Park, Park, Police Station, Post Office, Restaurant, Health Center, District Bazaar, University, Veterinary, School,
- \* External Properties: Sheathing,
- \* Compound : Children Swimming Pool, Security, Parking Indoor, Social Facility, Gym, Swimming Pool, Swimming Pool (Indoor), Security Camera,
- \* Location: Near to Street, Near the Sea, City View, At Center, Close to Subway, City Center, Close to Public Transportation, Close to Marine Transportation, Close to Eurasia Tunnel, Close to the tram, Close to City Center,