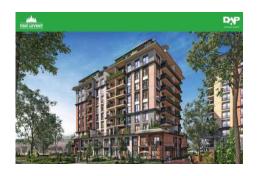

## DAP LEVENT - 1+1 APARTMENT / RESIDENCE Istanbul / Beşiktaş

For Sale - Apartment 10,202,150 TL | 85 m2 Istanbul / Beşiktaş

## Advert No:f-494589-893

- \* Internal Properties : Alarm, Built-in White Goods Kitchen, Balcony, Painted, Steel Door, With master bathroom, Ready made kitchen, Kitchen Natural Gas, Double Glass,
- \* Building: Elevator / Lift, Garden Wall, With Garden, Earthquake Regulation Proof, Earthquake Resistant, Pressure Tank, Heat Proofing, Generator-Power Unit, In Compound, Water tank, Fire ladder, Carry Lift/Elevator, Ground Survey, Reinforced Concrete, Parking, Fire Alarm,
- \* Environment: Shopping Center, Kindergarten, ATM, Bank, Gas Station, Bowling, Cafe, Mini Movie Theater, Drugstore, Drugstore / Medical, Entertainment Center, Elemantary School, Cafeteria, Nursery, Coiffure & Beauty Center, High School, Market, Game Park, Park, Police Station, Post Office, Restaurant, Health Center, District Bazaar, University, Veterinary, School,
- \* External Properties: Sheathing,
- \* Compound : Children Swimming Pool, Security, Parking Indoor, Social Facility, Gym, Swimming Pool, Swimming Pool (Indoor), Security Camera,
- \* Location: Near to Street, Near the Sea, City View, At Center, Close to Subway, City Center, Close to Public Transportation, Close to Marine Transportation, Close to Eurasia Tunnel, Close to the tram, Close to City Center,