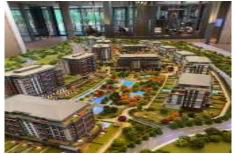

## DAP LEVENT - 1+1 APARTMENT / RESIDENCE Istanbul / Beşiktaş

For Sale - Apartment 10,202,150 TL | 85 m2 Istanbul / Beşiktaş

## Advert No:f-494589-893

- \* Internal Properties : Alarm, Built-in White Goods Kitchen, Balcony, Painted, Steel Door, With master bathroom, Ready made kitchen, Kitchen Natural Gas, Double Glass,
- \* Building: Elevator / Lift, Garden Wall, With Garden, Earthquake Regulation Proof, Earthquake Resistant, Pressure Tank, Heat Proofing, Generator-Power Unit, In Compound, Water tank, Fire ladder, Carry Lift/Elevator, Ground Survey, Reinforced Concrete, Parking, Fire Alarm,
- \* Environment: Shopping Center, Kindergarten, ATM, Bank, Gas Station, Bowling, Cafe, Mini Movie Theater, Drugstore, Drugstore / Medical, Entertainment Center, Elemantary School, Cafeteria, Nursery, Coiffure & Beauty Center, High School, Market, Game Park, Park, Police Station, Post Office, Restaurant, Health Center, District Bazaar, University, Veterinary, School,
- \* External Properties: Sheathing,
- \* Compound : Children Swimming Pool, Security, Parking Indoor, Social Facility, Gym, Swimming Pool, Swimming Pool (Indoor), Security Camera,
- \* Location: Near to Street, Near the Sea, City View, At Center, Close to Subway, City Center, Close to Public Transportation, Close to Marine Transportation, Close to Eurasia Tunnel, Close to the tram, Close to City Center,