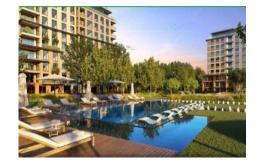

## Advert No:f-494589-893

- \* Internal Properties : Alarm, Built-in White Goods Kitchen, Balcony, Painted, Steel Door, With master bathroom, Ready made kitchen, Kitchen Natural Gas, Double Glass,
- \* Building: Elevator / Lift, Garden Wall, With Garden, Earthquake Regulation Proof, Earthquake Resistant, Pressure Tank, Heat Proofing, Generator-Power Unit, In Compound, Water tank, Fire ladder, Carry Lift/Elevator, Ground Survey, Reinforced Concrete, Parking, Fire Alarm,
- \* Environment: Shopping Center, Kindergarten, ATM, Bank, Gas Station, Bowling, Cafe, Mini Movie Theater, Drugstore, Drugstore / Medical, Entertainment Center, Elemantary School, Cafeteria, Nursery, Coiffure & Beauty Center, High School, Market, Game Park, Park, Police Station, Post Office, Restaurant, Health Center, District Bazaar, University, Veterinary, School,
- \* External Properties: Sheathing,
- \* Compound : Children Swimming Pool, Security, Parking Indoor, Social Facility, Gym, Swimming Pool, Swimming Pool (Indoor), Security Camera,
- \* Location: Near to Street, Near the Sea, City View, At Center, Close to Subway, City Center, Close to Public Transportation, Close to Marine Transportation, Close to Eurasia Tunnel, Close to the tram, Close to City Center,