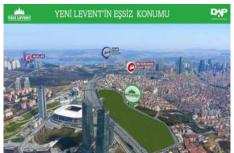

## DAP LEVENT - 1+1 APARTMENT / RESIDENCE Istanbul / Beşiktaş

For Sale - Apartment 10,202,150 TL | 85 m2 Istanbul / Beşiktaş

## Advert No:f-494589-893

- \* Internal Properties : Alarm, Built-in White Goods Kitchen, Balcony, Painted, Steel Door, With master bathroom, Ready made kitchen, Kitchen Natural Gas, Double Glass,
- \* Building: Elevator / Lift, Garden Wall, With Garden, Earthquake Regulation Proof, Earthquake Resistant, Pressure Tank, Heat Proofing, Generator-Power Unit, In Compound, Water tank, Fire ladder, Carry Lift/Elevator, Ground Survey, Reinforced Concrete, Parking, Fire Alarm,
- \* Environment: Shopping Center, Kindergarten, ATM, Bank, Gas Station, Bowling, Cafe, Mini Movie Theater, Drugstore, Drugstore / Medical, Entertainment Center, Elemantary School, Cafeteria, Nursery, Coiffure & Beauty Center, High School, Market, Game Park, Park, Police Station, Post Office, Restaurant, Health Center, District Bazaar, University, Veterinary, School,
- \* External Properties: Sheathing,
- \* Compound : Children Swimming Pool, Security, Parking Indoor, Social Facility, Gym, Swimming Pool, Swimming Pool (Indoor), Security Camera,
- \* Location: Near to Street, Near the Sea, City View, At Center, Close to Subway, City Center, Close to Public Transportation, Close to Marine Transportation, Close to Eurasia Tunnel, Close to the tram, Close to City Center,