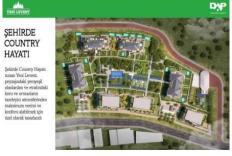

## DAP LEVENT - 1+1 APARTMENT / RESIDENCE Istanbul / Beşiktaş

For Sale - Apartment 10,202,150 TL | 85 m2 Istanbul / Beşiktaş

## Advert No:f-494589-893

- \* Internal Properties : Alarm, Built-in White Goods Kitchen, Balcony, Painted, Steel Door, With master bathroom, Ready made kitchen, Kitchen Natural Gas, Double Glass,
- \* Building: Elevator / Lift, Garden Wall, With Garden, Earthquake Regulation Proof, Earthquake Resistant, Pressure Tank, Heat Proofing, Generator-Power Unit, In Compound, Water tank, Fire ladder, Carry Lift/Elevator, Ground Survey, Reinforced Concrete, Parking, Fire Alarm,
- \* Environment: Shopping Center, Kindergarten, ATM, Bank, Gas Station, Bowling, Cafe, Mini Movie Theater, Drugstore, Drugstore / Medical, Entertainment Center, Elemantary School, Cafeteria, Nursery, Coiffure & Beauty Center, High School, Market, Game Park, Park, Police Station, Post Office, Restaurant, Health Center, District Bazaar, University, Veterinary, School,
- \* External Properties: Sheathing,
- \* Compound : Children Swimming Pool, Security, Parking Indoor, Social Facility, Gym, Swimming Pool, Swimming Pool (Indoor), Security Camera,
- \* Location: Near to Street, Near the Sea, City View, At Center, Close to Subway, City Center, Close to Public Transportation, Close to Marine Transportation, Close to Eurasia Tunnel, Close to the tram, Close to City Center,