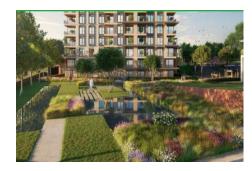

## DAP LEVENT - 1+1 APARTMENT / RESIDENCE Istanbul / Beşiktaş

For Sale - Apartment 10,202,150 TL | 85 m2 Istanbul / Beşiktaş

## Advert No:f-494589-893

- \* Internal Properties : Alarm, Built-in White Goods Kitchen, Balcony, Painted, Steel Door, With master bathroom, Ready made kitchen, Kitchen Natural Gas, Double Glass,
- \* Building: Elevator / Lift, Garden Wall, With Garden, Earthquake Regulation Proof, Earthquake Resistant, Pressure Tank, Heat Proofing, Generator-Power Unit, In Compound, Water tank, Fire ladder, Carry Lift/Elevator, Ground Survey, Reinforced Concrete, Parking, Fire Alarm,
- \* Environment: Shopping Center, Kindergarten, ATM, Bank, Gas Station, Bowling, Cafe, Mini Movie Theater, Drugstore, Drugstore / Medical, Entertainment Center, Elemantary School, Cafeteria, Nursery, Coiffure & Beauty Center, High School, Market, Game Park, Park, Police Station, Post Office, Restaurant, Health Center, District Bazaar, University, Veterinary, School,
- \* External Properties: Sheathing,
- \* Compound : Children Swimming Pool, Security, Parking Indoor, Social Facility, Gym, Swimming Pool, Swimming Pool (Indoor), Security Camera,
- \* Location: Near to Street, Near the Sea, City View, At Center, Close to Subway, City Center, Close to Public Transportation, Close to Marine Transportation, Close to Eurasia Tunnel, Close to the tram, Close to City Center,