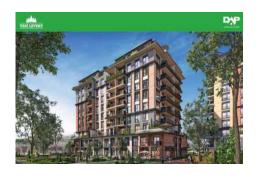

## DAP LEVENT - 1+1 APARTMENT / RESIDENCE Istanbul / Beşiktaş

For Sale - Apartment 10,202,150 TL | 85 m2 Istanbul / Beşiktaş

## Advert No:f-494589-893

- \* Internal Properties : Alarm, Built-in White Goods Kitchen, Balcony, Painted, Steel Door, With master bathroom, Ready made kitchen, Kitchen Natural Gas, Double Glass,
- \* Building: Elevator / Lift, Garden Wall, With Garden, Earthquake Regulation Proof, Earthquake Resistant, Pressure Tank, Heat Proofing, Generator-Power Unit, In Compound, Water tank, Fire ladder, Carry Lift/Elevator, Ground Survey, Reinforced Concrete, Parking, Fire Alarm,
- \* Environment: Shopping Center, Kindergarten, ATM, Bank, Gas Station, Bowling, Cafe, Mini Movie Theater, Drugstore, Drugstore / Medical, Entertainment Center, Elemantary School, Cafeteria, Nursery, Coiffure & Beauty Center, High School, Market, Game Park, Park, Police Station, Post Office, Restaurant, Health Center, District Bazaar, University, Veterinary, School,
- \* External Properties: Sheathing,
- \* Compound : Children Swimming Pool, Security, Parking Indoor, Social Facility, Gym, Swimming Pool, Swimming Pool (Indoor), Security Camera,
- \* Location: Near to Street, Near the Sea, City View, At Center, Close to Subway, City Center, Close to Public Transportation, Close to Marine Transportation, Close to Eurasia Tunnel, Close to the tram, Close to City Center,