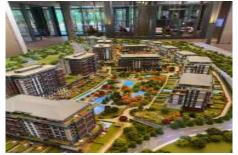

## DAP LEVENT - 1+1 APARTMENT / RESIDENCE Istanbul / Beşiktaş

For Sale - Apartment 10,202,150 TL | 85 m2 Istanbul / Beşiktaş

## Advert No:f-494589-893

- \* Internal Properties : Alarm, Built-in White Goods Kitchen, Balcony, Painted, Steel Door, With master bathroom, Ready made kitchen, Kitchen Natural Gas, Double Glass,
- \* Building: Elevator / Lift, Garden Wall, With Garden, Earthquake Regulation Proof, Earthquake Resistant, Pressure Tank, Heat Proofing, Generator-Power Unit, In Compound, Water tank, Fire ladder, Carry Lift/Elevator, Ground Survey, Reinforced Concrete, Parking, Fire Alarm,
- \* Environment: Shopping Center, Kindergarten, ATM, Bank, Gas Station, Bowling, Cafe, Mini Movie Theater, Drugstore, Drugstore / Medical, Entertainment Center, Elemantary School, Cafeteria, Nursery, Coiffure & Beauty Center, High School, Market, Game Park, Park, Police Station, Post Office, Restaurant, Health Center, District Bazaar, University, Veterinary, School,
- \* External Properties: Sheathing,
- \* Compound : Children Swimming Pool, Security, Parking Indoor, Social Facility, Gym, Swimming Pool, Swimming Pool (Indoor), Security Camera,
- \* Location: Near to Street, Near the Sea, City View, At Center, Close to Subway, City Center, Close to Public Transportation, Close to Marine Transportation, Close to Eurasia Tunnel, Close to the tram, Close to City Center,