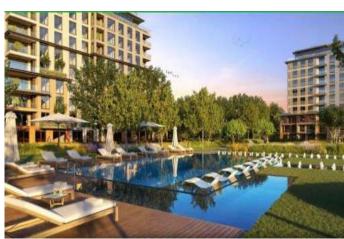

## Advert No:f-494589-893

- \* Internal Properties : Alarm, Built-in White Goods Kitchen, Balcony, Painted, Steel Door, With master bathroom, Ready made kitchen, Kitchen Natural Gas, Double Glass,
- \* Building: Elevator / Lift, Garden Wall, With Garden, Earthquake Regulation Proof, Earthquake Resistant, Pressure Tank, Heat Proofing, Generator-Power Unit, In Compound, Water tank, Fire ladder, Carry Lift/Elevator, Ground Survey, Reinforced Concrete, Parking, Fire Alarm,
- \* Environment: Shopping Center, Kindergarten, ATM, Bank, Gas Station, Bowling, Cafe, Mini Movie Theater, Drugstore, Drugstore / Medical, Entertainment Center, Elemantary School, Cafeteria, Nursery, Coiffure & Beauty Center, High School, Market, Game Park, Park, Police Station, Post Office, Restaurant, Health Center, District Bazaar, University, Veterinary, School,
- \* External Properties: Sheathing,
- \* Compound : Children Swimming Pool, Security, Parking Indoor, Social Facility, Gym, Swimming Pool, Swimming Pool (Indoor), Security Camera,
- \* Location: Near to Street, Near the Sea, City View, At Center, Close to Subway, City Center, Close to Public Transportation, Close to Marine Transportation, Close to Eurasia Tunnel, Close to the tram, Close to City Center,