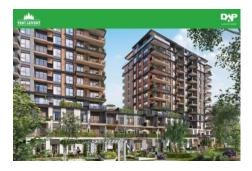

## DAP LEVENT - 1+1 APARTMENT / RESIDENCE Istanbul / Beşiktaş

For Sale - Apartment 10,202,150 TL | 85 m2 Istanbul / Beşiktaş

## Advert No:f-494589-893

- \* Internal Properties : Alarm, Built-in White Goods Kitchen, Balcony, Painted, Steel Door, With master bathroom, Ready made kitchen, Kitchen Natural Gas, Double Glass,
- \* Building: Elevator / Lift, Garden Wall, With Garden, Earthquake Regulation Proof, Earthquake Resistant, Pressure Tank, Heat Proofing, Generator-Power Unit, In Compound, Water tank, Fire ladder, Carry Lift/Elevator, Ground Survey, Reinforced Concrete, Parking, Fire Alarm,
- \* Environment: Shopping Center, Kindergarten, ATM, Bank, Gas Station, Bowling, Cafe, Mini Movie Theater, Drugstore, Drugstore / Medical, Entertainment Center, Elemantary School, Cafeteria, Nursery, Coiffure & Beauty Center, High School, Market, Game Park, Park, Police Station, Post Office, Restaurant, Health Center, District Bazaar, University, Veterinary, School,
- \* External Properties: Sheathing,
- \* Compound : Children Swimming Pool, Security, Parking Indoor, Social Facility, Gym, Swimming Pool, Swimming Pool (Indoor), Security Camera,
- \* Location: Near to Street, Near the Sea, City View, At Center, Close to Subway, City Center, Close to Public Transportation, Close to Marine Transportation, Close to Eurasia Tunnel, Close to the tram, Close to City Center,